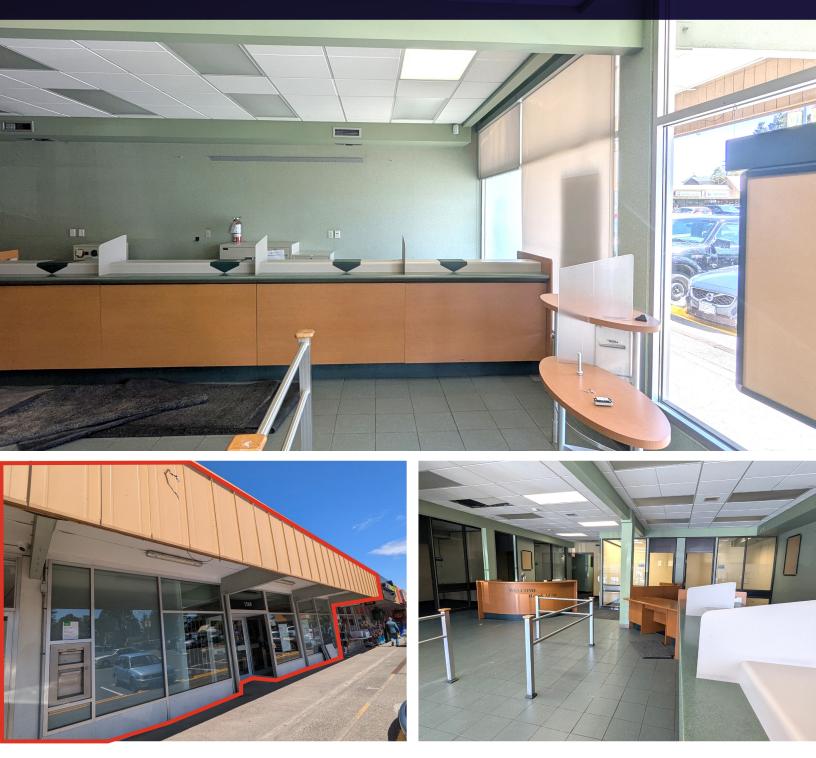

#### THE OPPPORTUNITY

An opportunity exists in the heart of Fairfield at Thrifty Foods anchored Fairfield Plaza. This busy centre includes Fairfield Dental, Fairfield Medical, Waypoint Insurance, Heart Pharmacy, Home Hardware, and Ross Bay Pub. The former Toronto Dominion Bank is available for sublease on an immediate basis

### **PROPERTY FEATURES**

- A vault and two ATM locations
- Private meeting rooms,
- Teller counters
- Commercial deposit drop box.
- Break room for staff
- Prominent building signage and pylon signage available

### **SALIENT DETAILS**

| UNIT SIZE          | 2,700 rentable<br>square feet |
|--------------------|-------------------------------|
| AVAILABLE SUBLEASE | To June 30, 2030              |
| LEASE RATE:        | Contact agent for details     |
| ADDITIONAL RENT    | \$22.36<br>(estimated 2025)   |