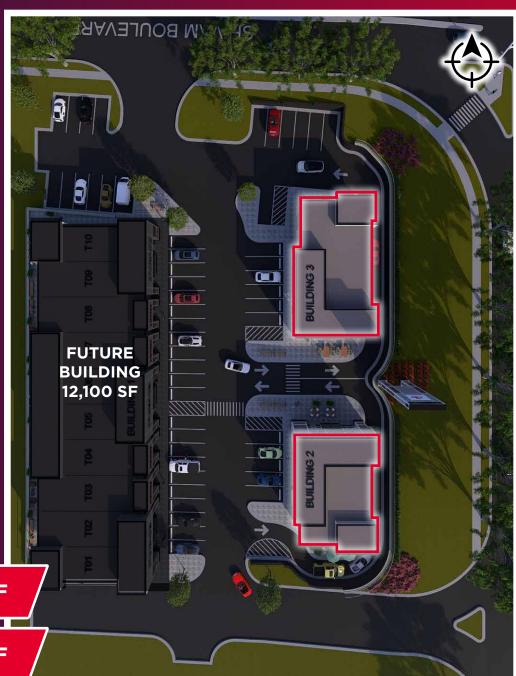

## SITE PLAN FUTURE BUILDING RENDERINGS

**BUILDING 2: 2,400 SF** 

**BUILDING 3: 2,400 SF** 