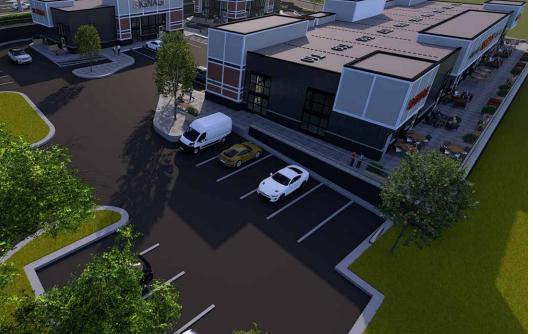

|
| Access Points:   | 2 Signalized All Directional<br>5 All Directional on Shivam Road<br>2 Right In/Right Out on Broadmoor Blvd |
| Additional Rent: | To be determined                                                                                           |
| Parking:         | 49 stalls                                                                                                  |
| Available:       | Fall 2026                                                                                                  |
|                  |                                                                                                            |



## SITE PLAN FUTURE BUILDING RENDERINGS



**BUILDING 2: 2,400 SF** 

**BUILDING 3: 2,400 SF** 

## SITE RENDERINGS











### **AERIAL**





Cushman & Wakefield Edmonton is independently owned and operated / A Member of the Cushman & Wakefield Alliance. No warranty or representation express or implied is made to the accuracy or completeness of the information contained herein, and same is submitted subject to errors, omissions, change of price, rental or other conditions, withdrawal without notice, and to any special listing conditions imposed by the property owner(s). As applicable, we make no representation as to the condition of the property for properties in question. November, 2024