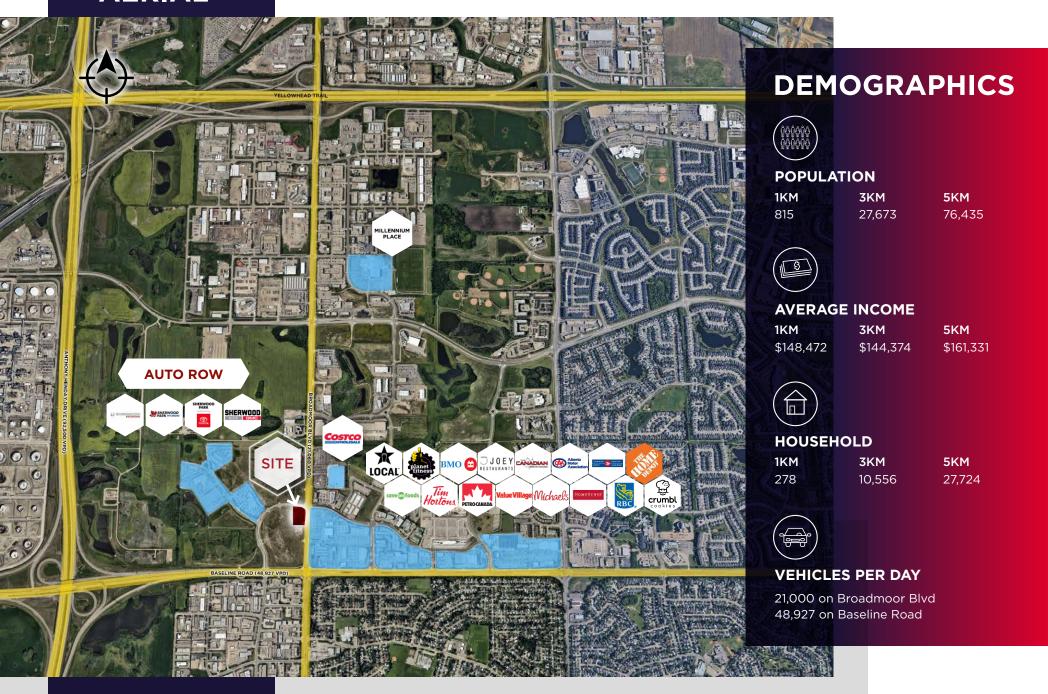

- 2 standalone drive-thru opportunities
- The subject land parcel is situated on the Southeast corner of Shivam Boulevard and Broadmoor Boulevard
- With a traffic count of 48,927 vehicles per day on Baseline Road and 21,000 on Broadmoor Blvd, the area is Sherwood Park's busiest intersection
- C2 (Arterial Commercial) zoning land which allows for a wide variety of uses

### **AERIAL**

Cushman & Wakefield Edmonton is independently owned and operated / A Member of the Cushman & Wakefield Alliance. No warranty or representation express or implied is made to the accuracy or completeness of the information contained herein, and same is submitted subject to errors, omissions, change of price, rental or other conditions, withdrawal without notice, and to any special listing conditions imposed by the property owner(s). As applicable, we make no representation as to the condition of the property for properties in question. November, 2024