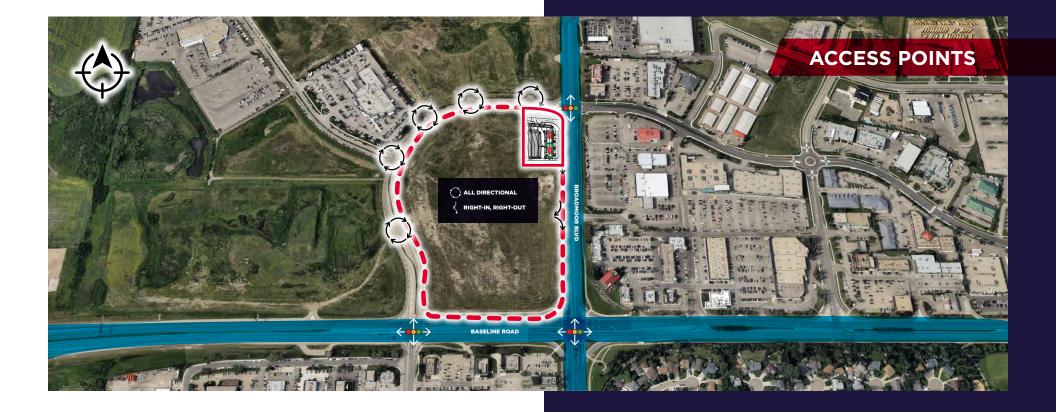

- 2 standalone drive-thru opportunities
- The subject land parcel is situated on the Southeast corner of Shivam Boulevard and Broadmoor Boulevard
- With a traffic count of 48,927 vehicles per day on Baseline Road and 21,000 on Broadmoor Blvd, the area is Sherwood Park's busiest intersection
- C2 (Arterial Commercial) zoning land which allows for a wide variety of uses

#### PROPERTY DETAILS

| Land Size:       | 1.40 Acres                                                                                                 |
|------------------|------------------------------------------------------------------------------------------------------------|
| Lease Rate:      | Market                                                                                                     |
| Size:            | Building 2: 2,400 SF Freestanding w/ Drive-Thru<br>Building 3: 2,400 SF Freestanding w/ Drive-Thru         |
| Zoning:          | C2 - Arterial Commercial                                                                                   |
| Access Points:   | 2 Signalized All Directional<br>5 All Directional on Shivam Road<br>2 Right In/Right Out on Broadmoor Blvd |
| Additional Rent: | To be determined                                                                                           |
| Parking:         | 49 stalls                                                                                                  |
| Available:       | Fall 2026                                                                                                  |
|                  |                                                                                                            |