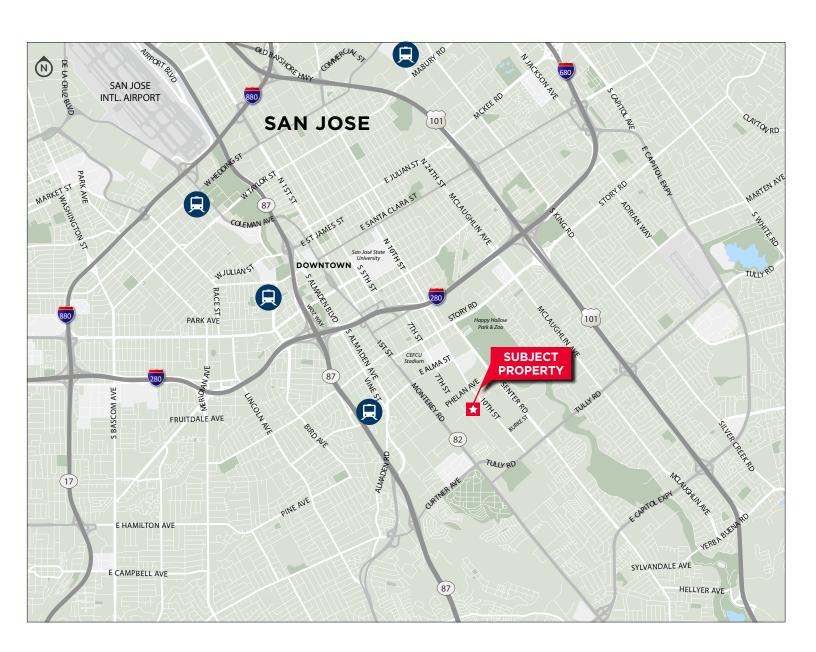

EET**

# SAN JOSE | CALIFORNIA

±12,672 SF OF FENCED YARD WITH **±720 SF OFFICE TRAILER** 

# FOR SUBLEASE







## PROPERTY HIGHLIGHTS

- ±12,672 SF of Fenced Yard (±96 ft. x ±132 ft.)
- ±720 SF Office Trailer (2 Private Offices, 3 Open Areas)
- M-4 (Heavy Industrial Zoning)
- Lease Expiration: July 31, 2028
- Located Between and Easy Access to 280









For More Information, Please Contact:

#### **FRED EDER**

+1 408 489 2263 fred.eder@cushwake.com LIC #00949342

### **AARON FRITZ**

+1 408 472 1104 aaron.fritz@kidder.com LIC #01216555

300 Santana Row, Fifth Floor San Jose, California 95128 Main +1 408 615 3400 cushmanwakefield.com

# **1810 S. 7TH STREET**

# SAN JOSE | CALIFORNIA

±12,672 SF OF FENCED YARD WITH ±720 SF OFFICE TRAILER

# **FOR SUBLEASE**





## **LOCATION MAP**



For More Information, Please Contact:

#### **FRED EDER**

+1 408 489 2263 fred.eder@cushwake.com LIC #00949342

### **AARON FRITZ**

+1 408 472 1104 aaron.fritz@kidder.com LIC #01216555 300 Santana Row, Fifth Floor San Jose, California 95128 Main +1 408 615 3400 cushmanwakefield.com

2025 Cushman & Wakefield. All rights reserved. The information contained in this communication is strictly confidential. This information has been obtained from sources believed to be reliable but has not been verified. No warranty or representation, express or implied, is made as to the condition of the property (or properties) referenced herein or as to the accuracy or completeness of the information contained herein, and same is submitted subject to errors, omissions, change of price, rental or other con