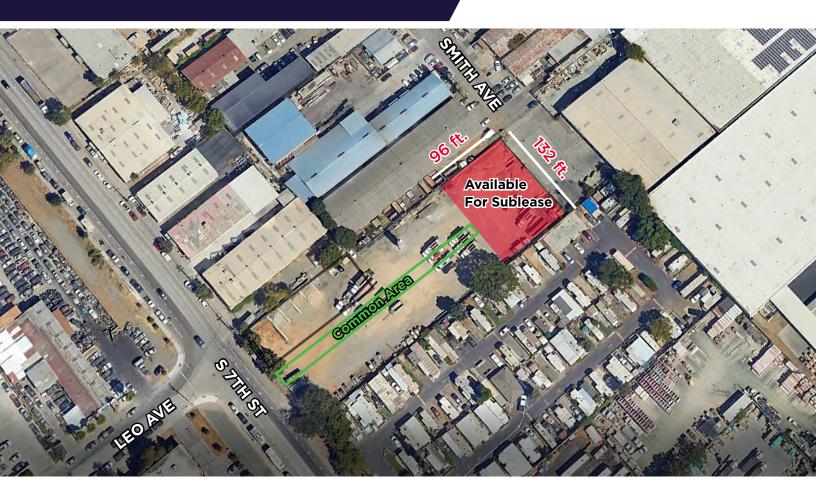

## PROPERTY HIGHLIGHTS

- ±12,672 SF of Fenced Yard (±96 ft. x ±132 ft.)
- ±720 SF Office Trailer (2 Private Offices, 3 Open Areas)
- M-4 (Heavy Industrial Zoning)
- Lease Expiration: July 31, 2028
- Located Between and Easy Access to 280