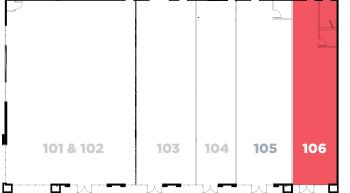

# AVAILABLE FOR LEASE 1525 Meridian Ave., Unit 106

San Jose, CA

±1,339 SF Retail/Office/Medical

## **Property Highlights:**

- Unit 106: ±1,339 SF
- Excellent Willow Glen Location
- Great Street Visibility/Identity
- Ample Parking
- Easy Access to I-280 & Hwy 17
- 2024 Traffic Count (ADT)

Meridian Ave @ Hamilton Ave: 46,000 Cars