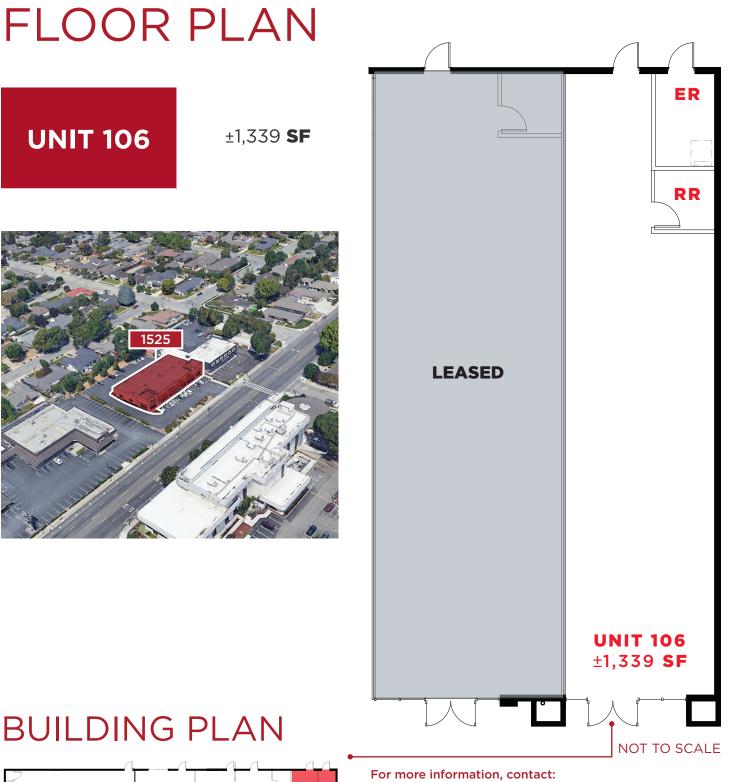

# AVAILABLE FOR LEASE 1525 Meridian Ave., Unit 106

San Jose, CA

±1,339 SF Retail/Office/Medical

## **Property Highlights:**

- Unit 106: ±1,339 SF
- Excellent Willow Glen Location
- Great Street Visibility/Identity
- Ample Parking
- Easy Access to I-280 & Hwy 17
- 2024 Traffic Count (ADT)

Meridian Ave @ Hamilton Ave: 46,000 Cars