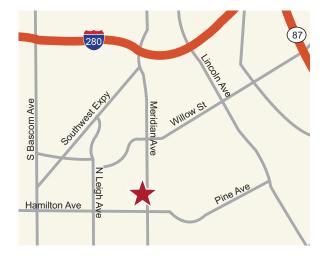

## **Property Highlights:**

- Unit 106: ±1,339 SF
- Excellent Willow Glen Location
- Great Street Visibility/Identity
- Ample Parking
- Easy Access to I-280 & Hwy 17
- 2024 Traffic Count (ADT)

Meridian Ave @ Hamilton Ave: 46,000 Cars