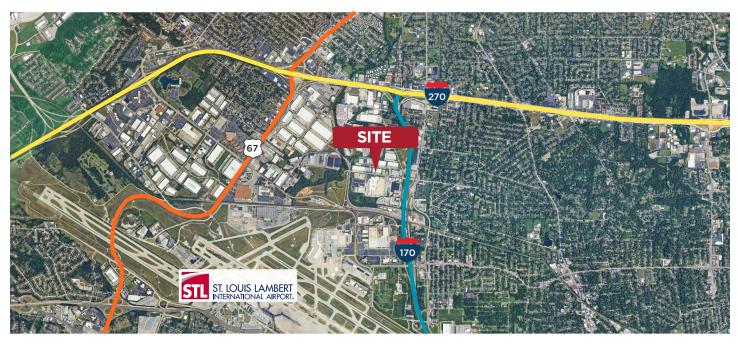

## AERIAL

### PROPERTY HIGHLIGHTS

| Total Building Area:  | 100,000 SF                                                                                              |
|-----------------------|---------------------------------------------------------------------------------------------------------|
| Total Available Area: | 19,200 SF                                                                                               |
| Office Area:          | Small office & restroom for occupancy                                                                   |
| Clear Height:         | 20'                                                                                                     |
| Loading:              | 3 Docks                                                                                                 |
| Location:             | Less than 4 miles from the St. Louis<br>Int'l Airport with easy access to<br>Interstates 170, 270, & 70 |