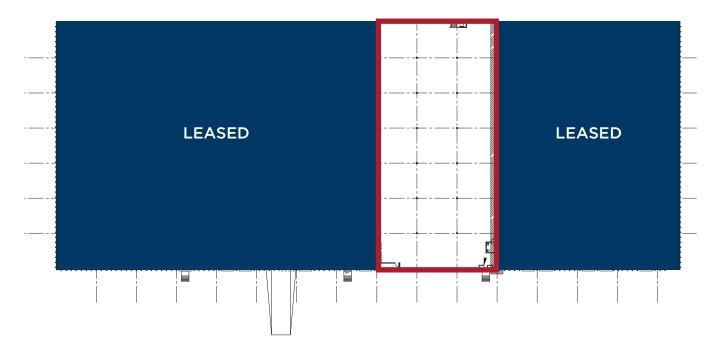

|
| Office Area:          | Small office & restroom for occupancy                                                                   |
| Clear Height:         | 20'                                                                                                     |
| Loading:              | 3 Docks                                                                                                 |
| Location:             | Less than 4 miles from the St. Louis<br>Int'l Airport with easy access to<br>Interstates 170, 270, & 70 |

Lease Rate:

\$4.95/SF NNN



#### CONTACT:

MATT EASTIN, SIOR, CCIM Executive Director 314 746 0350 matt.eastin@cushwake.com CHRISTY WIRTH, SIOR, CCIM Director 314 813 9524 christy.wirth@cushwake.com



### **FLOOR PLAN**



## AERIAL



#### CONTACT:

MATT EASTIN, SIOR, CCIM Executive Director 314 746 0350 matt.eastin@cushwake.com CHRISTY WIRTH, SIOR, CCIM Director 314 813 9524 christy.wirth@cushwake.com



©2025 Cushman & Wakefield. All rights reserved. The information contained in this communication is strictly confidential. This information has been obtained from sources believed to be reliable but has not been verified. NO WARRANTY OR REPRESENTATION, EXPRESS OR IMPLIED, IS MADE AS TO THE CONDITION OF THE PROPERTY (OR PROPERTIES) REFERENCED HEREIN OR AS TO THE ACCURACY OR COMPLETENESS OF THE INFORMATION CONTAINED HEREIN, AND SAME IS SUBMITTED SUBJECT TO ERRORS, OMISSIONS, CHANGE OF PRICE, RENTAL OR OTHER CONDITIONS, WITHDRAWAL WITHOUT NOTICE, AND TO ANY SPECIAL LISTING CONDITIONS IMPOSED BY THE PROPERTY