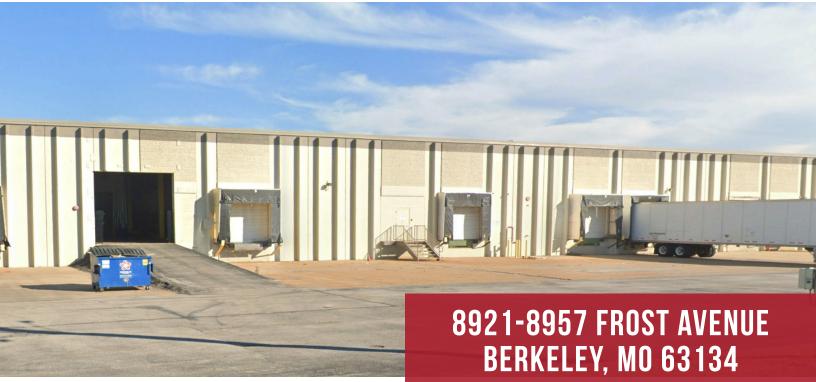

# **19,200 SF AVAILABLE FOR LEASE**

### PROPERTY HIGHLIGHTS

| Total Building Area:  | 100,000 SF                                                                                              |
|-----------------------|---------------------------------------------------------------------------------------------------------|
| Total Available Area: | 19,200 SF                                                                                               |
| Office Area:          | Small office & restroom for occupancy                                                                   |
| Clear Height:         | 20'                                                                                                     |
| Loading:              | 3 Docks                                                                                                 |
| Location:             | Less than 4 miles from the St. Louis<br>Int'l Airport with easy access to<br>Interstates 170, 270, & 70 |