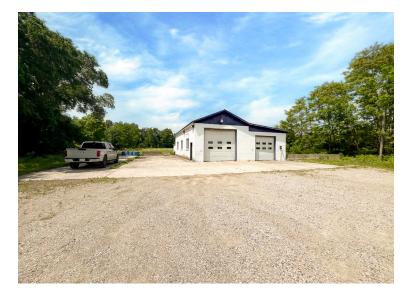

- Clear Height: Ranging from 10'10" to 12'3"
- Grade Loading Doors: 2 (12'x10')
- Ample outdoor storage is available on-site
- The property is serviced by well and septic systems
- This versatile 58' x 40' industrial shop offers a unique opportunity for small industrial users, storage, or hobby use