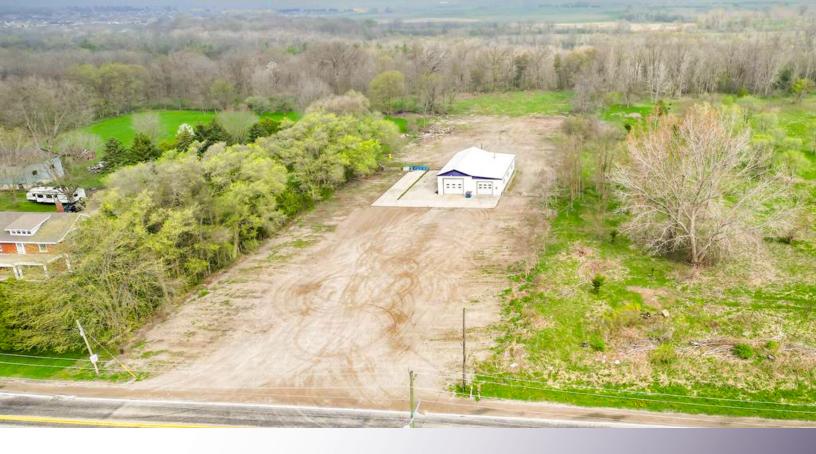

## **ABOUT THE PROPERTY**

Rare freestanding industrial building on 1.36 acres in northeast London.

| AVAILABLE SPACE | ASKING RENT                        |
|-----------------|------------------------------------|
| 2,450 SF        | \$5,500 per month + HST + Expenses |

- Clear Height: Ranging from 10'10" to 12'3"
- Grade Loading Doors: 2 (12'x10')
- Ample outdoor storage is available on-site
- The property is serviced by well and septic systems
- This versatile 58' x 40' industrial shop offers a unique opportunity for small industrial users, storage, or hobby use