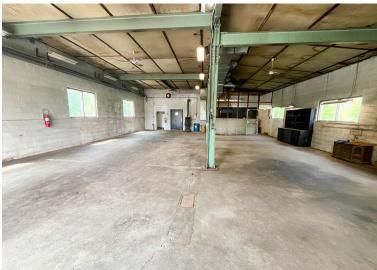

## FOR LEASE | FREESTANDING INDUSTRIAL BUILDING

Asking Rent: \$5,500 Per Month | Building Area: 2,450 SF

## **ABOUT THE PROPERTY**

Rare freestanding industrial building on 1.36 acres in northeast London.

| AVAILABLE SPACE | ASKING RENT                        |
|-----------------|------------------------------------|
| 2,450 SF        | \$5,500 per month + HST + Expenses |

- Clear Height: Ranging from 10'10" to 12'3"
- Grade Loading Doors: 2 (12'x10')
- Ample outdoor storage is available on-site
- The property is serviced by well and septic systems
- This versatile 58' x 40' industrial shop offers a unique opportunity for small industrial users, storage, or hobby use