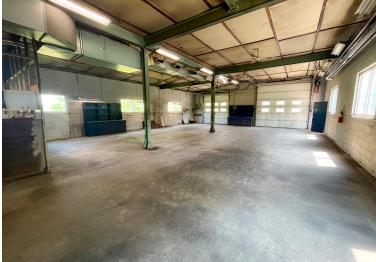

- Clear Height: Ranging from 10'10" to 12'3"
- Grade Loading Doors: 2 (12'x10')
- Ample outdoor storage is available on-site
- The property is serviced by well and septic systems
- This versatile 58' x 40' industrial shop offers a unique opportunity for small industrial users, storage, or hobby use