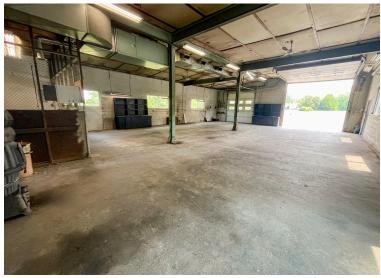

## FOR LEASE | FREESTANDING INDUSTRIAL BUILDING

Asking Rent: \$5,500 Per Month | Building Area: 2,450 SF

## **ABOUT THE PROPERTY**

Rare freestanding industrial building on 1.36 acres in northeast London.

| AVAILABLE SPACE | ASKING RENT                        |
|-----------------|------------------------------------|
| 2,450 SF        | \$5,500 per month + HST + Expenses |

- Clear Height: Ranging from 10'10" to 12'3"
- Grade Loading Doors: 2 (12'x10')
- Ample outdoor storage is available on-site
- The property is serviced by well and septic systems
- This versatile 58' x 40' industrial shop offers a unique opportunity for small industrial users, storage, or hobby use