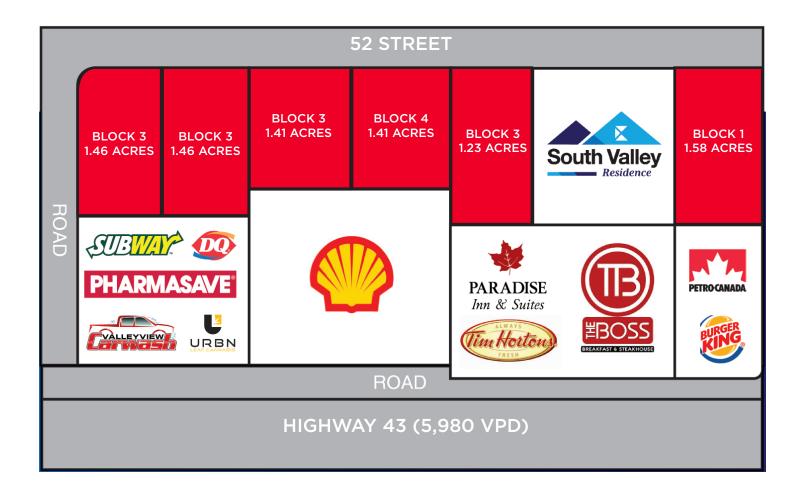

## LAND DEVELOPMENT & **BUILD TO SUIT OPPORTUNITY** PROPERTY HIGHLIGHTS

- Various vacant land parcels located adjacent to South Valley Square, which include the follow retailers: Dairy Queen, Subway, Pharmasave & Urban Cannabis.
- Strategically located with direct access to Highway 43.
- Average number of vehicles per day is 5,980 along Highway 43.
- High exposure signage opportunities available.
- CH Highway Commercial Zoning allows for a large variety of uses.
- Sale Price: Starting From \$225,000.00/LOT
- Sizes Available: 1.58 6.97 Acres

## **PROPERTY DETAILS**

**Municipal Address:** 3801, 5, 7, 9, 11 & 13

52 Street, Valleyview, AB

**Legal Description:** Plan 1321543, Block 1,3,4,5,6

& 7, Lot 1

**Zoning:** CH - Highway Commercial