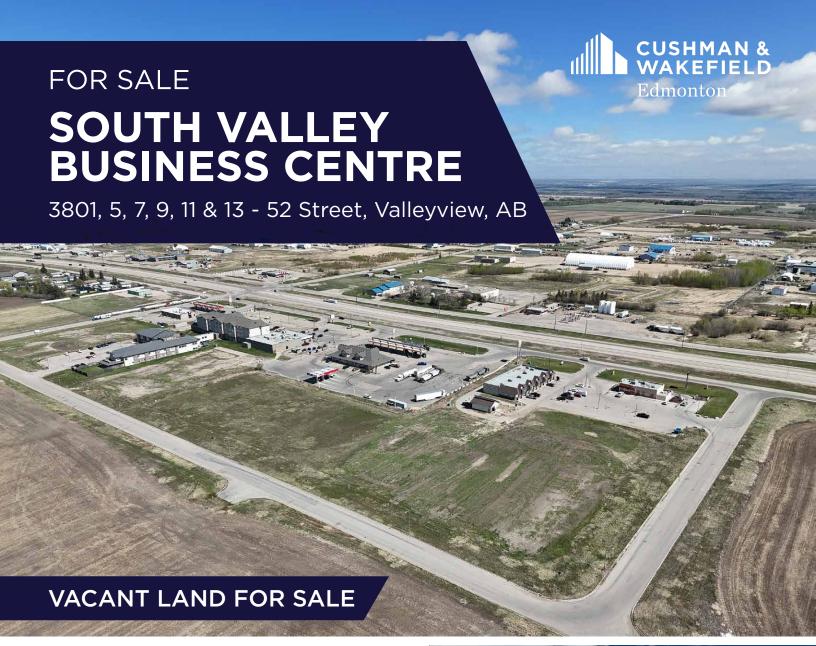

## LAND DEVELOPMENT & **BUILD TO SUIT OPPORTUNITY** PROPERTY HIGHLIGHTS

- Various vacant land parcels located adjacent to South Valley Square, which include the follow retailers: Dairy Queen, Subway, Pharmasave & Urban Cannabis.
- Strategically located with direct access to Highway 43.
- Average number of vehicles per day is 5,980 along Highway 43.
- High exposure signage opportunities available.
- CH Highway Commercial Zoning allows for a large variety of uses.
- Sale Price: Starting From \$225,000.00/LOT
- Sizes Available: 1.58 6.97 Acres

## **PROPERTY DETAILS**

**Municipal Address:** 3801, 5, 7, 9, 11 & 13

52 Street, Valleyview, AB

**Legal Description:** Plan 1321543, Block 1,3,4,5,6

& 7, Lot 1

**Zoning:** CH - Highway Commercial