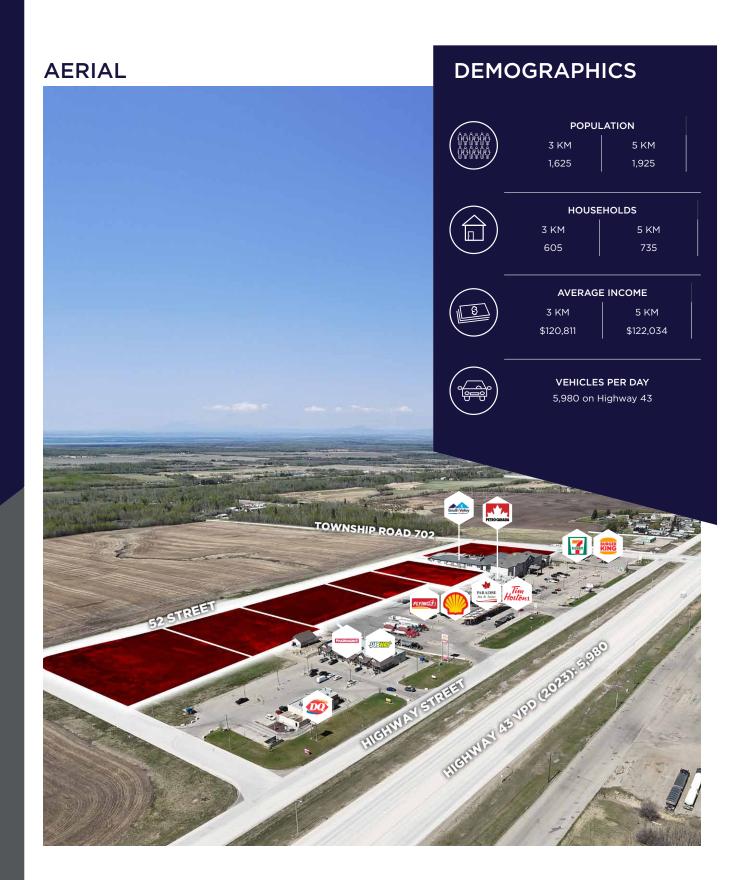

## LAND DEVELOPMENT & **BUILD TO SUIT OPPORTUNITY** PROPERTY HIGHLIGHTS

- Various vacant land parcels located adjacent to South Valley Square, which include the follow retailers: Dairy Queen, Subway, Pharmasave & Urban Cannabis.
- Strategically located with direct access to Highway 43.
- Average number of vehicles per day is 5,980 along Highway 43.
- High exposure signage opportunities available.
- CH Highway Commercial Zoning allows for a large variety of uses.
- Sale Price: Starting From \$225,000.00/LOT
- Sizes Available: 1.58 6.97 Acres