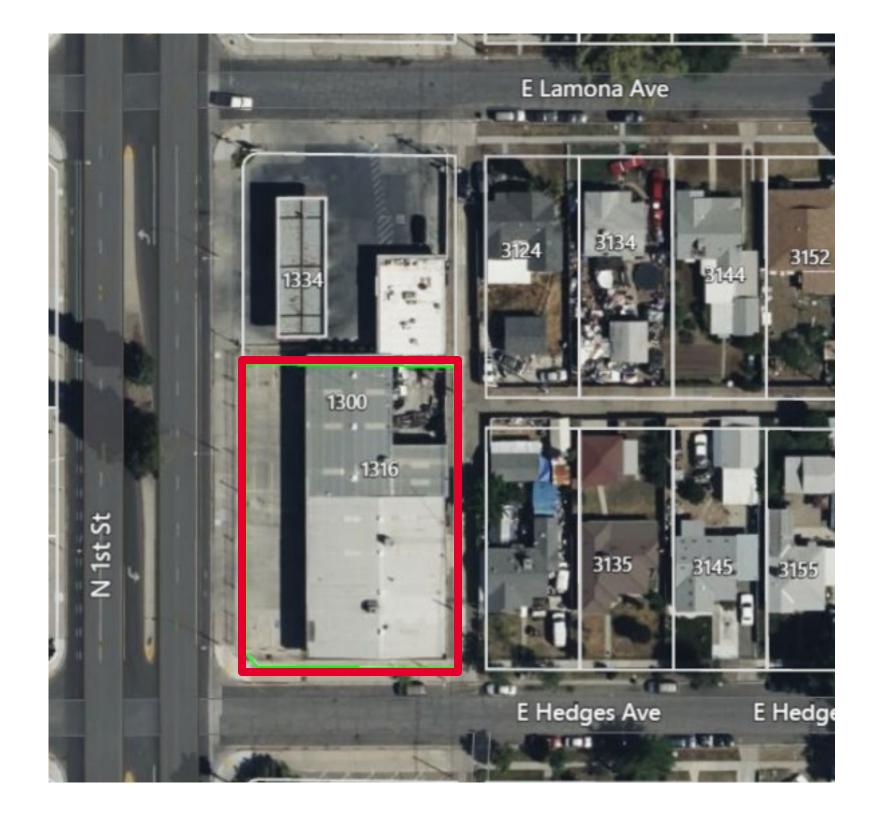

## **1316 N. FIRST STREET**

Located at 1316 N First Street, this 9,460 sq ft building sits on a 0.42-acre lot, currently configured for automotive use and ideal for a wide range of commercial applications.

## PROPERTY INFORMATION

| SALE PRICE:  | Inquire with broker  |
|--------------|----------------------|
| APN:         | 453-183-27           |
| BUILDING SF: | ±9,460 SF            |
| LAND AREA:   | ±18,354 SF (0.42 AC) |
| YEAR BUILT:  | 1986                 |
| POWER:       | 3 Phase 200A         |
| ZONING:      | CG                   |
|              |                      |