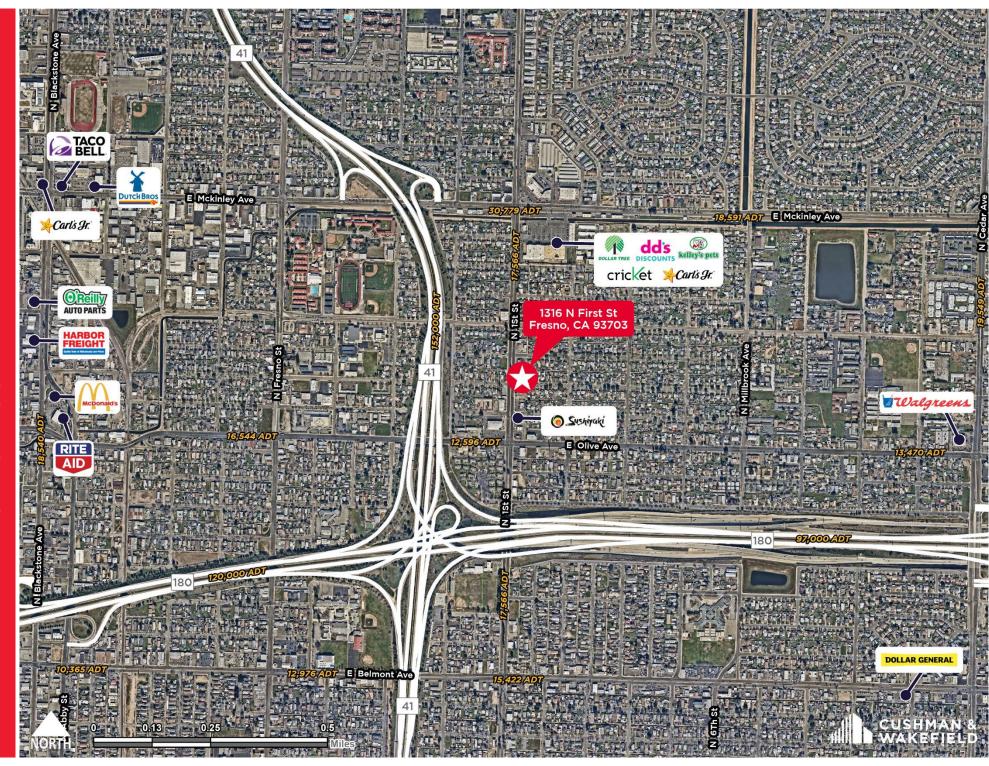

- High traffic corridor
- Easy access to Hwy 41 and Hwy 180
- Commercial zoning currently used for automotive services
- · 2 Fenced lots
- Well maintained building.

**CLICK HERE FOR VIDEO TOUR** 