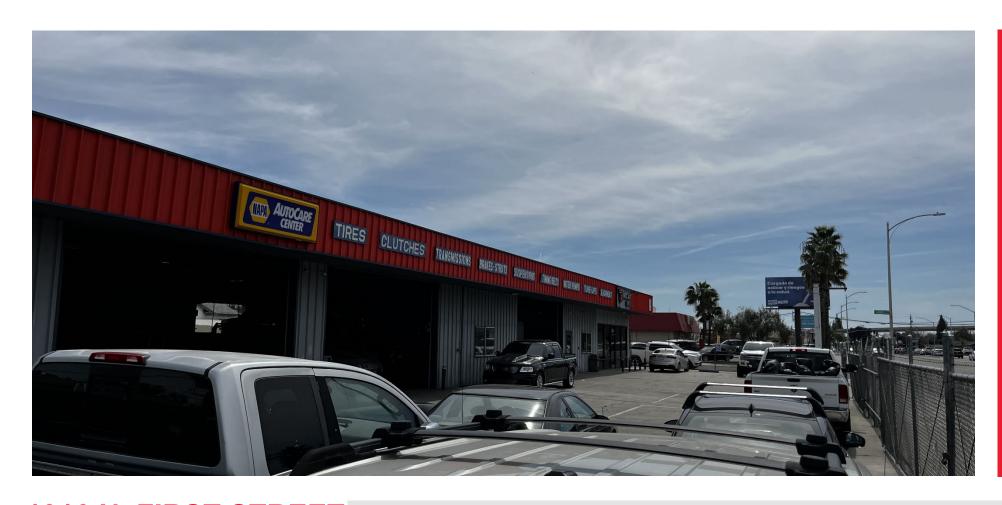

## **1316 N. FIRST STREET**

Located at 1316 N First Street, this 9,460 sq ft building sits on a 0.42-acre lot, currently configured for automotive use and ideal for a wide range of commercial applications.

- High traffic corridor
- Easy access to Hwy 41 and Hwy 180
- Commercial zoning currently used for automotive services
- · 2 Fenced lots
- Well maintained building.

**CLICK HERE FOR VIDEO TOUR** 