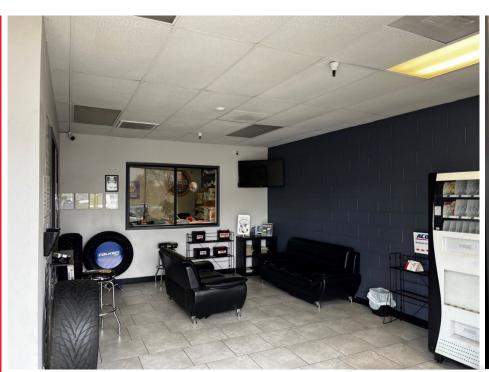

Property has the following improvements:

- Heavy 3P Power
- · Serviced by natural gas
- Loading 4 doors, front & back entrance
- Sprinklers Yes
- Office one medium sized office + custom waiting area. Additional enclosed storage within building.