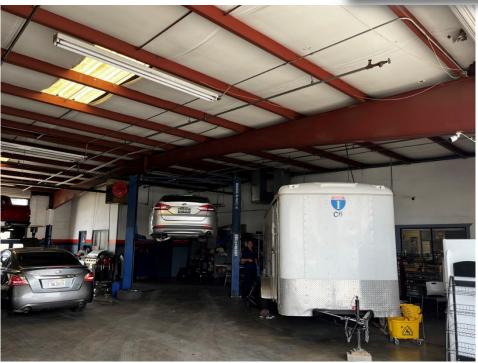

Property has the following improvements:

- Heavy 3P Power
- · Serviced by natural gas
- Loading 4 doors, front & back entrance
- Sprinklers Yes
- Office one medium sized office + custom waiting area. Additional enclosed storage within building.

- High traffic corridor
- Easy access to Hwy 41 and Hwy 180
- Commercial zoning currently used for automotive services
- · 2 Fenced lots
- Well maintained building.

**CLICK HERE FOR VIDEO TOUR** 