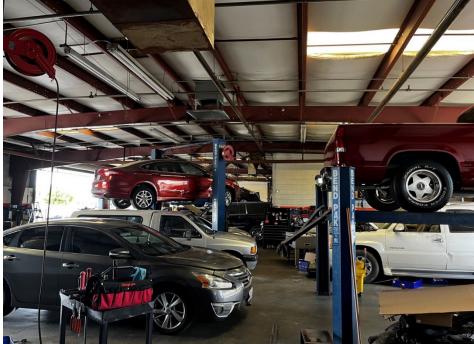

Property has the following improvements:

- Heavy 3P Power
- · Serviced by natural gas
- Loading 4 doors, front & back entrance
- Sprinklers Yes
- Office one medium sized office + custom waiting area. Additional enclosed storage within building.

- High traffic corridor
- Easy access to Hwy 41 and Hwy 180
- Commercial zoning currently used for automotive services
- · 2 Fenced lots
- Well maintained building.

**CLICK HERE FOR VIDEO TOUR** 