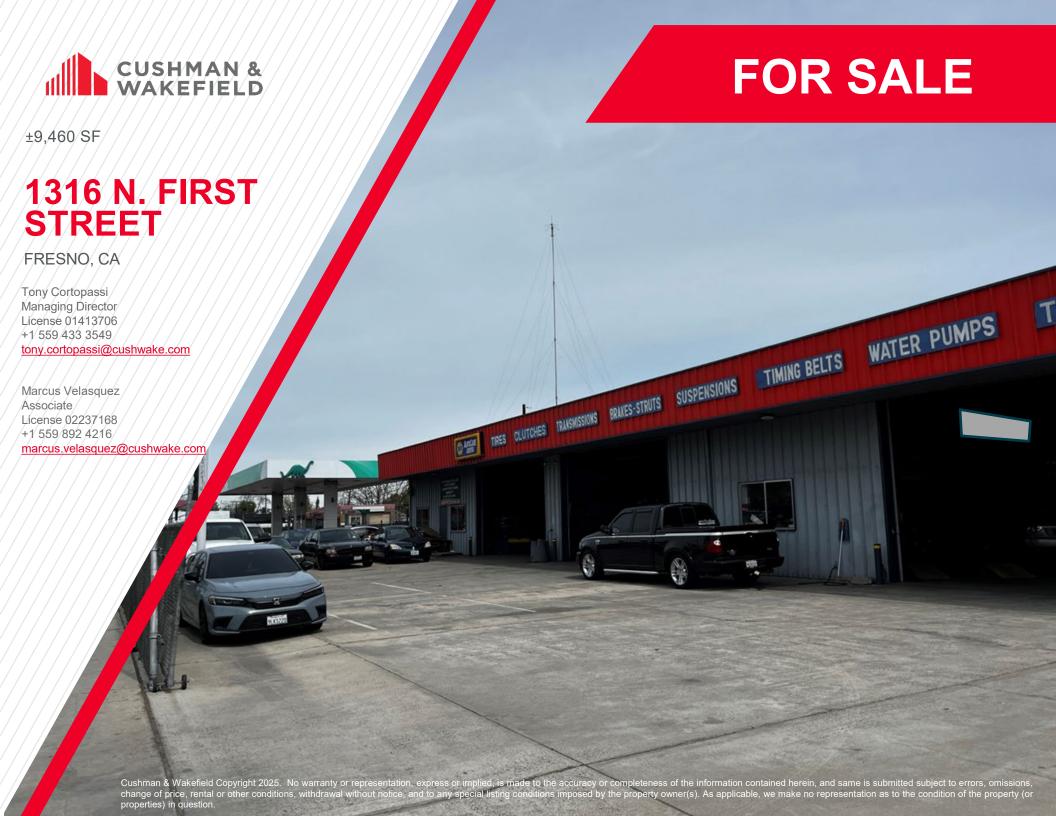

## **1316 N. FIRST STREET**

Located at 1316 N First Street, this 9,460 sq ft building sits on a 0.42-acre lot, currently configured for automotive use and ideal for a wide range of commercial applications.

## PROPERTY INFORMATION

| SALE PRICE:  | Inquire with broker  |
|--------------|----------------------|
| APN:         | 453-183-27           |
| BUILDING SF: | ±9,460 SF            |
| LAND AREA:   | ±18,354 SF (0.42 AC) |
| YEAR BUILT:  | 1986                 |
| POWER:       | 3 Phase 200A         |
| ZONING:      | CG                   |
|              |                      |

- High traffic corridor
- Easy access to Hwy 41 and Hwy 180
- Commercial zoning currently used for automotive services
- · 2 Fenced lots
- Well maintained building.

**CLICK HERE FOR VIDEO TOUR** 