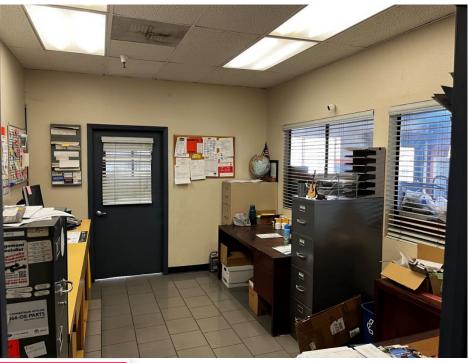

Property has the following improvements:

- Heavy 3P Power
- · Serviced by natural gas
- Loading 4 doors, front & back entrance
- Sprinklers Yes
- Office one medium sized office + custom waiting area. Additional enclosed storage within building.