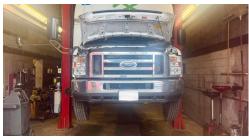

central London. Two existing Free-Standing buildings at the property.

- Building Area: 4,640 SF
  - » 21 Childers Street: Approx. 3,040 SF
    - \* Existing automotive repair facility/building Approx. 20 ft x 40 ft section with 24 foot ceiling height & approx. 28 ft x 80 ft section with a 15 foot ceiling height. 3 drive-in/grade loading doors: One 12 x 14 ft. and 12 x 12 ft and 12 x 16 ft doors. Building addition could be done (approx. 20 x 40 ft.)
    - \* 2 Mezzanine areas in the building with front office area, parts storage area and 4 work bays
    - \* 3 auto hoists are installed. Two oil interceptors installed. Gas Furnace and unit Ggas heaters
  - » 25 Childers Street: Approx. 1,600 SF
    - \* Existing store front building with rear light industrial unit
    - \* Currently two units. Front Unit retail store: Approx. 884 SF and rear unit approx. 18 ft x 42 ft. - One drive-in/grade loading door
    - \* Building addition could be done (Approx. 20' x 40') 2 Mezzanine areas in the building with front office area, parts storage area and 4 work bays

- \* 3 Auto Hoists and two oil interceptors installed
- \* Gas furnace and unit gas heaters
- Total Site Area: 0.346 Acres
- Zoning: LI1/LI7/LI8 Light Industrial Permits a wide range of uses such as, automotive repair garage, automotive body shops, truck sales and service, service/repair establishments, repair rental establishments, building/contracting establishments, service trades, custom workshops, tow truck business, warehouse, wholesale establishments, etc.
- **Property Taxes:** \$8,792.06 (2025)
- Price includes the property, two existing buildings and all of the automotive repair equipment/ fabricating equipment that is currently at the property. Very lengthy list of automotive repair and fabricating equipment
- The Asking Price of \$1,500,000, includes the property, two existing buildings and all of the Automotive Repair equipment / Fabricating equipment that is currently at the property. Very lengthy list of automotive repair and fabricating equipment that is included in the sale. Ask listing agent for full list & details
- Note: The Antiques in the front building (25 Childers St.) are not included in the sale