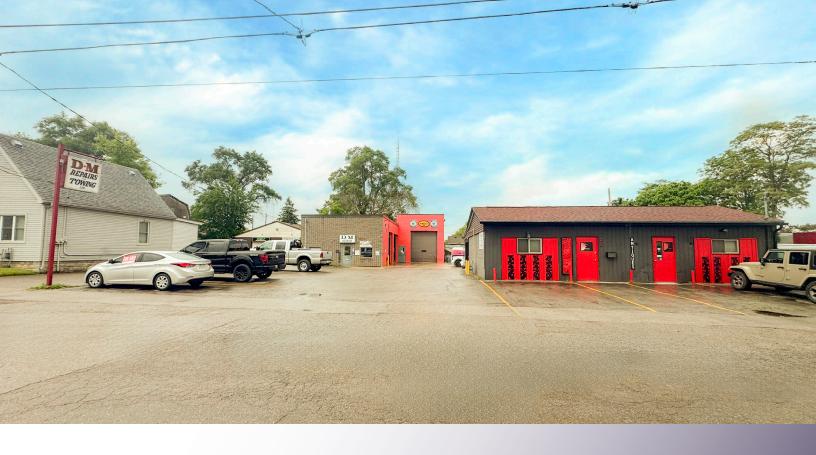

## **PROPERTY HIGHLIGHTS**

Rare opportunity to own and operate a successful full service/full turnkey automotive repair facility with a long-standing reputation for quality and reliability. 45 years in business. Located at 25 Childers Street, London, just north of Brydges Street in

central London. Two existing Free-Standing buildings at the property.

- Building Area: 4,640 SF
  - » 21 Childers Street: Approx. 3,040 SF
    - \* Existing automotive repair facility/building Approx. 20 ft x 40 ft section with 24 foot ceiling height & approx. 28 ft x 80 ft section with a 15 foot ceiling height. 3 drive-in/grade loading doors: One 12 x 14 ft. and 12 x 12 ft and 12 x 16 ft doors. Building addition could be done (approx. 20 x 40 ft.)
    - \* 2 Mezzanine areas in the building with front office area, parts storage area and 4 work bays
    - \* 3 auto hoists are installed. Two oil interceptors installed. Gas Furnace and unit Ggas heaters
  - » 25 Childers Street: Approx. 1,600 SF
    - \* Existing store front building with rear light industrial unit
    - \* Currently two units. Front Unit retail store: Approx. 884 SF and rear unit approx. 18 ft x 42 ft. - One drive-in/grade loading door
    - \* Building addition could be done (Approx. 20' x 40') 2 Mezzanine areas in the building with front office area, parts storage area and 4 work bays

- \* 3 Auto Hoists and two oil interceptors installed
- \* Gas furnace and unit gas heaters
- Total Site Area: 0.346 Acres
- Zoning: LI1/LI7/LI8 Light Industrial Permits a wide range of uses such as, automotive repair garage, automotive body shops, truck sales and service, service/repair establishments, repair rental establishments, building/contracting establishments, service trades, custom workshops, tow truck business, warehouse, wholesale establishments, etc.
- **Property Taxes:** \$8,792.06 (2025)
- Price includes the property, two existing buildings and all of the automotive repair equipment/ fabricating equipment that is currently at the property. Very lengthy list of automotive repair and fabricating equipment
- The Asking Price of \$1,500,000, includes the property, two existing buildings and all of the Automotive Repair equipment / Fabricating equipment that is currently at the property. Very lengthy list of automotive repair and fabricating equipment that is included in the sale. Ask listing agent for full list & details
- Note: The Antiques in the front building (25 Childers St.) are not included in the sale