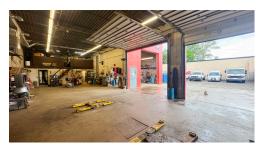

## **PROPERTY HIGHLIGHTS**

Rare opportunity to own and operate a successful full service/full turnkey automotive repair facility with a long-standing reputation for quality and reliability. 45 years in business. Located at 25 Childers Street, London, just north of Brydges Street in

central London. Two existing Free-Standing buildings at the property.

- Building Area: 4,640 SF
  - » 21 Childers Street: Approx. 3,040 SF
    - \* Existing automotive repair facility/building Approx. 20 ft x 40 ft section with 24 foot ceiling height & approx. 28 ft x 80 ft section with a 15 foot ceiling height. 3 drive-in/grade loading doors: One 12 x 14 ft. and 12 x 12 ft and 12 x 16 ft doors. Building addition could be done (approx. 20 x 40 ft.)
    - \* 2 Mezzanine areas in the building with front office area, parts storage area and 4 work bays
    - \* 3 auto hoists are installed. Two oil interceptors installed. Gas Furnace and unit Ggas heaters
  - » 25 Childers Street: Approx. 1,600 SF
    - \* Existing store front building with rear light industrial unit
    - \* Currently two units. Front Unit retail store: Approx. 884 SF and rear unit approx. 18 ft x 42 ft. - One drive-in/grade loading door
    - \* Building addition could be done (Approx. 20' x 40') 2 Mezzanine areas in the building with front office area, parts storage area and 4 work bays

- \* 3 Auto Hoists and two oil interceptors installed
- \* Gas furnace and unit gas heaters
- Total Site Area: 0.346 Acres
- Zoning: LI1/LI7/LI8 Light Industrial Permits a wide range of uses such as, automotive repair garage, automotive body shops, truck sales and service, service/repair establishments, repair rental establishments, building/contracting establishments, service trades, custom workshops, tow truck business, warehouse, wholesale establishments, etc.
- **Property Taxes:** \$8,792.06 (2025)
- Price includes the property, two existing buildings and all of the automotive repair equipment/ fabricating equipment that is currently at the property. Very lengthy list of automotive repair and fabricating equipment
- The Asking Price of \$1,500,000, includes the property, two existing buildings and all of the Automotive Repair equipment / Fabricating equipment that is currently at the property. Very lengthy list of automotive repair and fabricating equipment that is included in the sale. Ask listing agent for full list & details
- Note: The Antiques in the front building (25 Childers St.) are not included in the sale