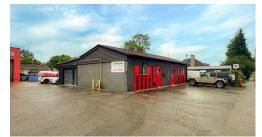

central London. Two existing Free-Standing buildings at the property.

- Building Area: 4,640 SF
  - » 21 Childers Street: Approx. 3,040 SF
    - \* Existing automotive repair facility/building Approx. 20 ft x 40 ft section with 24 foot ceiling height & approx. 28 ft x 80 ft section with a 15 foot ceiling height. 3 drive-in/grade loading doors: One 12 x 14 ft. and 12 x 12 ft and 12 x 16 ft doors. Building addition could be done (approx. 20 x 40 ft.)
    - \* 2 Mezzanine areas in the building with front office area, parts storage area and 4 work bays
    - \* 3 auto hoists are installed. Two oil interceptors installed. Gas Furnace and unit Ggas heaters
  - » 25 Childers Street: Approx. 1,600 SF
    - \* Existing store front building with rear light industrial unit
    - \* Currently two units. Front Unit retail store: Approx. 884 SF and rear unit approx. 18 ft x 42 ft. - One drive-in/grade loading door
    - \* Building addition could be done (Approx. 20' x 40') 2 Mezzanine areas in the building with front office area, parts storage area and 4 work bays