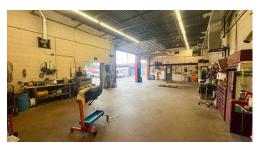

## **PROPERTY HIGHLIGHTS**

Rare opportunity to own and operate a successful full service/full turnkey automotive repair facility with a long-standing reputation for quality and reliability. 45 years in business. Located at 25 Childers Street, London, just north of Brydges Street in

central London. Two existing Free-Standing buildings at the property.

- Building Area: 4,640 SF
  - » 21 Childers Street: Approx. 3,040 SF
    - \* Existing automotive repair facility/building Approx. 20 ft x 40 ft section with 24 foot ceiling height & approx. 28 ft x 80 ft section with a 15 foot ceiling height. 3 drive-in/grade loading doors: One 12 x 14 ft. and 12 x 12 ft and 12 x 16 ft doors. Building addition could be done (approx. 20 x 40 ft.)
    - \* 2 Mezzanine areas in the building with front office area, parts storage area and 4 work bays
    - \* 3 auto hoists are installed. Two oil interceptors installed. Gas Furnace and unit Ggas heaters
  - » 25 Childers Street: Approx. 1,600 SF
    - \* Existing store front building with rear light industrial unit
    - \* Currently two units. Front Unit retail store: Approx. 884 SF and rear unit approx. 18 ft x 42 ft. - One drive-in/grade loading door
    - \* Building addition could be done (Approx. 20' x 40') 2 Mezzanine areas in the building with front office area, parts storage area and 4 work bays

- \* 3 Auto Hoists and two oil interceptors installed
- \* Gas furnace and unit gas heaters
- Total Site Area: 0.346 Acres
- Zoning: LI1/LI7/LI8 Light Industrial Permits a wide range of uses such as, automotive repair garage, automotive body shops, truck sales and service, service/repair establishments, repair rental establishments, building/contracting establishments, service trades, custom workshops, tow truck business, warehouse, wholesale establishments, etc.
- **Property Taxes:** \$8,792.06 (2025)
- Price includes the property, two existing buildings and all of the automotive repair equipment/ fabricating equipment that is currently at the property. Very lengthy list of automotive repair and fabricating equipment
- The Asking Price of \$1,500,000, includes the property, two existing buildings and all of the Automotive Repair equipment / Fabricating equipment that is currently at the property. Very lengthy list of automotive repair and fabricating equipment that is included in the sale. Ask listing agent for full list & details
- Note: The Antiques in the front building (25 Childers St.) are not included in the sale