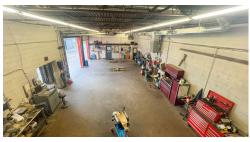

## **PROPERTY HIGHLIGHTS**

Rare opportunity to own and operate a successful full service/full turnkey automotive repair facility with a long-standing reputation for quality and reliability. 45 years in business. Located at 25 Childers Street, London, just north of Brydges Street in

central London. Two existing Free-Standing buildings at the property.

- Building Area: 4,640 SF
  - » 21 Childers Street: Approx. 3,040 SF
    - \* Existing automotive repair facility/building Approx. 20 ft x 40 ft section with 24 foot ceiling height & approx. 28 ft x 80 ft section with a 15 foot ceiling height. 3 drive-in/grade loading doors: One 12 x 14 ft. and 12 x 12 ft and 12 x 16 ft doors. Building addition could be done (approx. 20 x 40 ft.)
    - \* 2 Mezzanine areas in the building with front office area, parts storage area and 4 work bays
    - \* 3 auto hoists are installed. Two oil interceptors installed. Gas Furnace and unit Ggas heaters
  - » 25 Childers Street: Approx. 1,600 SF
    - \* Existing store front building with rear light industrial unit
    - \* Currently two units. Front Unit retail store: Approx. 884 SF and rear unit approx. 18 ft x 42 ft. - One drive-in/grade loading door
    - \* Building addition could be done (Approx. 20' x 40') 2 Mezzanine areas in the building with front office area, parts storage area and 4 work bays

- \* 3 Auto Hoists and two oil interceptors installed
- \* Gas furnace and unit gas heaters
- Total Site Area: 0.346 Acres
- Zoning: LI1/LI7/LI8 Light Industrial Permits a wide range of uses such as, automotive repair garage, automotive body shops, truck sales and service, service/repair establishments, repair rental establishments, building/contracting establishments, service trades, custom workshops, tow truck business, warehouse, wholesale establishments, etc.
- **Property Taxes:** \$8,792.06 (2025)
- Price includes the property, two existing buildings and all of the automotive repair equipment/ fabricating equipment that is currently at the property. Very lengthy list of automotive repair and fabricating equipment
- The Asking Price of \$1,500,000, includes the property, two existing buildings and all of the Automotive Repair equipment / Fabricating equipment that is currently at the property. Very lengthy list of automotive repair and fabricating equipment that is included in the sale. Ask listing agent for full list & details
- Note: The Antiques in the front building (25 Childers St.) are not included in the sale