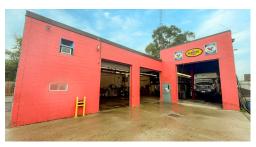

central London. Two existing Free-Standing buildings at the property.

- Building Area: 4,640 SF
  - » 21 Childers Street: Approx. 3,040 SF
    - \* Existing automotive repair facility/building Approx. 20 ft x 40 ft section with 24 foot ceiling height & approx. 28 ft x 80 ft section with a 15 foot ceiling height. 3 drive-in/grade loading doors: One 12 x 14 ft. and 12 x 12 ft and 12 x 16 ft doors. Building addition could be done (approx. 20 x 40 ft.)
    - \* 2 Mezzanine areas in the building with front office area, parts storage area and 4 work bays
    - \* 3 auto hoists are installed. Two oil interceptors installed. Gas Furnace and unit Ggas heaters
  - » 25 Childers Street: Approx. 1,600 SF
    - \* Existing store front building with rear light industrial unit
    - \* Currently two units. Front Unit retail store: Approx. 884 SF and rear unit approx. 18 ft x 42 ft. - One drive-in/grade loading door
    - \* Building addition could be done (Approx. 20' x 40') 2 Mezzanine areas in the building with front office area, parts storage area and 4 work bays