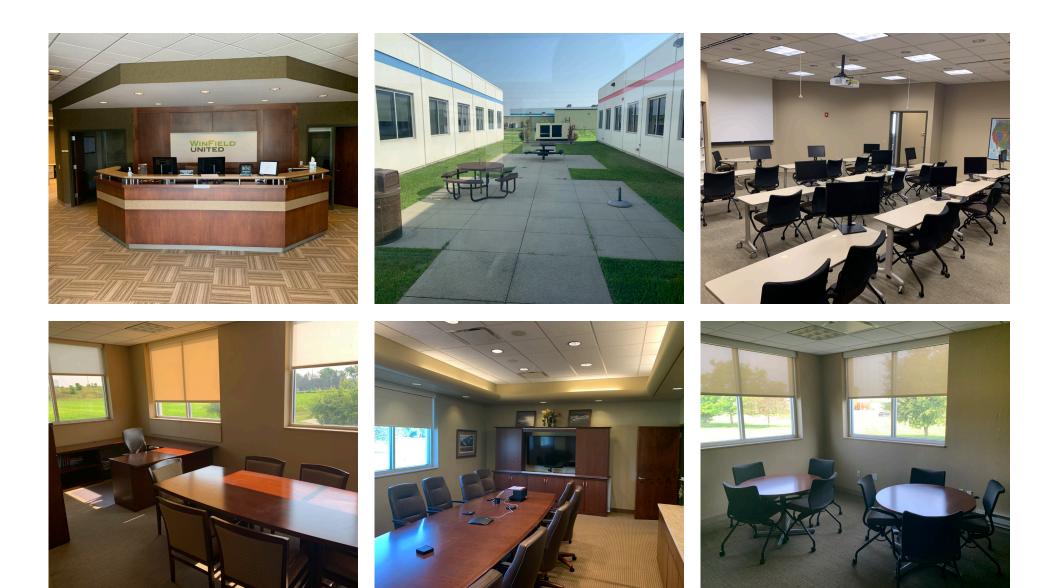

## **PROPERTY HIGHLIGHTS**

- Turn-key office space available
- All furniture, fixtures, and equipment available
- •23 Offices

- Key fob system
- Conveniently located near I-35
- Abundant parking

11,012 SF AVAILABLE