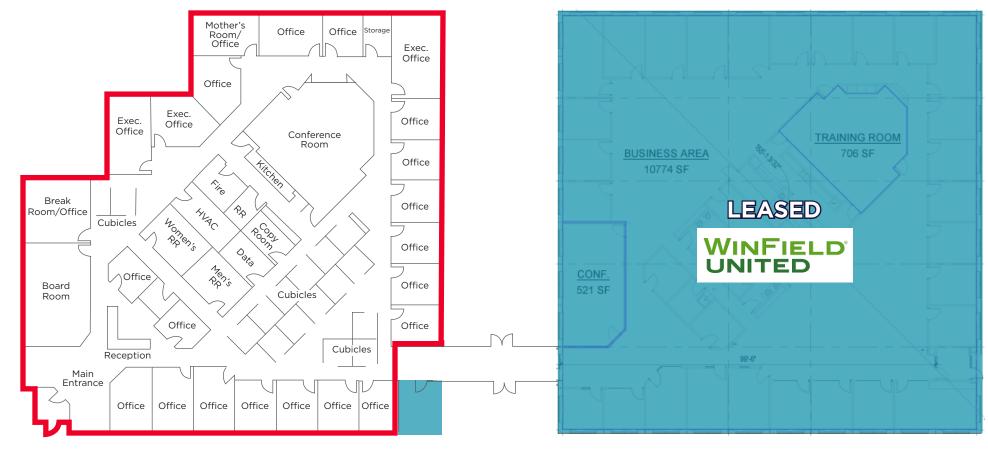

## **PROPERTY HIGHLIGHTS**

- Turn-key office space available
- All furniture, fixtures, and equipment available
- •23 Offices

- Key fob system
- Conveniently located near I-35
- Abundant parking

11,012 SF AVAILABLE