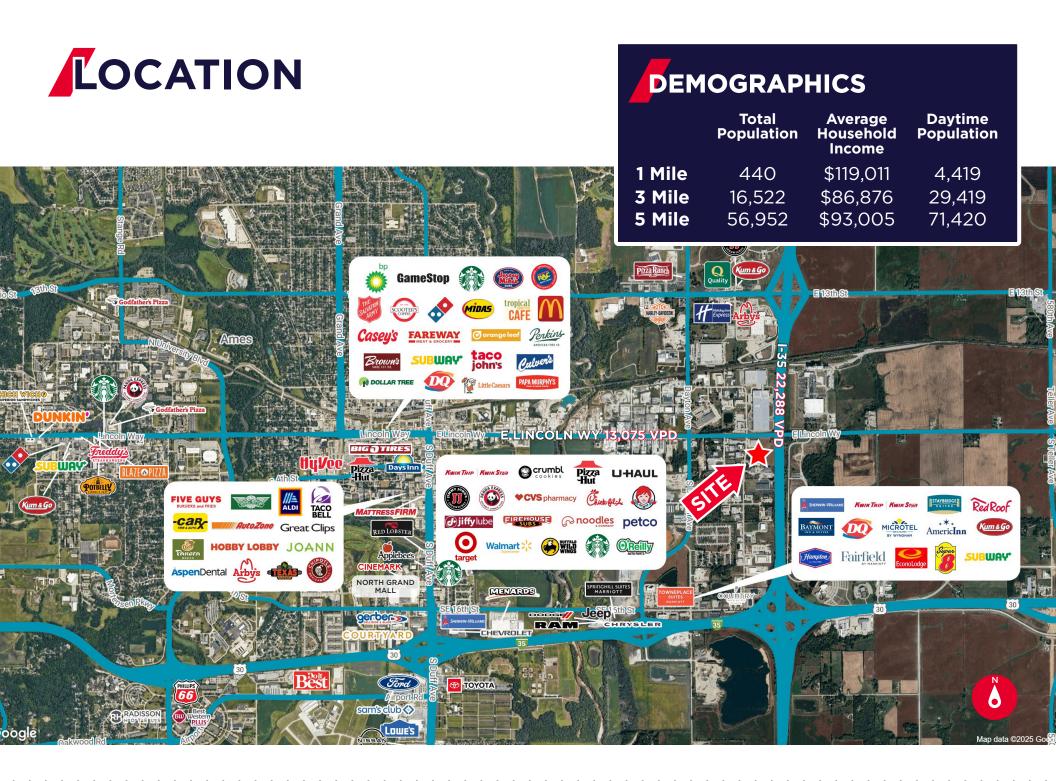

## **PROPERTY HIGHLIGHTS**

- Turn-key office space available
- All furniture, fixtures, and equipment available
- •23 Offices

- Key fob system
- Conveniently located near I-35
- Abundant parking

11,012 SF AVAILABLE