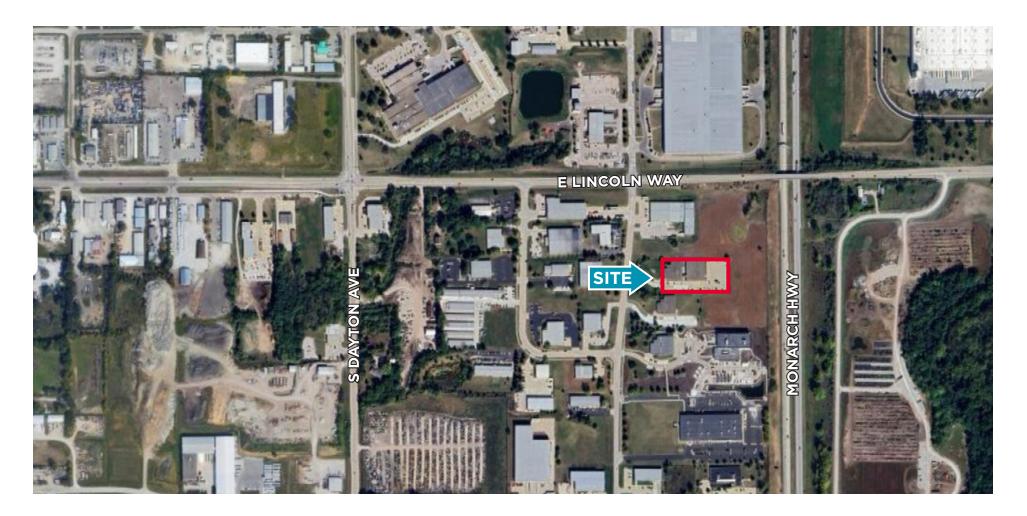

## **PROPERTY HIGHLIGHTS**

- Turn-key office space available
- All furniture, fixtures, and equipment available
- •23 Offices

- Key fob system
- Conveniently located near I-35
- Abundant parking

11,012 SF AVAILABLE