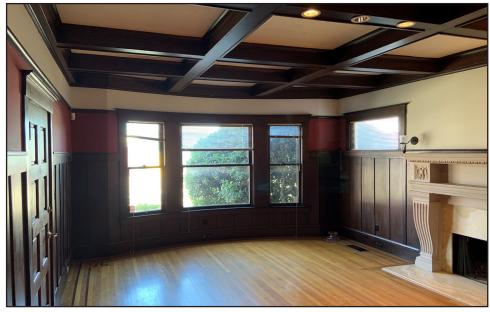

### **Property Highlights**

- ±4,000 SF Office For Lease
- Stand-Alone building
- Great For Attorneys, Accountants, Non-Profits and Other Professionals
- Adjacent to Embarcadero Cove Marina
- Abundant Parking
- Ability to Use Adjacent Alameda County BART Shuttle
- Easy Access to I-880
- \$2.00 PSF, Industrial Gross