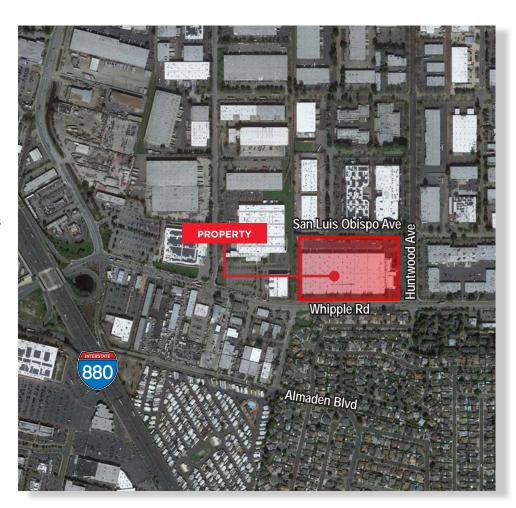

#### **Property Highlights**

- ±286.515 SF of Warehouse
- ±40,585 SF of Office Space, First Floor
- ±33,119 SF of Mezzanine Space (Not calculated in the total SF)
- ±15.25 Acres
- Fenced & Secured Loading Area
- Additional Secured Yard Area of ±31.00 SF Possible
- ±30' Clear Height
- Forty-Two (42) Dock-High Doors & Three (3) Grade Level Doors
- Loading Docks Equipped with Dock Seals & Mechanical Load Levelers
- 4,000 Amps, 277/480 Volts Power
- ESFR Sprinkler System
- Auto Parking: 229 Spaces
- Sixty-four (64) Ft Speed Bay
- Fifty-five (55) Ft Concrete Apron
- Central Bay Area Location
- Immediate Access to I-880
- Available: March 2026
- Lease Rate: Call Broker
- **Operating Expenses: ±\$0.22 PSF**