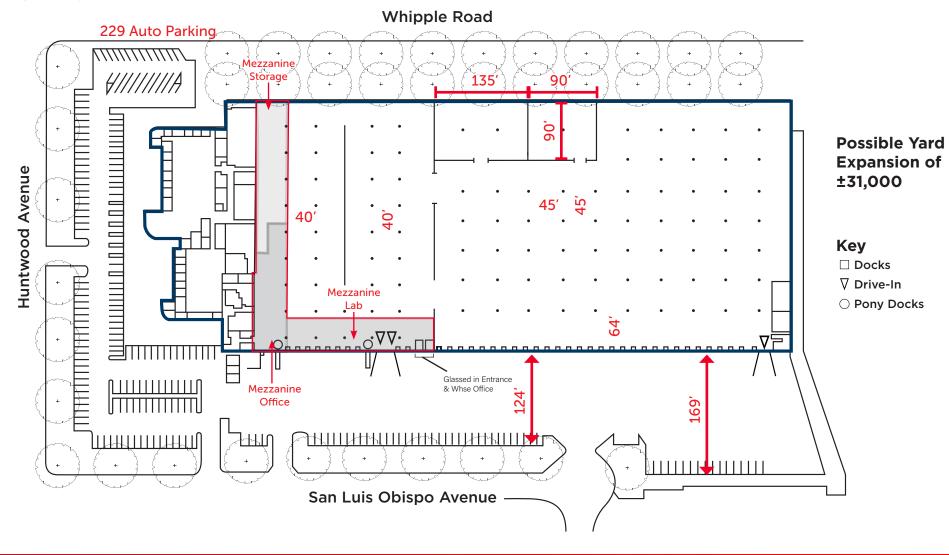

#### **Site Plan**

LIC #00644571

#### **Property Highlights**

- ±286.515 SF of Warehouse
- ±40,585 SF of Office Space, First Floor
- ±33,119 SF of Mezzanine Space (Not calculated in the total SF)
- ±15.25 Acres
- Fenced & Secured Loading Area
- Additional Secured Yard Area of ±31.00 SF Possible
- ±30' Clear Height
- Forty-Two (42) Dock-High Doors & Three (3) Grade Level Doors
- Loading Docks Equipped with Dock Seals & Mechanical Load Levelers
- 4,000 Amps, 277/480 Volts Power
- ESFR Sprinkler System
- Auto Parking: 229 Spaces
- Sixty-four (64) Ft Speed Bay
- Fifty-five (55) Ft Concrete Apron
- Central Bay Area Location
- Immediate Access to I-880
- Available: March 2026
- Lease Rate: Call Broker
- **Operating Expenses: ±\$0.22 PSF**