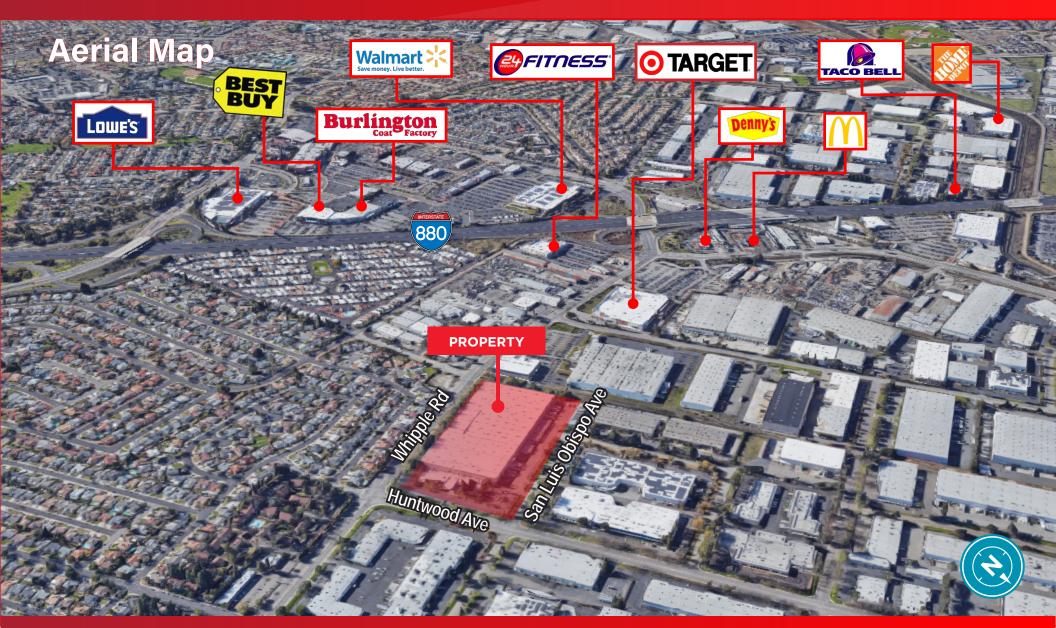

ional Secured Yard Area of ±31.00 SF Possible
- ±30' Clear Height
- Forty-Two (42) Dock-High Doors & Three (3) Grade Level Doors
- Loading Docks Equipped with Dock Seals & Mechanical Load Levelers
- 4,000 Amps, 277/480 Volts Power
- ESFR Sprinkler System
- Auto Parking: 229 Spaces
- Sixty-four (64) Ft Speed Bay
- Fifty-five (55) Ft Concrete Apron
- Central Bay Area Location
- Immediate Access to I-880
- Available: March 2026
- Lease Rate: Call Broker
- **Operating Expenses: ±\$0.22 PSF**



#### **Site Plan**



LIC #00644571

#### POTENTIAL SECURED YARD EXPANSION













Jeff Starkovich, SIOR
Executive Managing Director
+1 510 409 1111
jeff.starkovich@cushwake.com
LIC #00644571

Jay Hagglund, SIOR Executive Managing Director +1 510 267 6011 jay.hagglund@cushwake.com LIC #00888011





#### **Jeff Starkovich, SIOR**

Executive Managing Director +1 510 409 1111 jeff.starkovich@cushwake.com LIC #00644571

#### **Jay Hagglund, SIOR**

Executive Managing Director +1 510 267 6011 jay.hagglund@cushwake.com LIC #00888011





**Executive Managing Director** +1 510 409 1111

**Executive Managing Director** +1 510 267 6011 jeff.starkovich@cushwake.com jay.hagglund@cushwake.com LIC #00644571 LIC #00888011



#### FOR MORE INFORMATION:

# Jeff Starkovich, SIOR Executive Managing Director +1 510 267 6020 jeff.starkovich@cushwake.com LIC #00644571

#### Jay Hagglund, SIOR Executive Managing Director +1 510 267 6011 jay.hagglund@cushwake.com LIC #00888011

©2022 Cushman & Wakefield. All rights reserved. The information contained in this communication is strictly confidential. This i