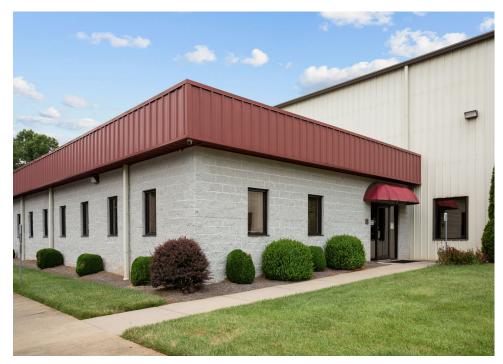

Steel<br>Metal & Concrete Masonry Units                        |
| Roof Type            | Standing Seam Metal Roof<br>Original: 2000<br>Expansion: 2004             |
| Car Parking          | ± 80 Spaces                                                               |
| Gas                  | Piedmont Natural Gas                                                      |
| Water                | City of Randleman                                                         |
| Sewer                | City of Randleman                                                         |
| Zoning               | I-1 Light Manufacturing                                                   |
| Parcel ID            | 7754 - 98 - 3933                                                          |





### Building Images







#### **Corporate** Neighbors



# 164 Pointe South

## 164 Pointe S Drive, Randleman NC 27317



#### Jason Ofsanko

Executive Director +1 336 812 3300 Jason.Ofsanko@cushwake.com

#### Jordan Mitchell

Senior Director +1 336 201 0495 Jordan.Mitchell@cushwake.com



©2025 Cushman & Wakefield. All rights reserved. The information contained in this communication is strictly confidential. This information has been obtained from sources believed to be reliable but has not been verified. NO WARRANTY OR REPRESENTATION, EXPRESS OR IMPLIED, IS MADE AS TO THE CONDITION OF THE PROPERTY (OR PROPERTIES) REFERENCED HEREIN OR AS TO THE ACCURACY OR COMPLETENESS OF THE INFORMATION CONTAINED HEREIN, AND SAME IS SUBMITTED SUBJECT TO ERRORS, OMISSIONS, CHANGE OF PRICE, RENTAL OR OTHER CONDITIONS, WITHDRAW