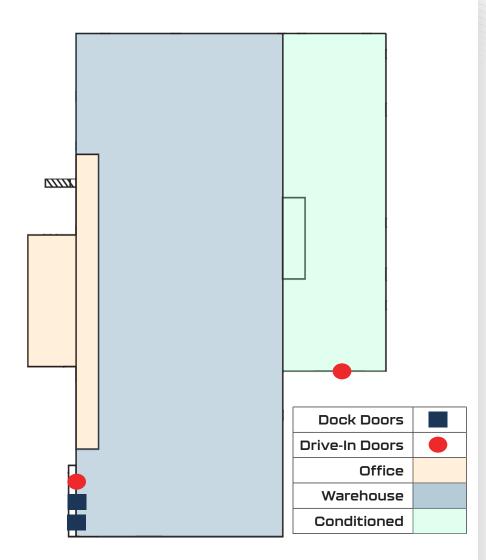

### Property Overview

| <b>Building Size</b> | ± 73,477 SF                                                               |
|----------------------|---------------------------------------------------------------------------|
| Site Size            | ± 7.5 Acres                                                               |
| Clear Height         | 25'                                                                       |
| Dock Doors           | 2 Dock Doors                                                              |
| Drive-In Doors       | 2 Drive-In Doors                                                          |
| Columns              | 32' × 27'                                                                 |
| Sprinkler            | Wet System                                                                |
| HVAC                 | Partially Conditioned                                                     |
| Power                | 500 KVA pad mounted transformer;<br>480Y/277 volt, 3-phase<br>Duke Energy |
| Year Built           | 2000                                                                      |
| Construction         | Structural Steel<br>Metal & Concrete Masonry Units                        |
| Roof Type            | Standing Seam Metal Roof<br>Original: 2000<br>Expansion: 2004             |
| Car Parking          | ± 80 Spaces                                                               |
| Gas                  | Piedmont Natural Gas                                                      |
| Water                | City of Randleman                                                         |
| Sewer                | City of Randleman                                                         |
| Zoning               | I-1 Light Manufacturing                                                   |
| Parcel ID            | 7754 - 98 - 3933                                                          |