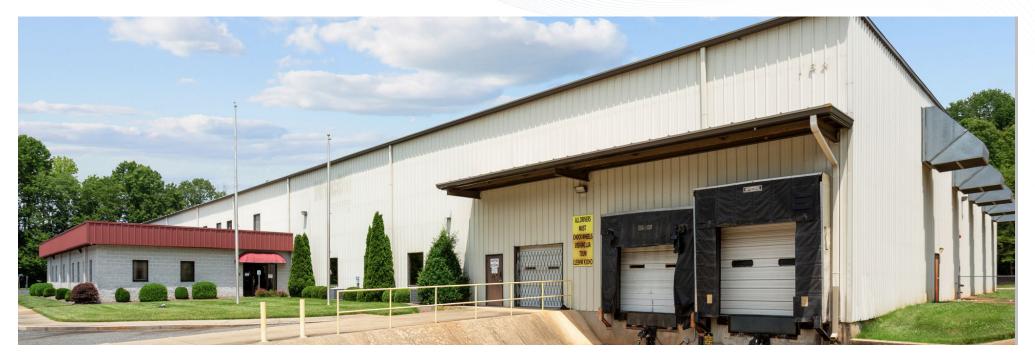

l Steel<br>Metal & Concrete Masonry Units                        |
| Roof Type            | Standing Seam Metal Roof<br>Original: 2000<br>Expansion: 2004             |
| Car Parking          | ± 80 Spaces                                                               |
| Gas                  | Piedmont Natural Gas                                                      |
| Water                | City of Randleman                                                         |
| Sewer                | City of Randleman                                                         |
| Zoning               | I-1 Light Manufacturing                                                   |
| Parcel ID            | 7754 - 98 - 3933                                                          |





### Building Images







#### **Corporate** Neighbors



# 164 Pointe South

## 164 Pointe S Drive, Randleman NC 27317



#### Jason Ofsanko

Executive Director +1 336 812 3300 Jason.Ofsanko@cushwake.com

#### Jordan Mitchell

Senior Director +1 336 201 0495 Jordan.Mitchell@cushwake.com



©2025 Cushman & Wakefield. All rights reserved. The information contained in this communication is strictly confidential. This information has been obtained from sources believed to be reliable but has not been verified. NO WARRANTY OR REPRESENTATION, EXPRESS OR IMPLIED, IS MADE AS TO THE CONDITION OF THE PROPERTY (OR PROPERTIES) REFERENCED HEREIN OR AS TO THE ACCURACY OR COMPLETENESS OF THE INFORMATION CONTAINED HEREIN, AND SAME IS SUBMITTED SUBJECT TO ERRORS, OMISSIONS, CHANGE OF PRICE, RENTAL OR OTHER CONDITIONS, WITHDR