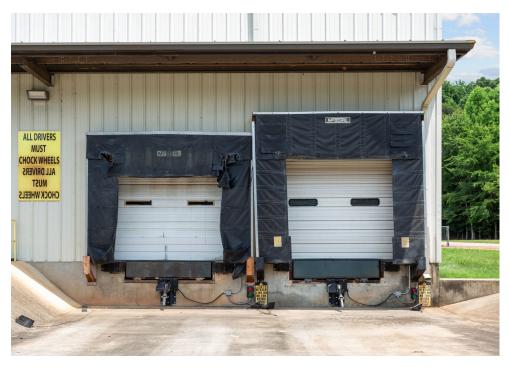

eel<br>Metal & Concrete Masonry Units                        |
| Roof Type            | Standing Seam Metal Roof<br>Original: 2000<br>Expansion: 2004             |
| Car Parking          | ± 80 Spaces                                                               |
| Gas                  | Piedmont Natural Gas                                                      |
| Water                | City of Randleman                                                         |
| Sewer                | City of Randleman                                                         |
| Zoning               | I-1 Light Manufacturing                                                   |
| Parcel ID            | 7754 - 98 - 3933                                                          |





### Building Images







#### **Corporate** Neighbors



# 164 Pointe South

## 164 Pointe S Drive, Randleman NC 27317



#### Jason Ofsanko

Executive Director +1 336 812 3300 Jason.Ofsanko@cushwake.com

#### Jordan Mitchell

Senior Director +1 336 201 0495 Jordan.Mitchell@cushwake.com



©2025 Cushman & Wakefield. All rights reserved. The information contained in this communication is strictly confidential. This information has been obtained from sources believed to be reliable but has not been verified. NO WARRANTY OR REPRESENTATION, EXPRESS OR IMPLIED, IS MADE AS TO THE CONDITION OF THE PROPERTY (OR PROPERTIES) REFERENCED HEREIN OR AS TO THE ACCURACY OR COMPLETENESS OF THE INFORMATION CONTAINED HEREIN, AND SAME IS SUBMITTED SUBJECT TO ERRORS, OMISSIONS, CHANGE OF PRICE, RENTAL OR OTHER CONDITIONS, WITHDRAWAL