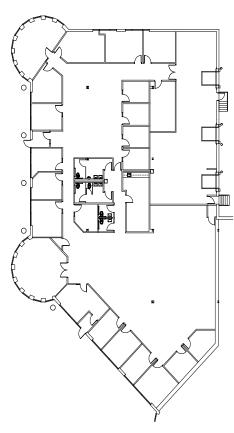

## **Suite 125**

- >>> 12,329 SF available
- >>> 10,434 SF office (can reduce)
- >>> 1,813 SF warehouse
- >>> 3 loading docks