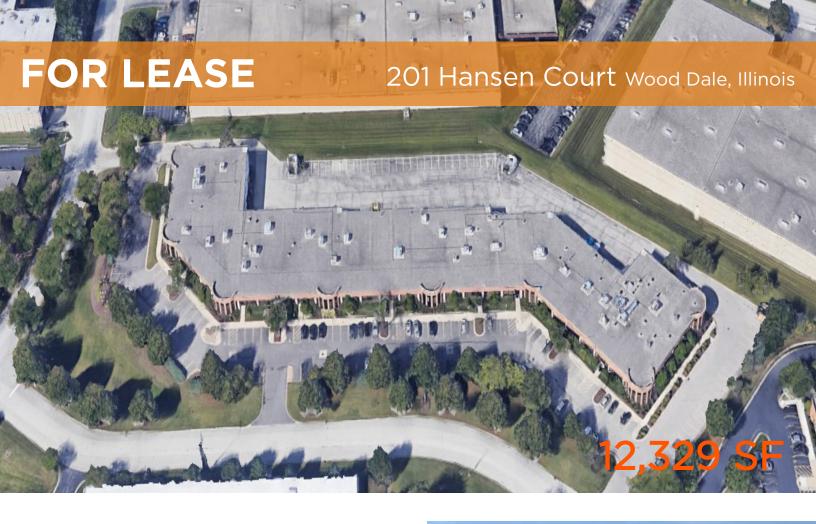

# 201 HANSEN COURT, WOOD DALE

## **Suite 125**

- >>> 12,329 SF available
- >>> 10,434 SF office (can reduce)
- >>> 1,813 SF warehouse
- >>> 3 loading docks