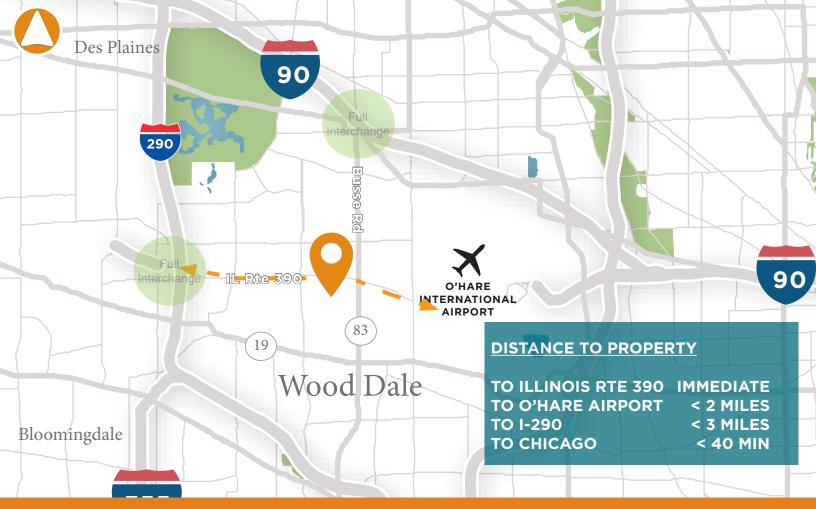

### Strategic Location

201 Hansen Court, Wood Dale provides access to major highways and expressways. Conveniently located within minutes of I-290 and O'Hare International Airport.