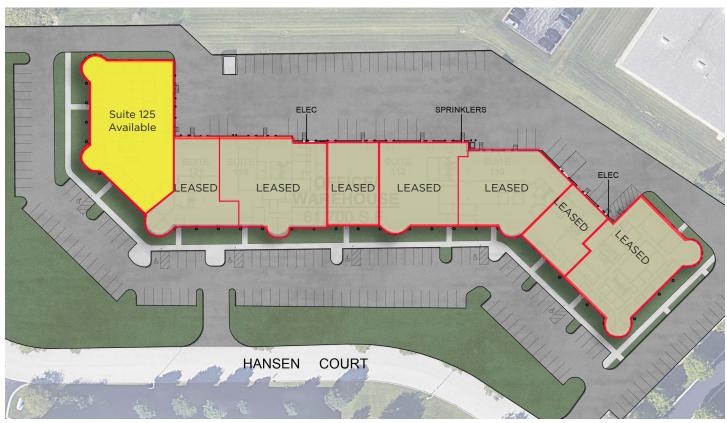

# Currently Available

## **Suite 125**

- >>> 12,329 SF available
- >>> 10,434 SF office (can reduce)
- >>> 1,813 SF warehouse
- >>> 3 loading docks