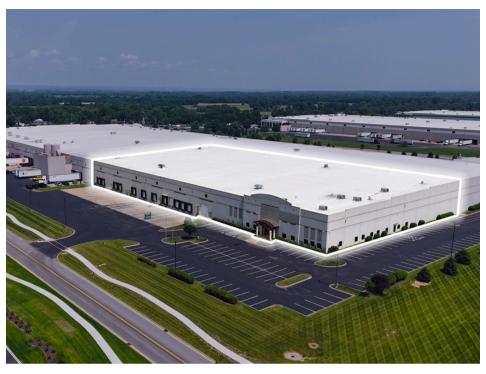

# FOR SUBLEASE 114,200 SF AVAILABLE

## 600 PATROL ROAD JEFFERSONVILLE, IN 47130

## PROPERTY **HIGHLIGHTS**

114,200 sf available for immediate occupancy at 600 Patrol Road. Located in Jeffersonville's River Ridge Commerce Center, this property provides Southern Indiana's low cost of business, and proximity to travel assets such as the Port of Indiana-Jeffersonville, the I-65 and I-71 corridors, and the Louisville Muhammad Ali International Airport. Sublease through 10/31/2026.

| Building Size:    | 500,000 sf                   |
|-------------------|------------------------------|
| Space Available:  | 114,200 sf                   |
| Office Area:      | ±8,300 sf                    |
| Zoning:           | IR                           |
| Docks:            | 12 fully equipped (9' x 10') |
| Drive-In Doors:   | 1 (14' × 14')                |
| Clear Height:     | 32'                          |
| Column Spacing:   | 50' × 50'                    |
| Space Dimensions: | 250' x 456'                  |