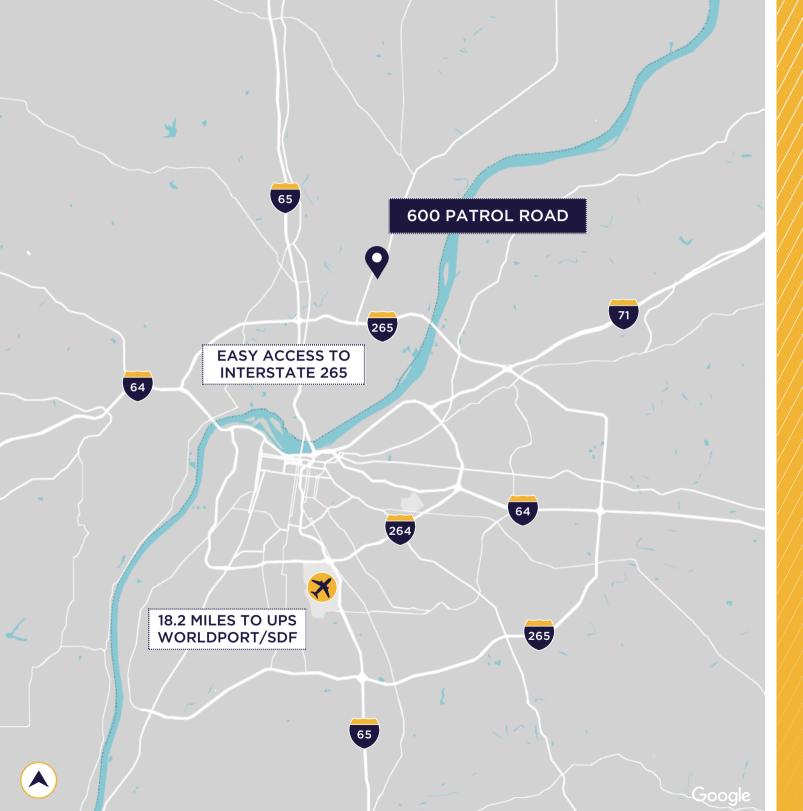

## 600 PATROL ROAD JEFFERSONVILLE, IN 47130

## PROPERTY **HIGHLIGHTS**

114,200 sf available for immediate occupancy at 600 Patrol Road. Located in Jeffersonville's River Ridge Commerce Center, this property provides Southern Indiana's low cost of business, and proximity to travel assets such as the Port of Indiana-Jeffersonville, the I-65 and I-71 corridors, and the Louisville Muhammad Ali International Airport. Sublease through 10/31/2026.

## 2.5 MILES

5.1 MILES

9.0 MILES

11.7 MILES TO INTERSTATE 64

12.5 MILES

**18.2 MILES** TO UPS WORLDPORT/SDF