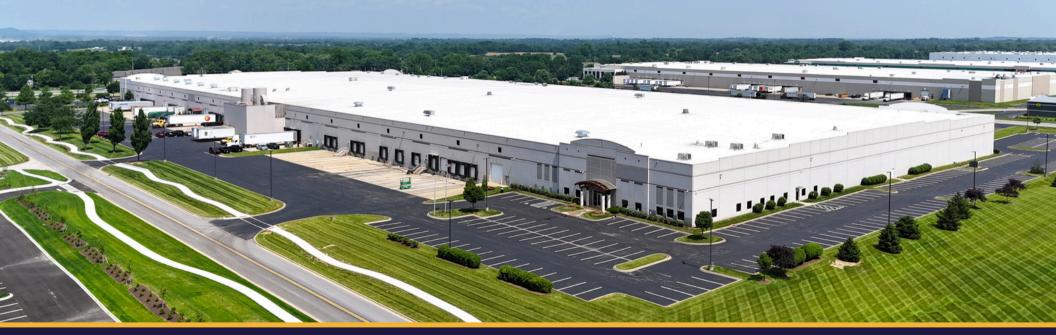

# FOR SUBLEASE 114,200 SF AVAILABLE

## 600 PATROL ROAD JEFFERSONVILLE, IN 47130

## PROPERTY **HIGHLIGHTS**

114,200 sf available for immediate occupancy at 600 Patrol Road. Located in Jeffersonville's River Ridge Commerce Center, this property provides Southern Indiana's low cost of business, and proximity to travel assets such as the Port of Indiana-Jeffersonville, the I-65 and I-71 corridors, and the Louisville Muhammad Ali International Airport. Sublease through 10/31/2026.

| Building Size:    | 500,000 sf                   |
|-------------------|------------------------------|
| Space Available:  | 114,200 sf                   |
| Office Area:      | ±8,300 sf                    |
| Zoning:           | IR                           |
| Docks:            | 12 fully equipped (9' x 10') |
| Drive-In Doors:   | 1 (14' × 14')                |
| Clear Height:     | 32'                          |
| Column Spacing:   | 50' × 50'                    |
| Space Dimensions: | 250' x 456'                  |