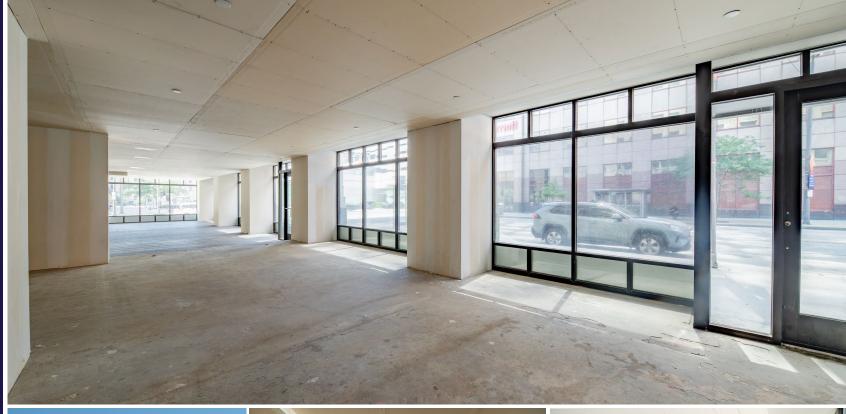

## The Standard Building

- 2,083 5,087 SF of retail space at the corner of W St Clair Ave & Ontario St
- Immediately adjacent to Huntington Convention Center of Cleveland and Key Tower, one block away from the new Sherwin Williams HQ & Cleveland Public Square.
- Ground floor of a \$60 million mixed-use redevelopment completed in 2018, 287 apartments above (over 95% occupied).
- Join Simply Fresh Market, Dave's Cosmic Subs, and Souper Market

## Availability

| Retail Space 1 | 2,083 SF       |
|----------------|----------------|
| Retail Space 2 | 3,004 SF       |
| Max Contiguous | 5,087 SF       |
| Availability   | Immediate      |
| Lease Rate     | Contact Broker |