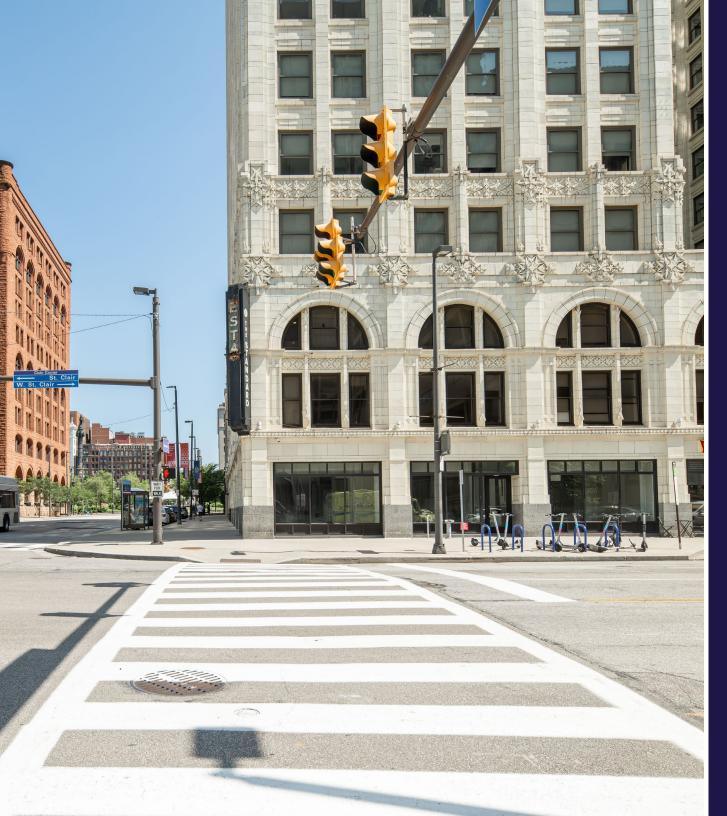

# Prime Retail at The Standard Building

## The Standard Building

- 2,083 5,087 SF of retail space at the corner of W St Clair Ave & Ontario St
- Immediately adjacent to Huntington Convention Center of Cleveland and Key Tower, one block away from the new Sherwin Williams HQ & Cleveland Public Square.
- Ground floor of a \$60 million mixed-use redevelopment completed in 2018, 287 apartments above (over 95% occupied).
- Join Simply Fresh Market, Dave's Cosmic Subs, and Souper Market

#### THE STANDARD BUILDING 99 W ST. CLAIR AVENUE, CLEVELAND, OHIO 44113

ALEX SMITH
Senior Associate
asmith@crescorealestate.com
+1 216 525 1490

CAMERON CALLAHAN
Associate
ccallahan@crescorealestate.com
+1 216 232 4101