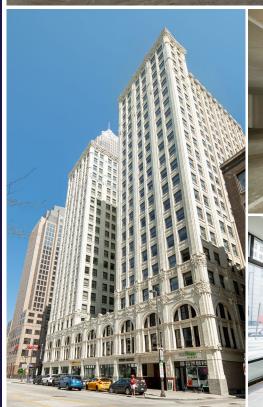

## The Standard Building

- 2,083 5,087 SF of retail space at the corner of W St Clair Ave & Ontario St
- Immediately adjacent to Huntington Convention Center of Cleveland and Key Tower, one block away from the new Sherwin Williams HQ & Cleveland Public Square.
- Ground floor of a \$60 million mixed-use redevelopment completed in 2018, 287 apartments above (over 95% occupied).
- Join Simply Fresh Market, Dave's Cosmic Subs, and Souper Market

#### **Downtown Cleveland**

Downtown Cleveland is a dynamic urban hub that offers a blend of history, culture, and entertainment. At its heart is Public Square, a beautifully redesigned green space where locals and visitors gather for events, lunch breaks, or a relaxing stroll. The area features landscaped lawns, fountains, and a seasonal ice rink, making it a year-round destination. Just steps away, you'll find restaurants, shops, and landmarks like Terminal Tower and the Soldiers' and Sailors' Monument, adding to the Square's vibrant atmosphere.