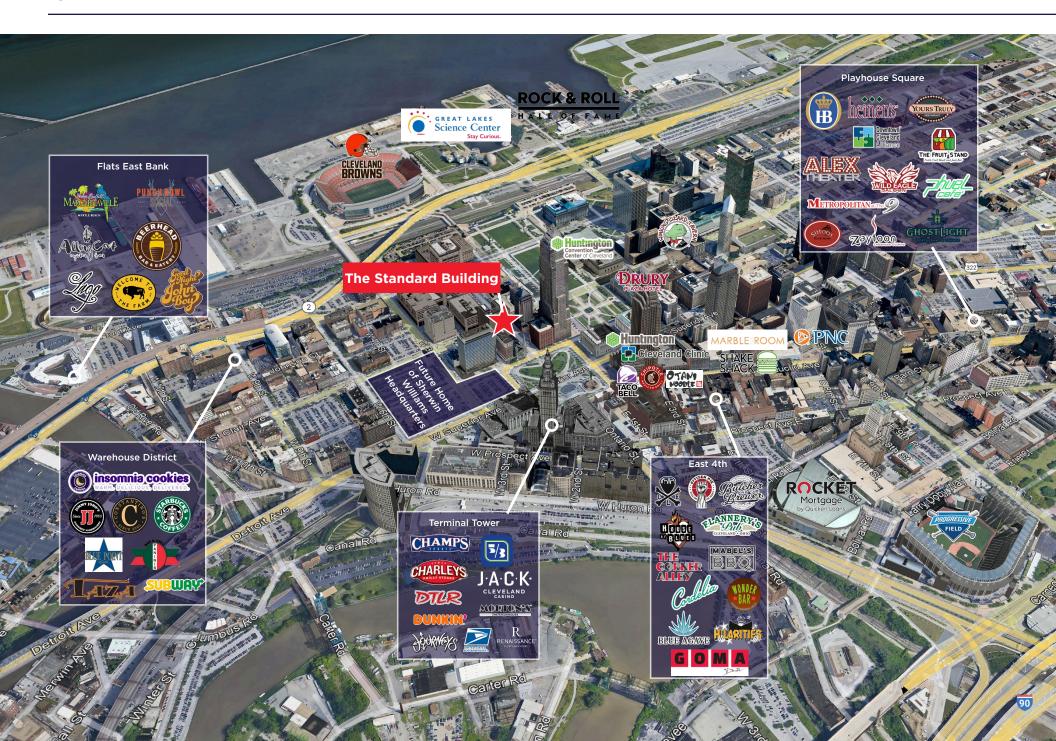

### **Great Location**

#### **Downtown Cleveland**

Downtown Cleveland is a dynamic urban hub that offers a blend of history, culture, and entertainment. At its heart is Public Square, a beautifully redesigned green space where locals and visitors gather for events, lunch breaks, or a relaxing stroll. The area features landscaped lawns, fountains, and a seasonal ice rink, making it a year-round destination. Just steps away, you'll find restaurants, shops, and landmarks like Terminal Tower and the Soldiers' and Sailors' Monument, adding to the Square's vibrant atmosphere.

Nearby, the Huntington Convention Center brings in large-scale conferences, expos, and community events that energize the downtown area. Right outside, the surrounding grass space—often referred to as "the Greens"—hosts everything from outdoor yoga and food truck festivals to live music, art shows, and community movie nights. Whether you're catching a show at Playhouse Square, visiting the Rock and Roll Hall of Fame, or enjoying a summer concert on the lawn, Downtown Cleveland offers something for everyone.