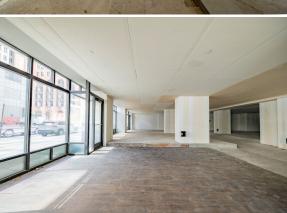

## The Standard Building

- 2,083 5,087 SF of retail space at the corner of W St Clair Ave & Ontario St
- Immediately adjacent to Huntington Convention Center of Cleveland and Key Tower, one block away from the new Sherwin Williams HQ & Cleveland Public Square.
- Ground floor of a \$60 million mixed-use redevelopment completed in 2018, 287 apartments above (over 95% occupied).
- Join Simply Fresh Market, Dave's Cosmic Subs, and Souper Market

## Availability

| Retail Space 1 | 2,083 SF       |
|----------------|----------------|
| Retail Space 2 | 3,004 SF       |
| Max Contiguous | 5,087 SF       |
| Availability   | Immediate      |
| Lease Rate     | Contact Broker |