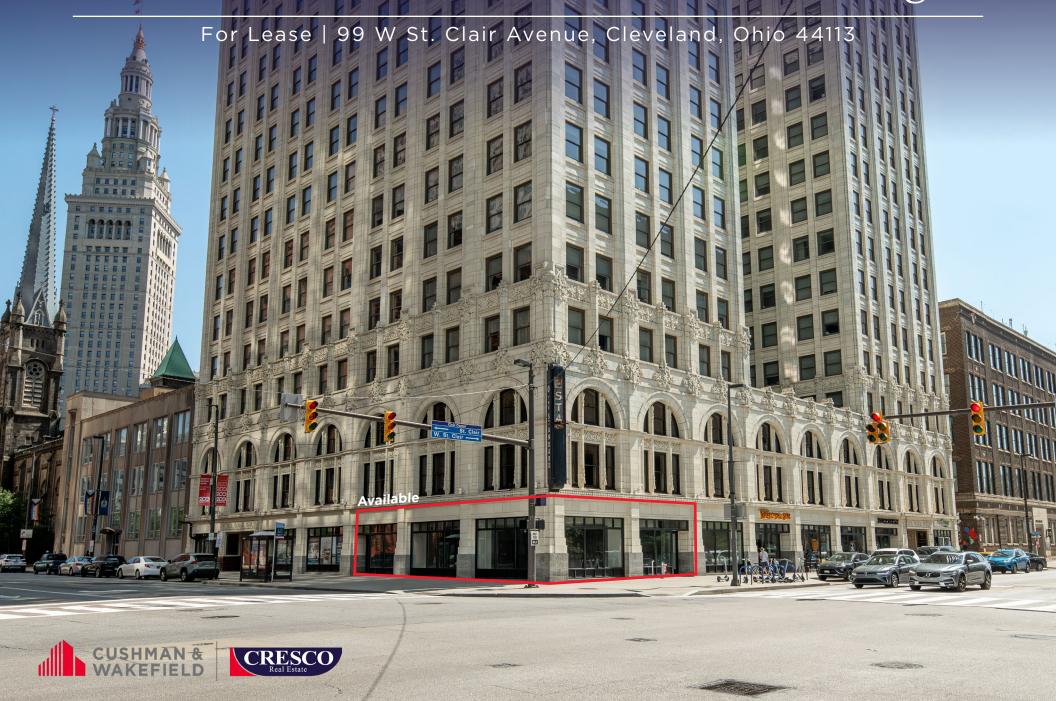

# Prime Retail at The Standard Building

## The Standard Building

- 2,083 5,087 SF of retail space at the corner of W St Clair Ave & Ontario St
- Immediately adjacent to Huntington Convention Center of Cleveland and Key Tower, one block away from the new Sherwin Williams HQ & Cleveland Public Square.
- Ground floor of a \$60 million mixed-use redevelopment completed in 2018, 287 apartments above (over 95% occupied).
- Join Simply Fresh Market, Dave's Cosmic Subs, and Souper Market

## Availability

| Retail Space 1 | 2,083 SF       |
|----------------|----------------|
| Retail Space 2 | 3,004 SF       |
| Max Contiguous | 5,087 SF       |
| Availability   | Immediate      |
| Lease Rate     | Contact Broker |