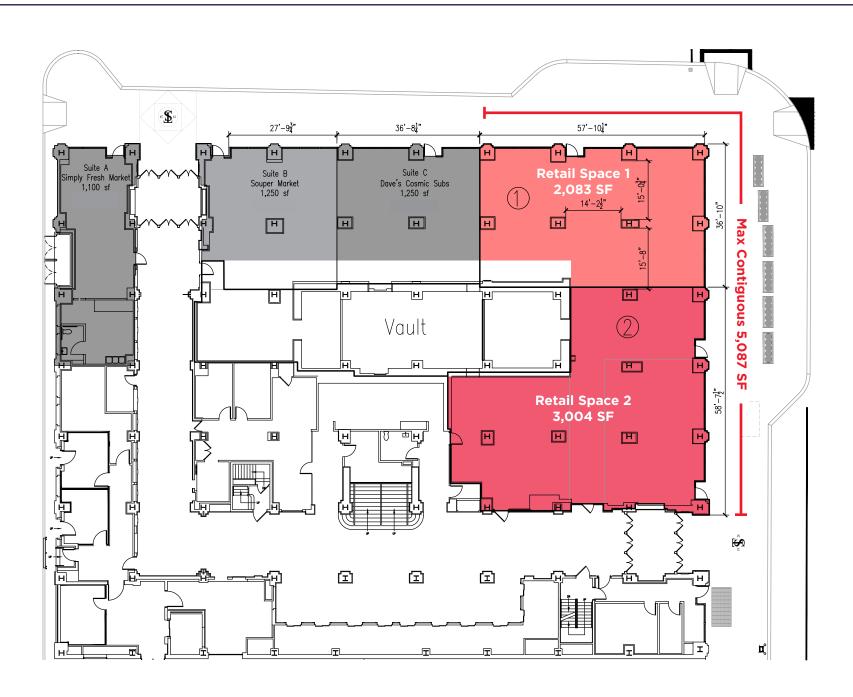

## Availability

| Retail Space 1 | 2,083 SF       |
|----------------|----------------|
| Retail Space 2 | 3,004 SF       |
| Max Contiguous | 5,087 SF       |
| Availability   | Immediate      |
| Lease Rate     | Contact Broker |

### **Floor Plans**

**246,439**Population (2025 | 5 Mile)

**34.4**Median Age
(2025 | 5 Mile)

**113,946**Households (2025 | 5 Mile)

**\$93,610**Household Income (2025 | 1 Mile)

**11,869**Total Businesses (2025 | 5 Mile)