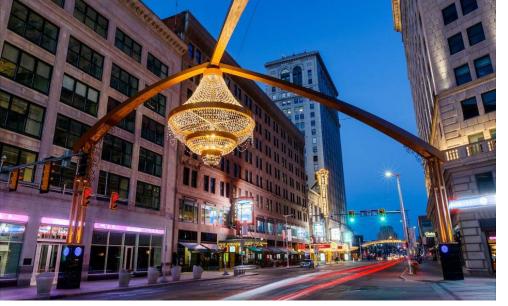

#### **Downtown Cleveland**

Downtown Cleveland is a dynamic urban hub that offers a blend of history, culture, and entertainment. At its heart is Public Square, a beautifully redesigned green space where locals and visitors gather for events, lunch breaks, or a relaxing stroll. The area features landscaped lawns, fountains, and a seasonal ice rink, making it a year-round destination. Just steps away, you'll find restaurants, shops, and landmarks like Terminal Tower and the Soldiers' and Sailors' Monument, adding to the Square's vibrant atmosphere.

Nearby, the Huntington Convention Center brings in large-scale conferences, expos, and community events that energize the downtown area. Right outside, the surrounding grass space—often referred to as "the Greens"—hosts everything from outdoor yoga and food truck festivals to live music, art shows, and community movie nights. Whether you're catching a show at Playhouse Square, visiting the Rock and Roll Hall of Fame, or enjoying a summer concert on the lawn, Downtown Cleveland offers something for everyone.