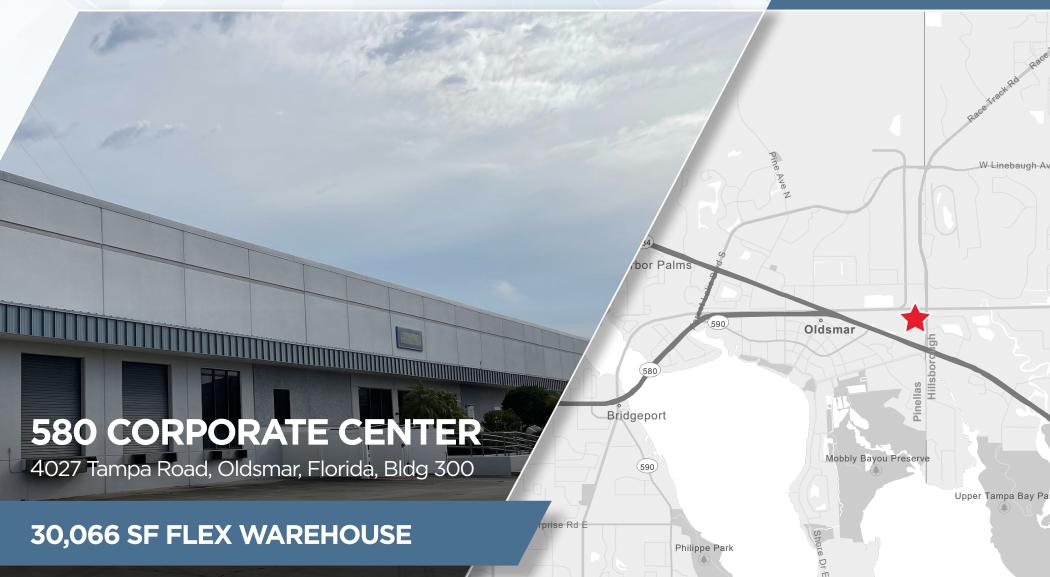

## 580 Corporate Center

4027 Tampa Road, Oldsmar, FL 34677

### **PROPERTY HIGHLIGHTS**

- 30,066 SF
- Approximately 20' Clear Height
- Dock-High Warehouse in corporate park setting
- Fully Sprinklered

- Electrical: 3 phase
  - 2-250 Amp, 120/208 volt
  - 1-250 Amp, 277/480 volt
  - 1-75 KVA Transformer
- Excellent accessibility to North Pinellas County and Northwest Hillsborough County
- Proximity to Tampa International Airport