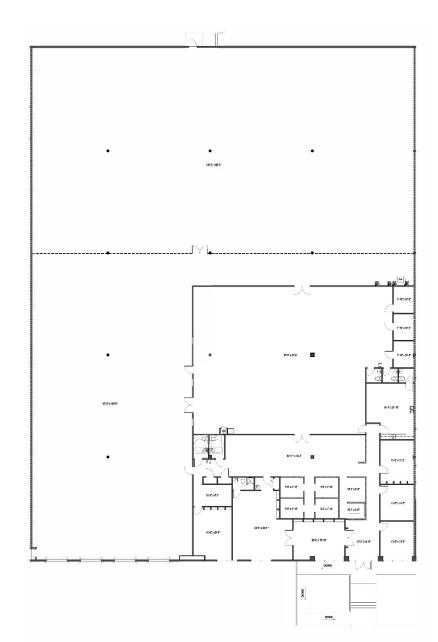

### **PROPERTY HIGHLIGHTS**

- 30,066 SF
- Approximately 20' Clear Height
- Dock-High Warehouse in corporate park setting
- Fully Sprinklered

- Electrical: 3 phase
  - 2-250 Amp, 120/208 volt
  - 1-250 Amp, 277/480 volt
  - 1-75 KVA Transformer
- Excellent accessibility to North Pinellas County and Northwest Hillsborough County
- Proximity to Tampa International Airport