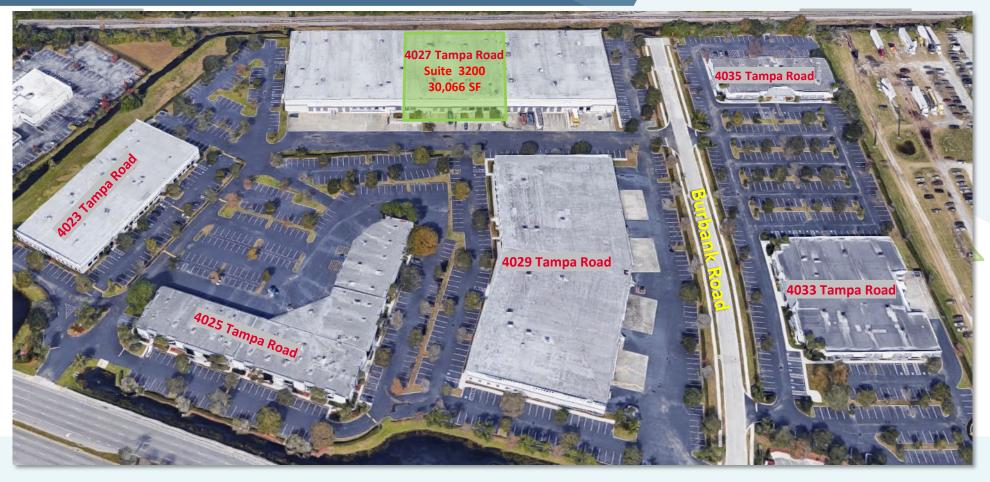

### **PROPERTY HIGHLIGHTS**

- 30,066 SF
- Approximately 20' Clear Height
- Dock-High Warehouse in corporate park setting
- Fully Sprinklered

- Electrical: 3 phase
  - 2-250 Amp, 120/208 volt
  - 1-250 Amp, 277/480 volt
  - 1-75 KVA Transformer
- Excellent accessibility to North Pinellas County and Northwest Hillsborough County
- Proximity to Tampa International Airport