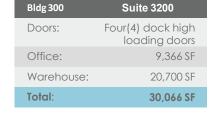

### **PROPERTY HIGHLIGHTS**

- 30,066 SF
- Approximately 20' Clear Height
- Dock-High Warehouse in corporate park setting
- Fully Sprinklered

- Electrical: 3 phase
  - 2-250 Amp, 120/208 volt
  - 1-250 Amp, 277/480 volt
  - 1-75 KVA Transformer
- Excellent accessibility to North Pinellas County and Northwest Hillsborough County
- Proximity to Tampa International Airport