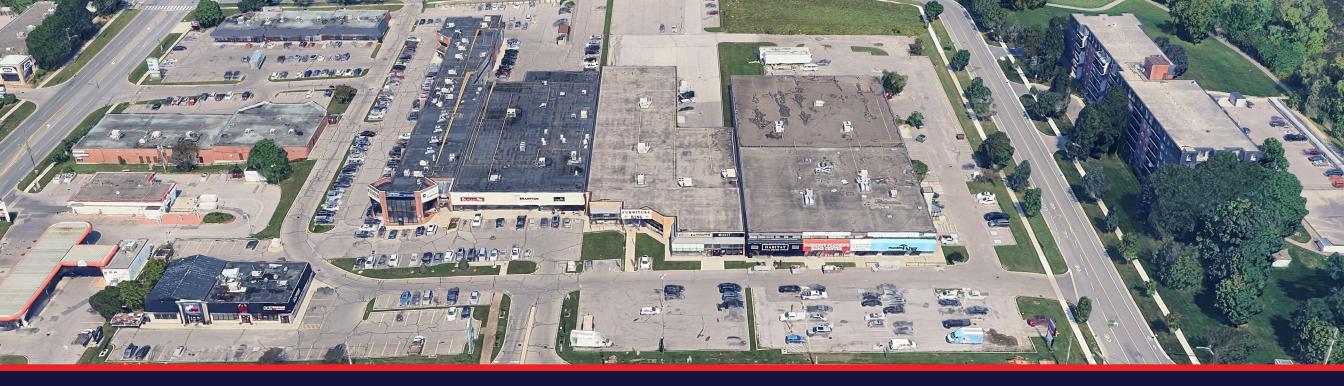

#### **RETAIL SPACE AVAILABLE**

UNIT 1 16,148 SF

**ADDRESS** Dundas Street E & Thickson Road S

TERM 5-10 Years

- **AVAILABILITY** Immediate
- **NET RENT** Contact Listing Agent

**TMI** \$7.00 PSF

#### COMMENTS

- Ample Parking
- High Ceiling
- Wide Open concept
- Suitable For Many Uses
- Strong Visibility
- High Daily Drive By Count

State Guogle

15.18