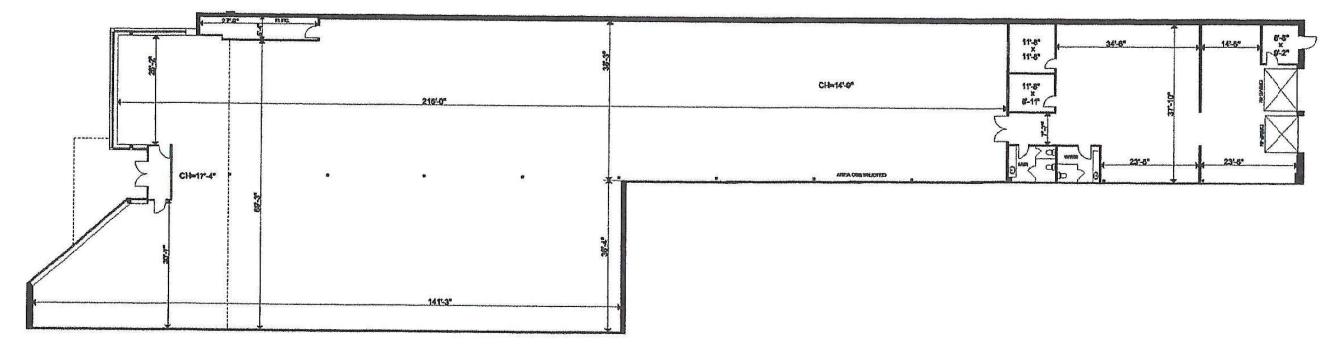

#### **RETAIL SPACE AVAILABLE**

UNIT 1 16,148 SF

**ADDRESS** Dundas Street E & Thickson Road S

TERM 5-10 Years

- **AVAILABILITY** Immediate
- **NET RENT** Contact Listing Agent

**TMI** \$7.00 PSF

#### COMMENTS

- Ample Parking
- High Ceiling
- Wide Open concept
- Suitable For Many Uses
- Strong Visibility
- High Daily Drive By Count

State Guogle

15.18