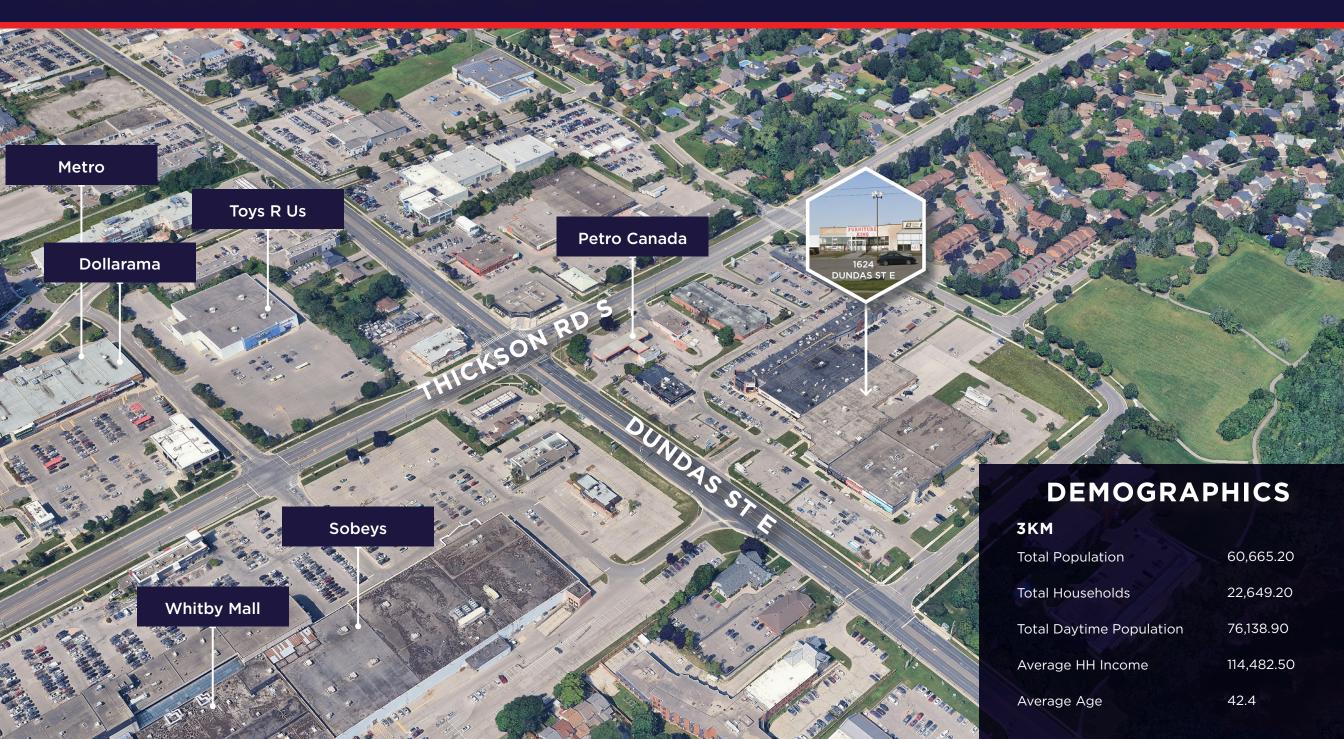

#### **RETAIL SPACE AVAILABLE**

UNIT 1 16,148 SF

**ADDRESS** Dundas Street E & Thickson Road S

TERM 5-10 Years

- **AVAILABILITY** Immediate
- **NET RENT** Contact Listing Agent

**TMI** \$7.00 PSF