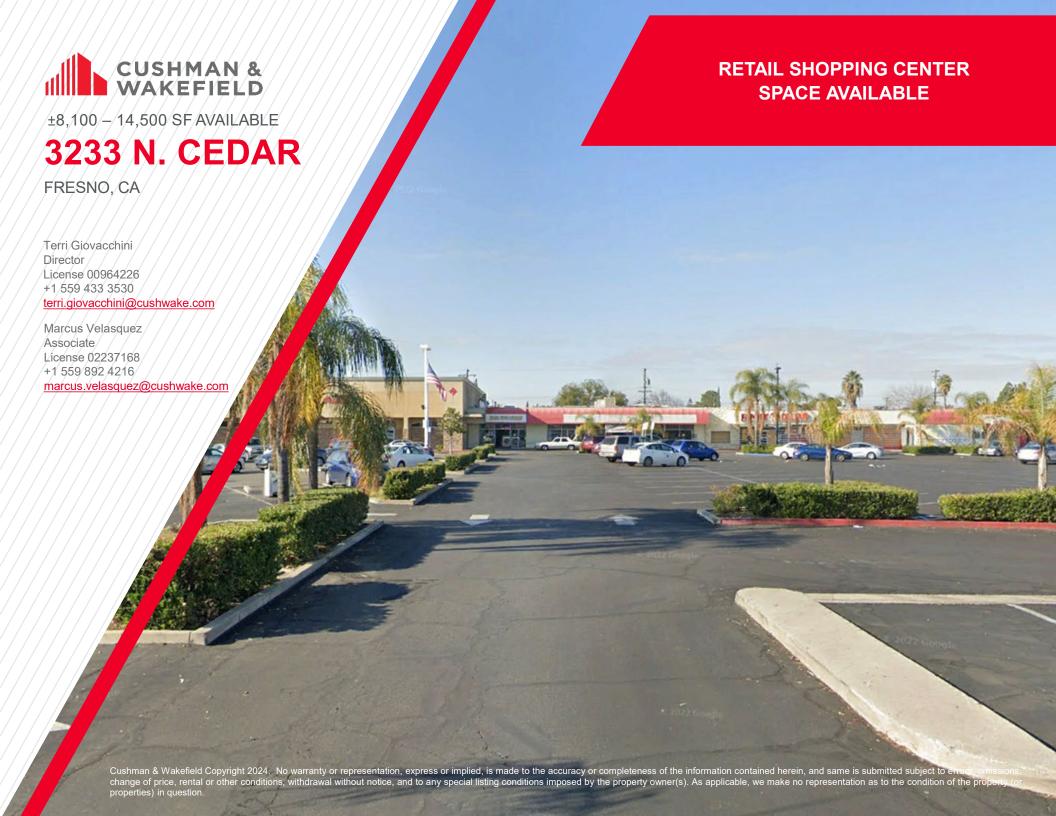

## 3233-3239 N CEDAR

±8,100 – 14,500 Square Feet

Discover an exceptional opportunity to establish your business in a bustling retail shopping center located at the vibrant intersection of Shields and Cedar, just minutes from Highway 168. This versatile space offers between ±8,100 and 14,500 square feet, perfect for a variety of retail ventures.

## PROPERTY INFORMATION

| Lease Rate:      | Inquire with broker          |
|------------------|------------------------------|
| Lease Type:      | NNN                          |
| Available Space: | 8,100 sf – 14,500 sf         |
| Land Area:       | 1.58 Acres                   |
| Parking:         | Abundant Parking – Large Lot |
| Zoning:          | C (Commercial)               |
|                  |                              |