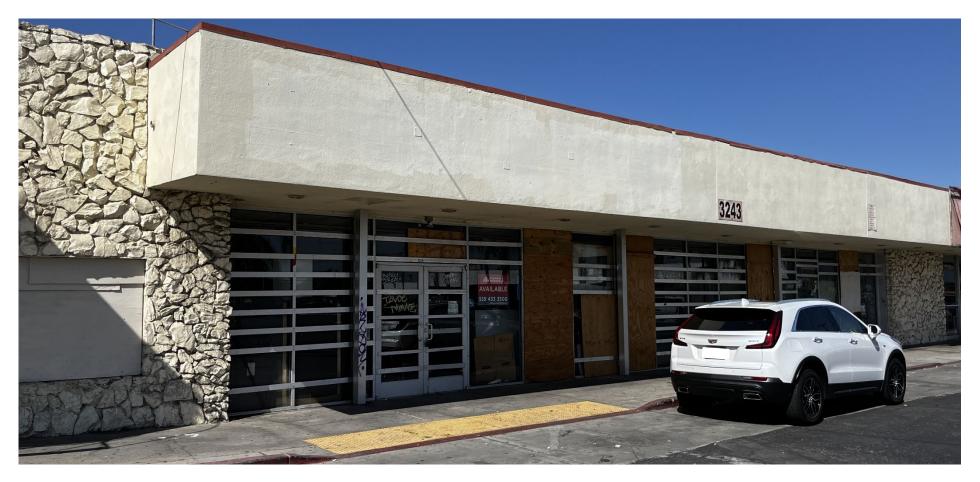

## 3233-3239 N CEDAR

±8,100 – 14,500 Square Feet

Discover an exceptional opportunity to establish your business in a bustling retail shopping center located at the vibrant intersection of Shields and Cedar, just minutes from Highway 168. This versatile space offers between ±8,100 and 14,500 square feet, perfect for a variety of retail ventures.