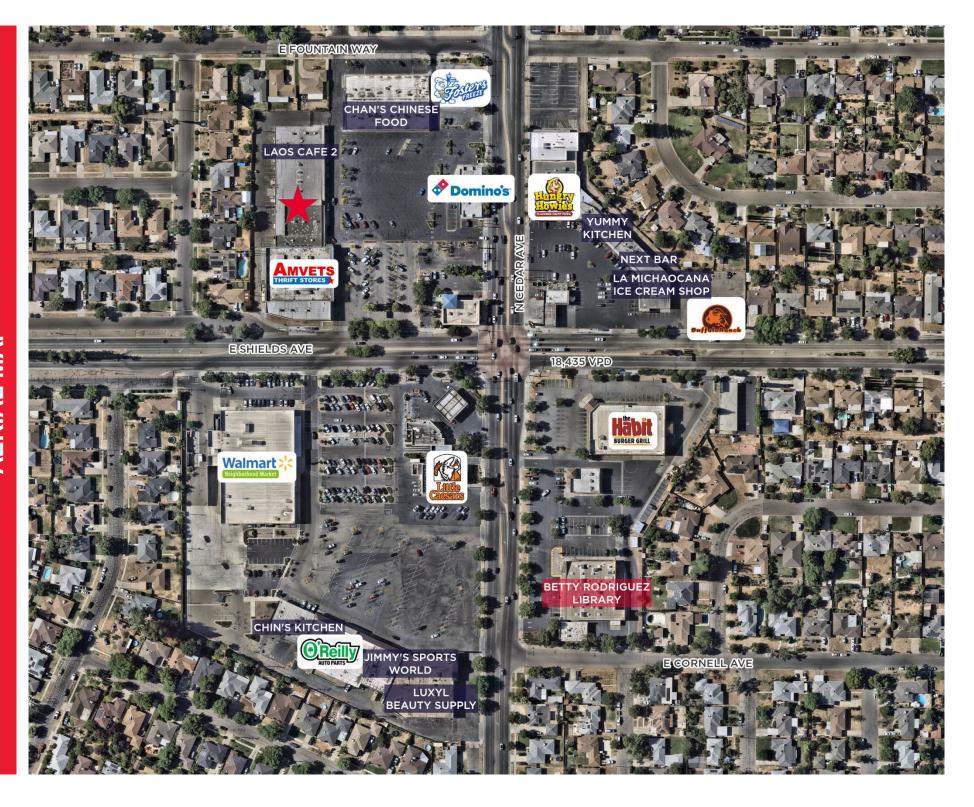

- Signalized corner
- High traffic counts
- Easy access to Highway 168
- Flexible space ideal for a variety of retail uses