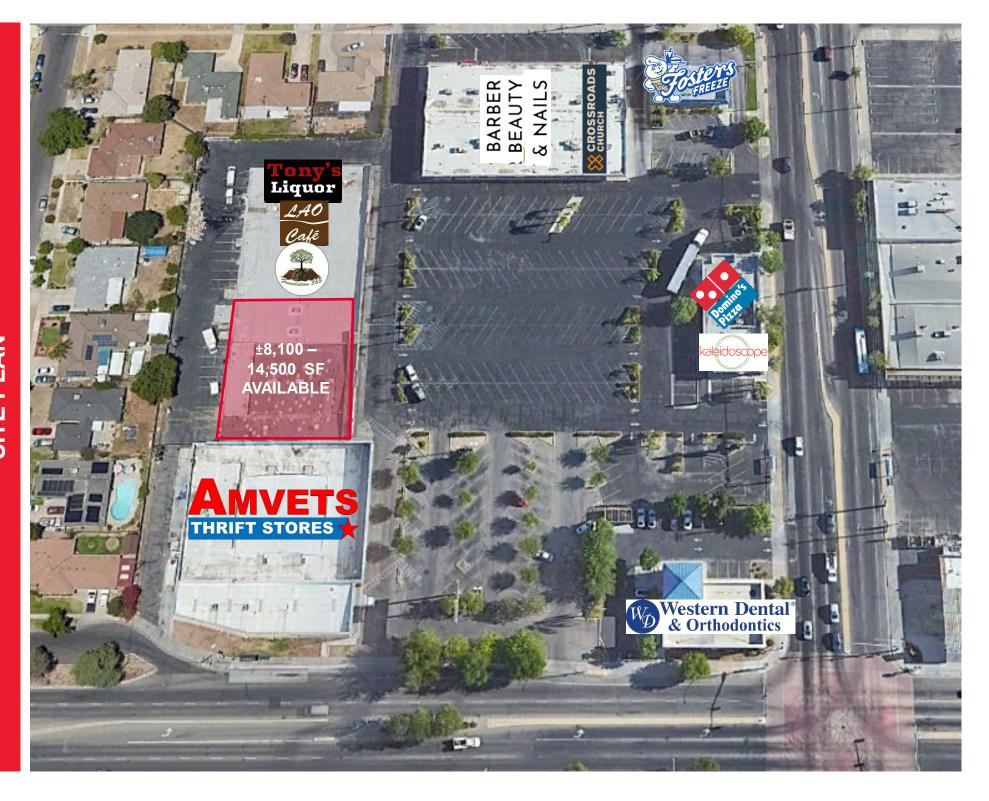

## 3233-3239 N CEDAR

±8,100 – 14,500 Square Feet

Discover an exceptional opportunity to establish your business in a bustling retail shopping center located at the vibrant intersection of Shields and Cedar, just minutes from Highway 168. This versatile space offers between ±8,100 and 14,500 square feet, perfect for a variety of retail ventures.

- Signalized corner
- High traffic counts
- Easy access to Highway 168
- Flexible space ideal for a variety of retail uses