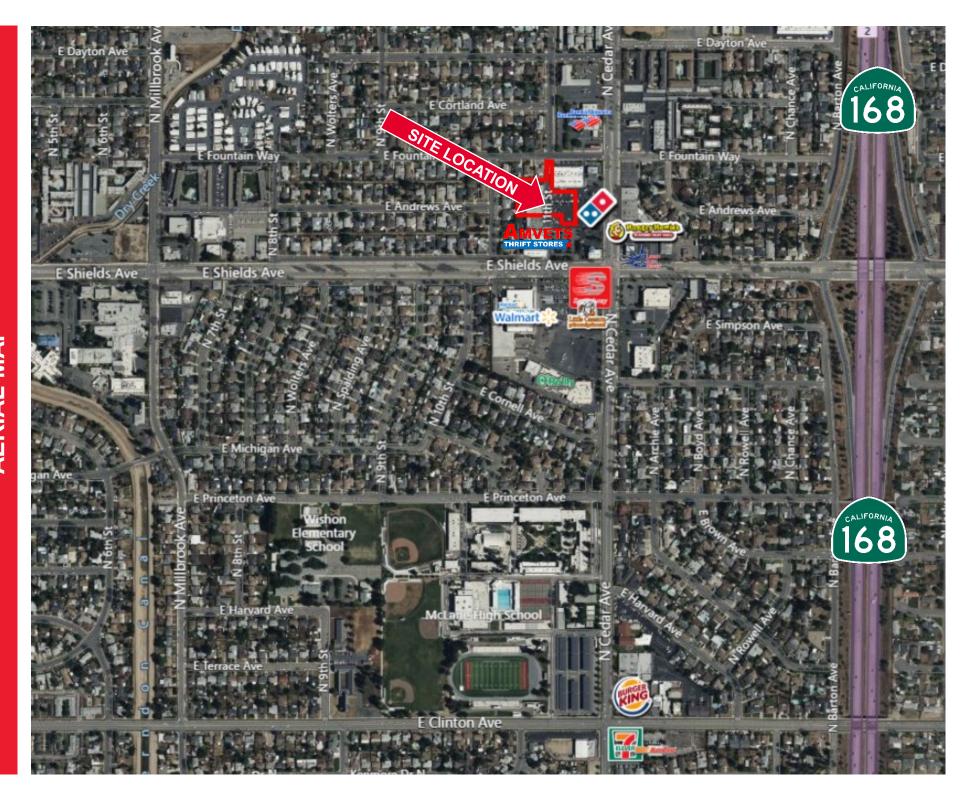

## 3233-3239 N CEDAR

±8,100 – 14,500 Square Feet

Discover an exceptional opportunity to establish your business in a bustling retail shopping center located at the vibrant intersection of Shields and Cedar, just minutes from Highway 168. This versatile space offers between ±8,100 and 14,500 square feet, perfect for a variety of retail ventures.

- Signalized corner
- High traffic counts
- Easy access to Highway 168
- Flexible space ideal for a variety of retail uses