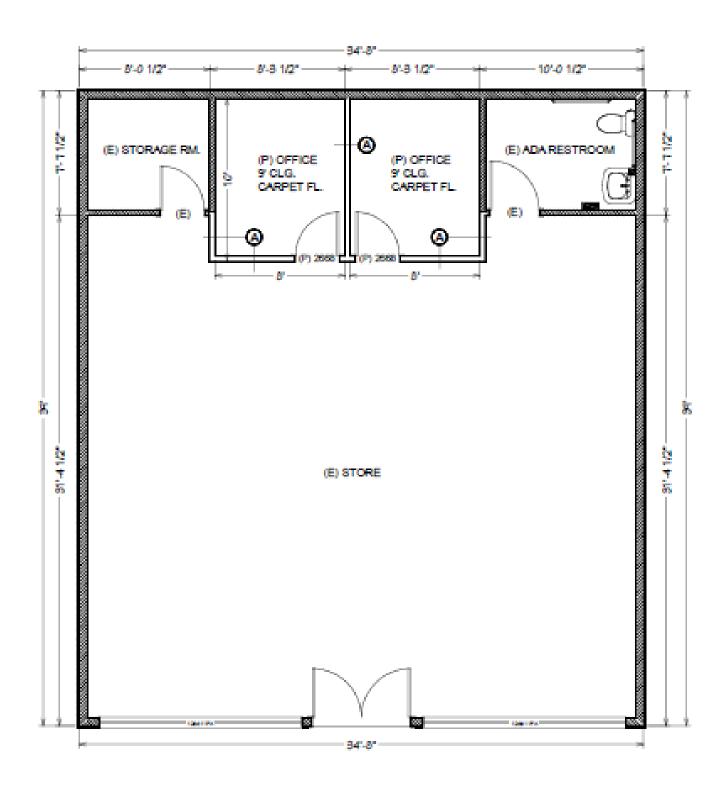

## 2918 McCall Avenue

Prime 1,350 SF retail space available in a high-traffic strip center located at 2,918 McCall Avenue in Selma, CA.

This well-maintained unit features a flexible layout with a large open area, two private offices, an IT room, and one restroom—ideal for retail, office, or service-based tenants.