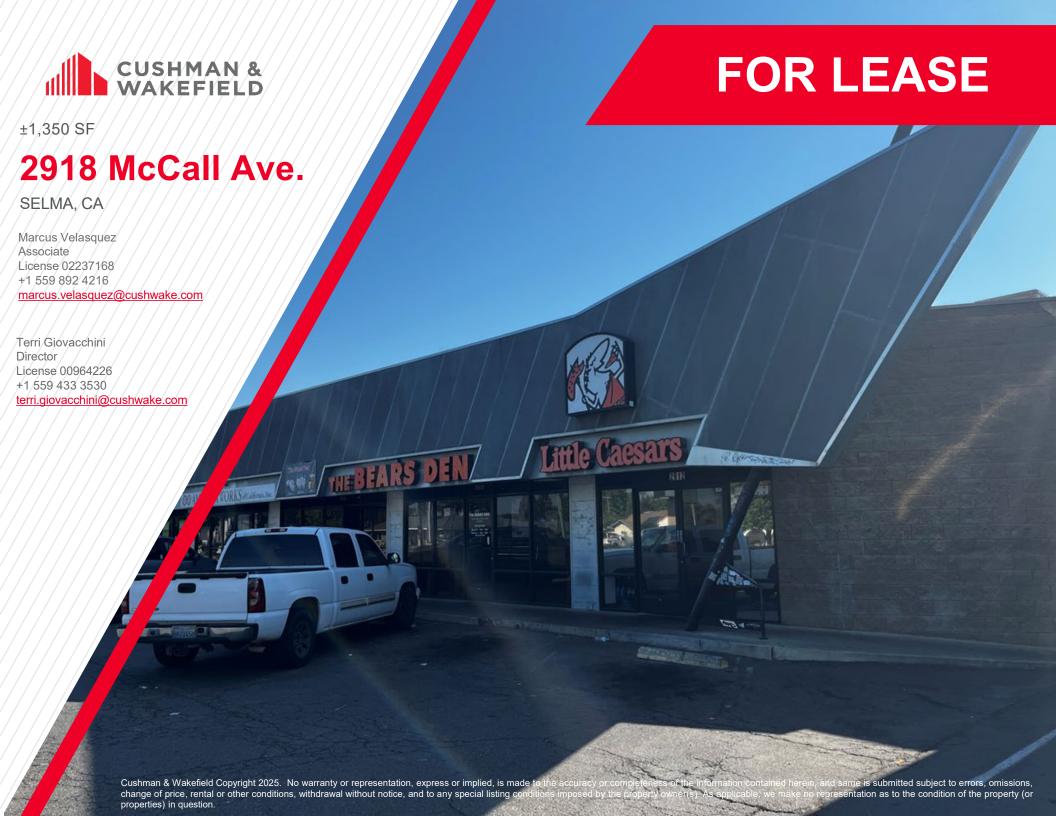

## 2918 McCall Avenue

Prime 1,350 SF retail space available in a high-traffic strip center located at 2,918 McCall Avenue in Selma, CA.

This well-maintained unit features a flexible layout with a large open area, two private offices, an IT room, and one restroom—ideal for retail, office, or service-based tenants.

Excellent visibility, ample parking, and immediate availability make this a standout opportunity for growing businesses.