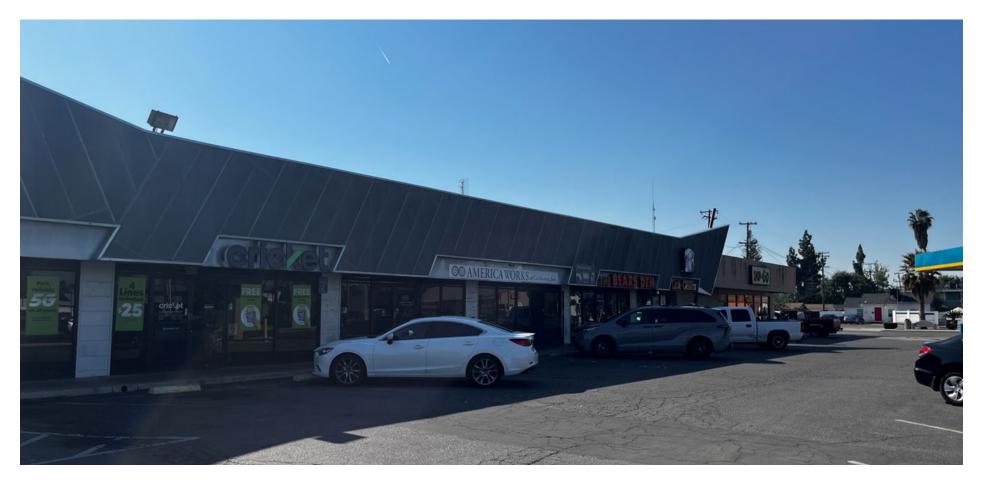

## 2918 McCall Avenue

Prime 1,350 SF retail space available in a high-traffic strip center located at 2,918 McCall Avenue in Selma, CA.

This well-maintained unit features a flexible layout with a large open area, two private offices, an IT room, and one restroom—ideal for retail, office, or service-based tenants.

Excellent visibility, ample parking, and immediate availability make this a standout opportunity for growing businesses.