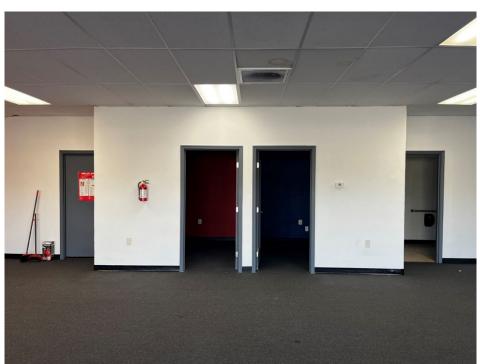

## 2918 McCall Avenue

Prime 1,350 SF retail space available in a high-traffic strip center located at 2,918 McCall Avenue in Selma, CA.

This well-maintained unit features a flexible layout with a large open area, two private offices, an IT room, and one restroom—ideal for retail, office, or service-based tenants.