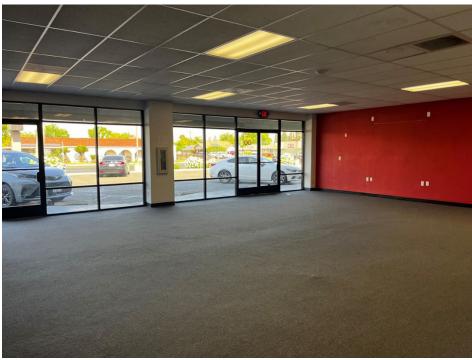

## 2918 McCall Avenue

Prime 1,350 SF retail space available in a high-traffic strip center located at 2,918 McCall Avenue in Selma, CA.

This well-maintained unit features a flexible layout with a large open area, two private offices, an IT room, and one restroom—ideal for retail, office, or service-based tenants.