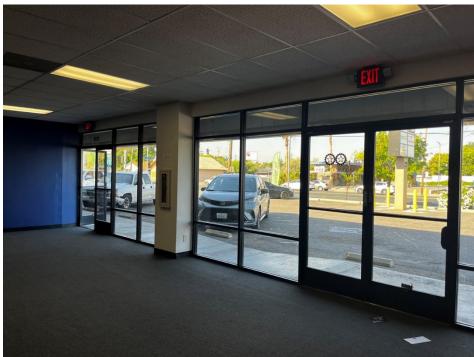

## 2918 McCall Avenue

Prime 1,350 SF retail space available in a high-traffic strip center located at 2,918 McCall Avenue in Selma, CA.

This well-maintained unit features a flexible layout with a large open area, two private offices, an IT room, and one restroom—ideal for retail, office, or service-based tenants.

Excellent visibility, ample parking, and immediate availability make this a standout opportunity for growing businesses.

- High Visibility
- Flexible layout
- Ample onsite parking
- Easy access to Hwy 99
- Excellent Selma location