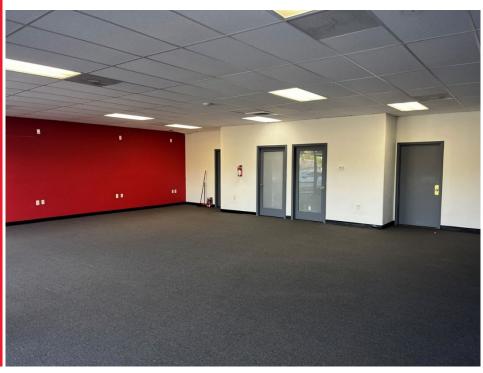

## 2918 McCall Avenue

Prime 1,350 SF retail space available in a high-traffic strip center located at 2,918 McCall Avenue in Selma, CA.

This well-maintained unit features a flexible layout with a large open area, two private offices, an IT room, and one restroom—ideal for retail, office, or service-based tenants.