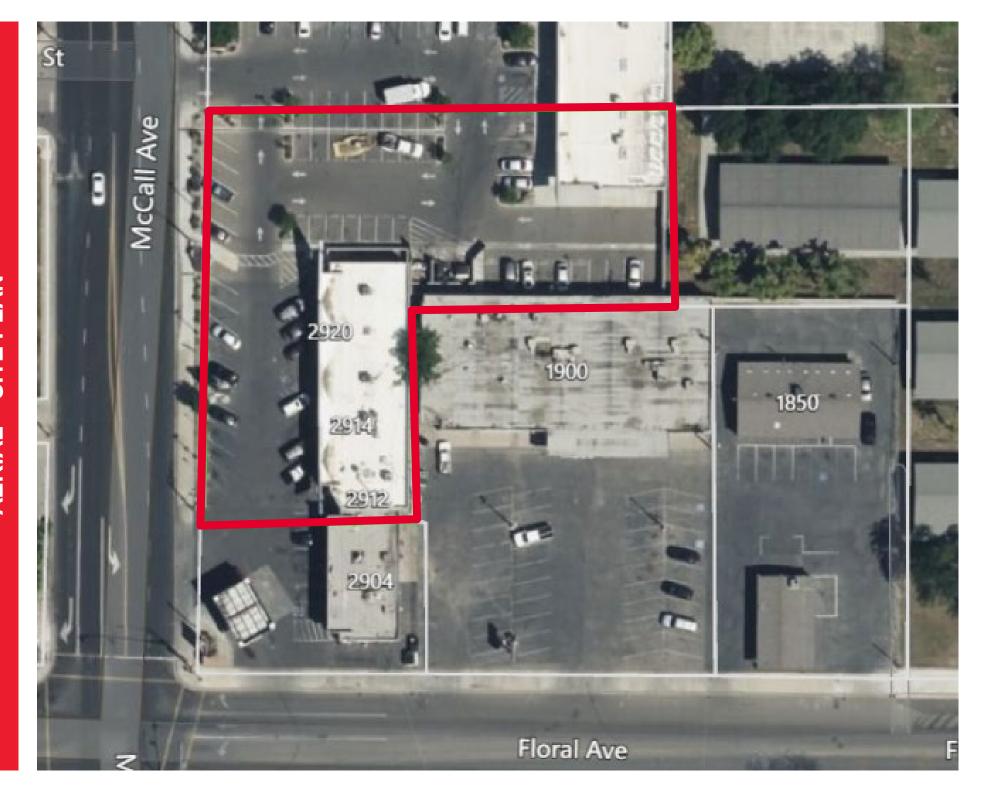

## 2918 McCall Avenue

Prime 1,350 SF retail space available in a high-traffic strip center located at 2,918 McCall Avenue in Selma, CA.

This well-maintained unit features a flexible layout with a large open area, two private offices, an IT room, and one restroom—ideal for retail, office, or service-based tenants.

## **PROPERTY INFORMATION**

| LEASE RATE:   | \$1.65 PSF    |
|---------------|---------------|
| LEASE TYPE:   | NNN           |
| AVAILABLE SF: | ±1,350 SF     |
| BUILDING SF:  | ±6,526 SF     |
| YEAR BUILT:   | 1988          |
| PARKING:      | Ample parking |
| ZONING:       | C1            |
|               |               |