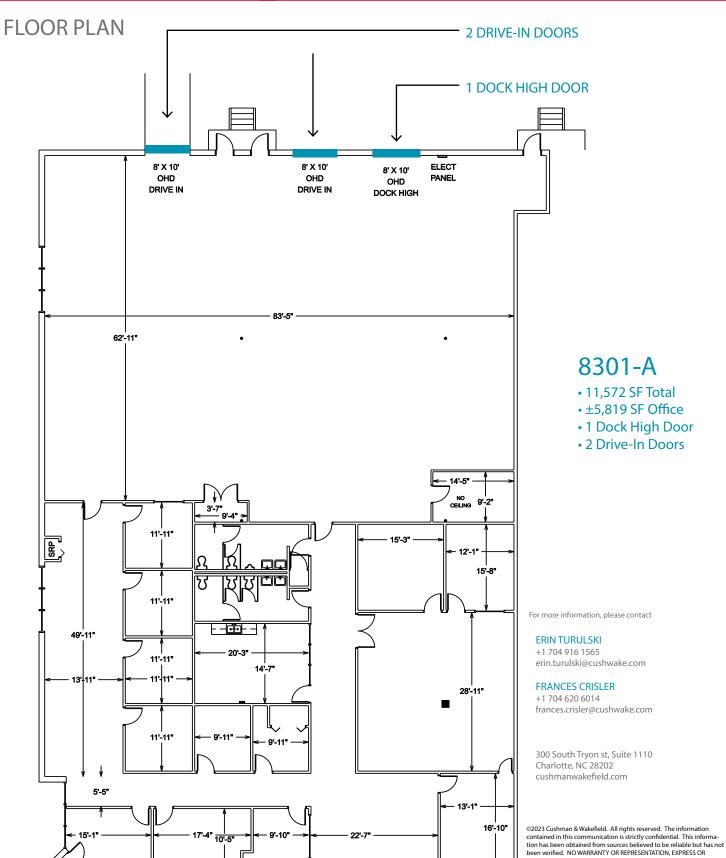

## **PROPERTY HIGHLIGHTS**

- Class A Master Planned Business Park
- Arrowridge III 48,662 total building SF
- Wet Sprinkler System
- 16' clear height
- Rear-loading dock location
- Zoned I-1
- Easy access to I-77 and I-485
- ±10 Miles from CLT Airport
- ±8 Miles from Uptown