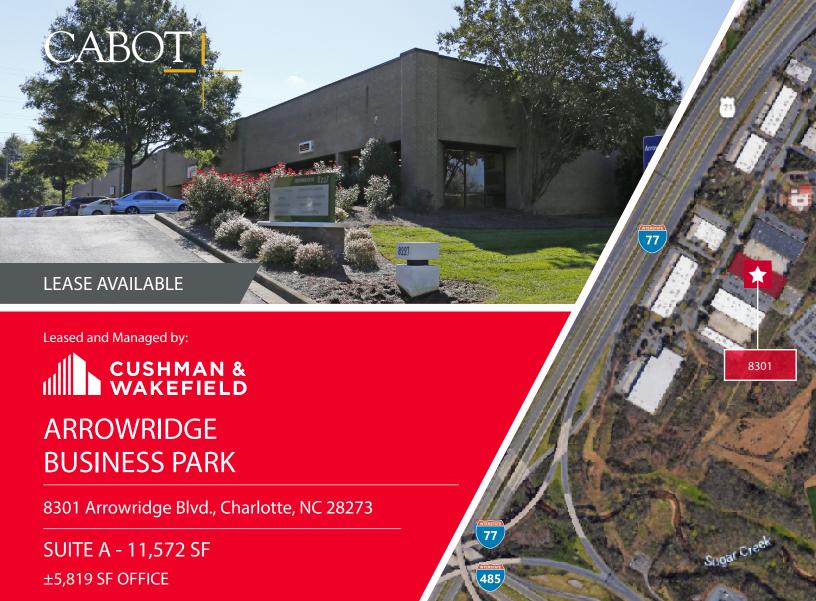

## **PROPERTY HIGHLIGHTS**

- Class A Master Planned Business Park
- Arrowridge III 48,662 total building SF
- Wet Sprinkler System
- 16' clear height
- Rear-loading dock location
- Zoned I-1
- Easy access to I-77 and I-485
- ±10 Miles from CLT Airport
- ±8 Miles from Uptown

## ARROWRIDGE BUSINESS PARK

©2023 Cushman & Wakefield. All rights reserved. The information contained in this communication is strictly confidential. This information has been obtained from sources believed to be reliable but has not been verified. NO WARRANTY OR REPRESENTATION, EXPRESS OR IMPULED, IS MADE AS TO THE CONDITION OF THE PROPERTY (OR PROPERTIES) REFERENCED HEREIN OR AS TO THE ACCURACY OR COMPLETENESS OF THE INFORMATION CONTAINED HEREIN, AND SAME IS SUBMITTED SUBJECT TO ERRORS, OMISSIONS, CHANGE OF PRICE, RENTAL OR OTHER CONDITIONS, WITHDRAWAL WITHOUT NOTICE, AND TO ANY SPECIAL LISTING CONDITIONS IMPOSED BY THE PROPERTY OWNER(S). ANY PROJECTIONS, OPINIONS OR ESTIMATES ARE SUBJECT TO UNCERTAINTY AND DO NOT SIGNIFY CURRENT OR FUTURE PROPERTY PERFORMANCE