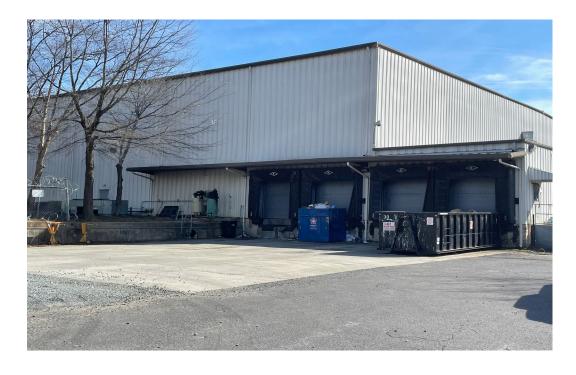

## **Property Highlights**

- 25,430 SF Warehouse
- 6,728 SF Office
- 4 Dock High Doors with pit levelers, seals, lights and dock locks
- Fully Conditioned
- Large Secured Truck Court
- Wet Sprinklers
- 36' Ceiling Height
- Zoned I-1(CD) / ML-2