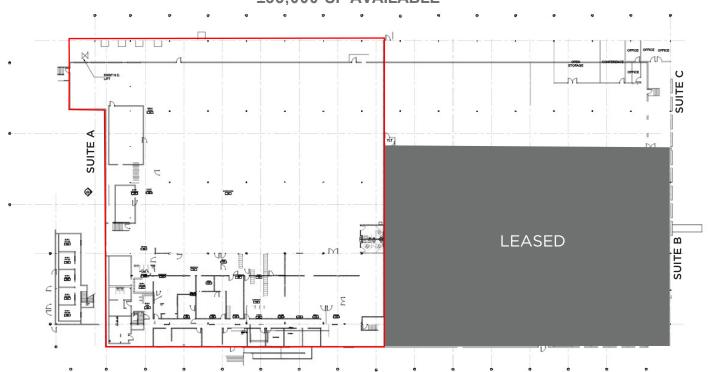

## ±35,000 SF AVAILABLE

## **Property Highlights**

- 25,430 SF Warehouse
- 6,728 SF Office
- 4 Dock High Doors with pit levelers, seals, lights and dock locks
- Fully Conditioned
- Large Secured Truck Court
- Wet Sprinklers
- 36' Ceiling Height
- Zoned I-1(CD) / ML-2