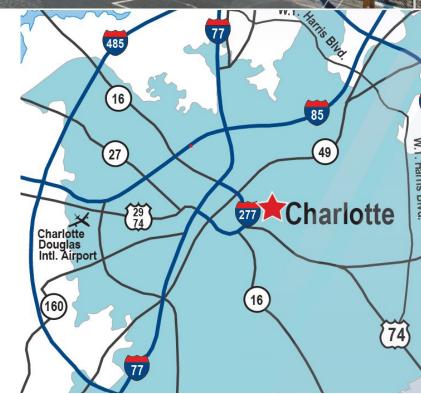

### Location

- Excellent access to Uptown Charlotte
- 1 Mile to I-277
- 2.4 Miles to I-77
- 4.5 Miles to I-85