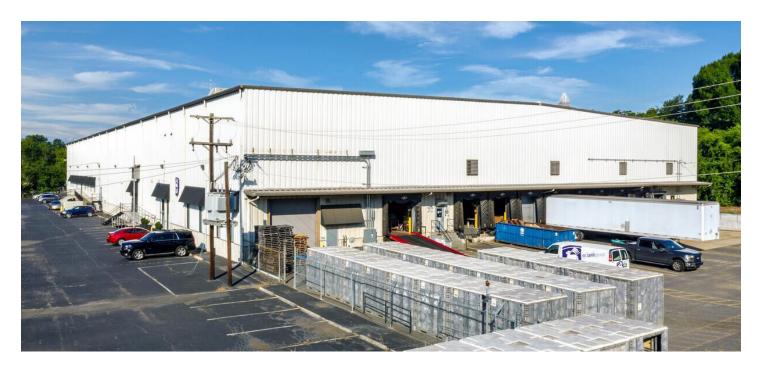

### **Property Highlights**

- 12,375 SF Warehouse
- 1,690 SF Office
- 4 Dock High Doors with pit levelers, seals, lights and dock locks
- Fully Conditioned
- Large Secured Truck Court with Parking
- Wet Sprinklers
- 36' Ceiling Height
- Zoned I-1(CD) / ML-2