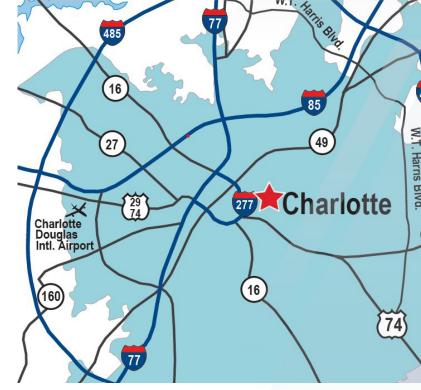

#### Location

- Excellent access to Uptown Charlotte
- **1 Mile** to I-277
- 2.4 Miles to 1-77
- 4.5 Miles to I-85