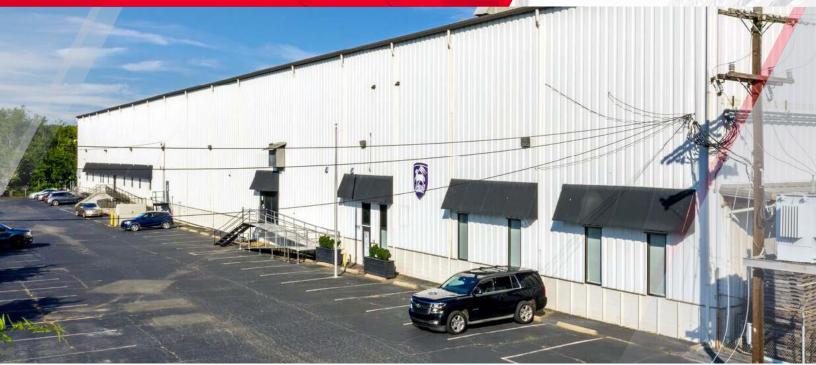

# **1003 LOUISE AVENUE, SUITE C**Charlotte, NC 28205

### **Property Highlights**

- 12,375 SF Warehouse
- 1,690 SF Office
- 4 Dock High Doors with pit levelers, seals, lights and dock locks
- Fully Conditioned
- Large Secured Truck Court with Parking
- Wet Sprinklers
- 36' Ceiling Height
- Zoned I-1(CD) / ML-2