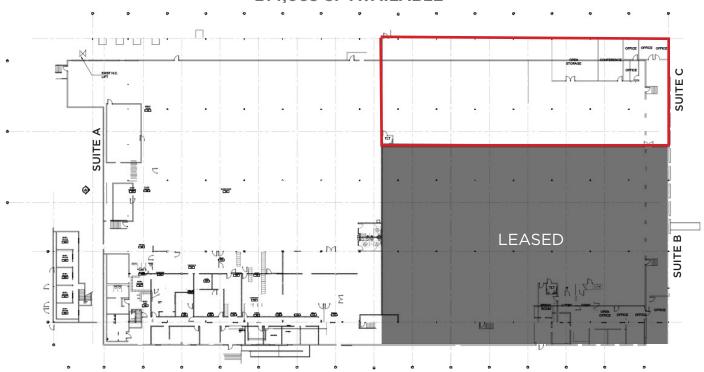

## ±14,065 SF AVAILABLE

### **Property Highlights**

- 12,375 SF Warehouse
- 1,690 SF Office
- 4 Dock High Doors with pit levelers, seals, lights and dock locks
- Fully Conditioned
- Large Secured Truck Court with Parking
- Wet Sprinklers
- 36' Ceiling Height
- Zoned I-1(CD) / ML-2

#### ±14,065 SF AVAILABLE