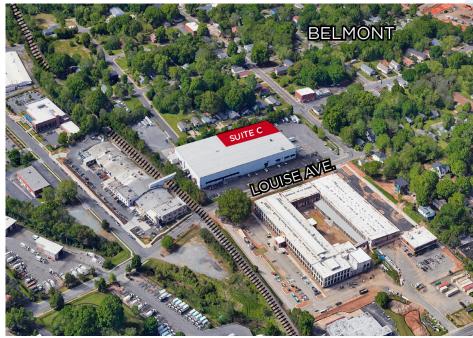

# **1003 LOUISE AVENUE, SUITE C**Charlotte, NC 28205

#### Location

- Excellent access to Uptown Charlotte
- **1 Mile** to I-277
- 2.4 Miles to 1-77
- 4.5 Miles to I-85