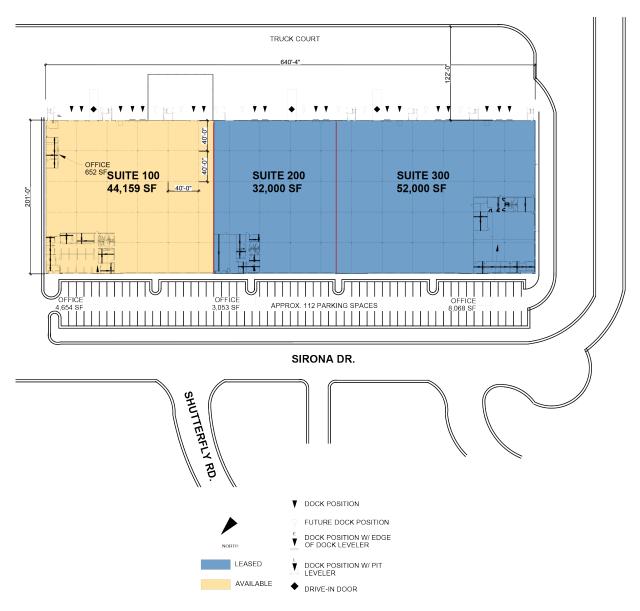

#### **FACILITY**

- 128,159 total SF
- · 44,159 available SF
- 4,654 office SF (and additional 652 SF warehouse office)
- 30' clear height
- 7 dock doors (2 with edge of dock levelers, 1 with pit leveler)
- 1 drive-in door (12' x 14')
- 40' x 40' column spacing
- 201' building depth
- 400 amps
- ESFR sprinkler system
- LED lighting
- Fenced outside storage (60' x 85')