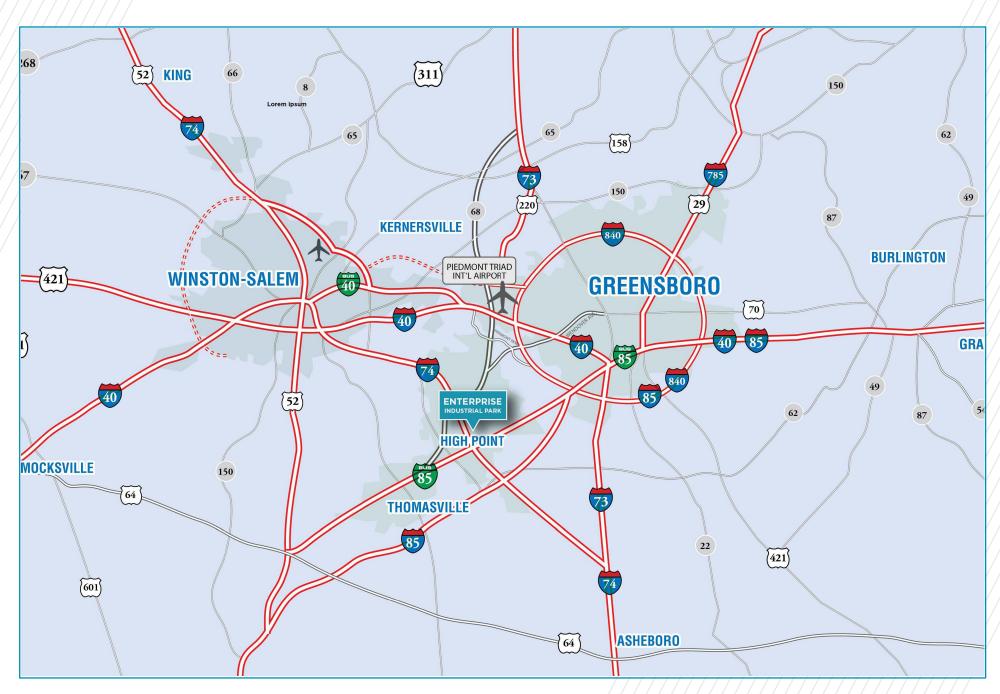

## ENTERPRISE INDUSTRIAL PARK

336 HABERSHAM RD., HIGH POINT, NC 27260

LOCATOR MAP