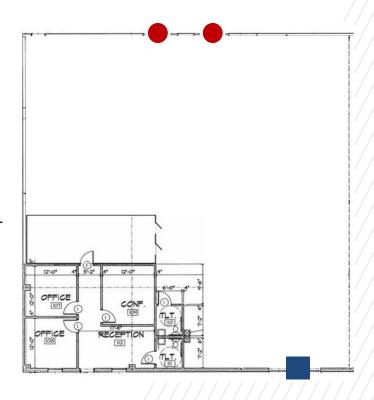

#### SPACE AVAILABLE

SUITE 101 **± 6,000** 

| SUITE 336        |                               |
|------------------|-------------------------------|
| Size:            | ± 6,000 SF                    |
| Drive-In Doors:  | One (1) grade level 20' x 14' |
| Dock-High Doors: | Two (2) - 8' x 9'             |
| Clear Height:    | 24'                           |
| Column Spacing:  | 25' x 48'                     |
| Electrical:      | 200 Amps                      |
| Lighting:        | LED in the warehouse          |
| Office SF:       | ± 885 SF                      |

Dock-High Door

Drive-In Door

/<del>/////</del>/