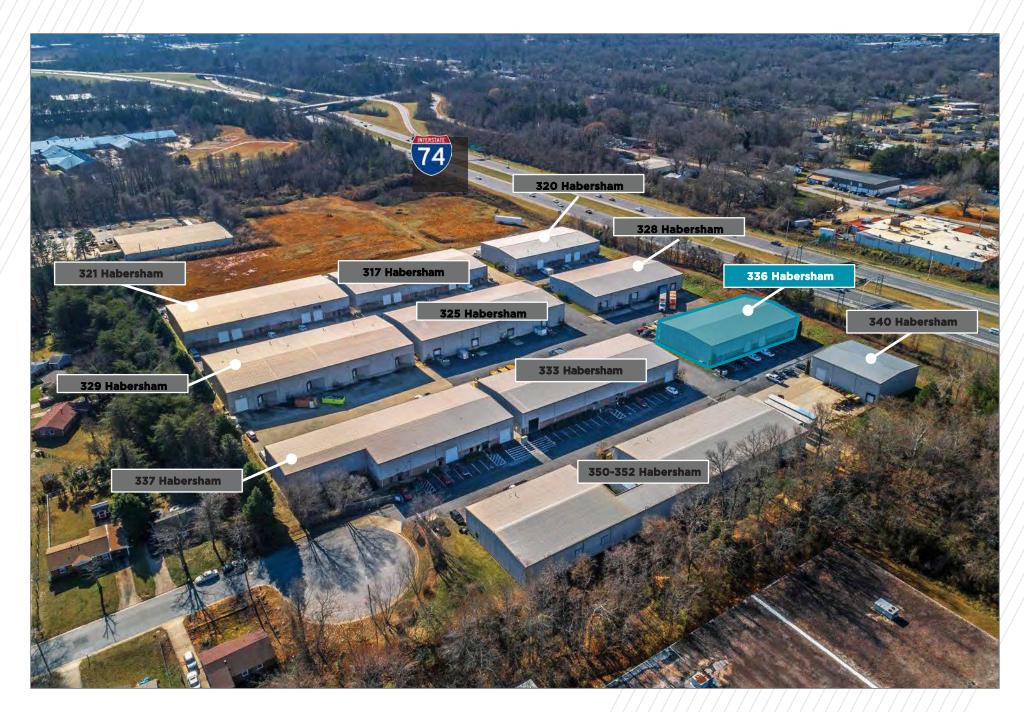

## ENTERPRISE INDUSTRIAL PARK

336 HABERSHAM RD., HIGH POINT, NC 27260

AVAILABILITY

(<del>/////</del>/

#### LOCATION AERIAL

/<del>/////</del>//