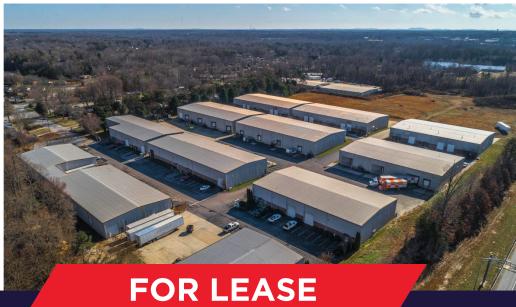

## ENTERPRISE INDUSTRIAL PARK

336 HABERSHAM RD, HIGH POINT, NC 27260





(<del>/////</del>/)

## ENTERPRISE INDUSTRIAL PARK

336 HABERSHAM RD., HIGH POINT, NC 27260

#### SPACE AVAILABLE

SUITE 101 **± 6,000** 

| SUITE 336        |                               |
|------------------|-------------------------------|
| Size:            | ± 6,000 SF                    |
| Drive-In Doors:  | One (1) grade level 20' x 14' |
| Dock-High Doors: | Two (2) - 8' x 9'             |
| Clear Height:    | 24'                           |
| Column Spacing:  | 25' x 48'                     |
| Electrical:      | 200 Amps                      |
| Lighting:        | LED in the warehouse          |
| Office SF:       | ± 885 SF                      |

Dock-High Door

Drive-In Door





/<del>/////</del