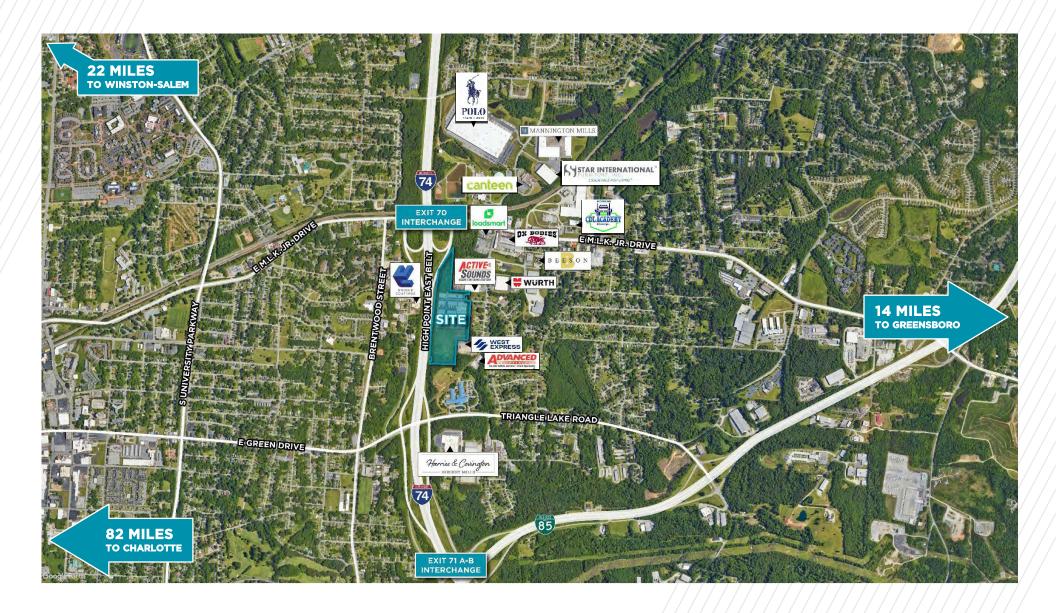

## ENTERPRISE INDUSTRIAL PARK

336 HABERSHAM RD., HIGH POINT, NC 27260

#### LOCATION AERIAL

/<del>/////</del>//