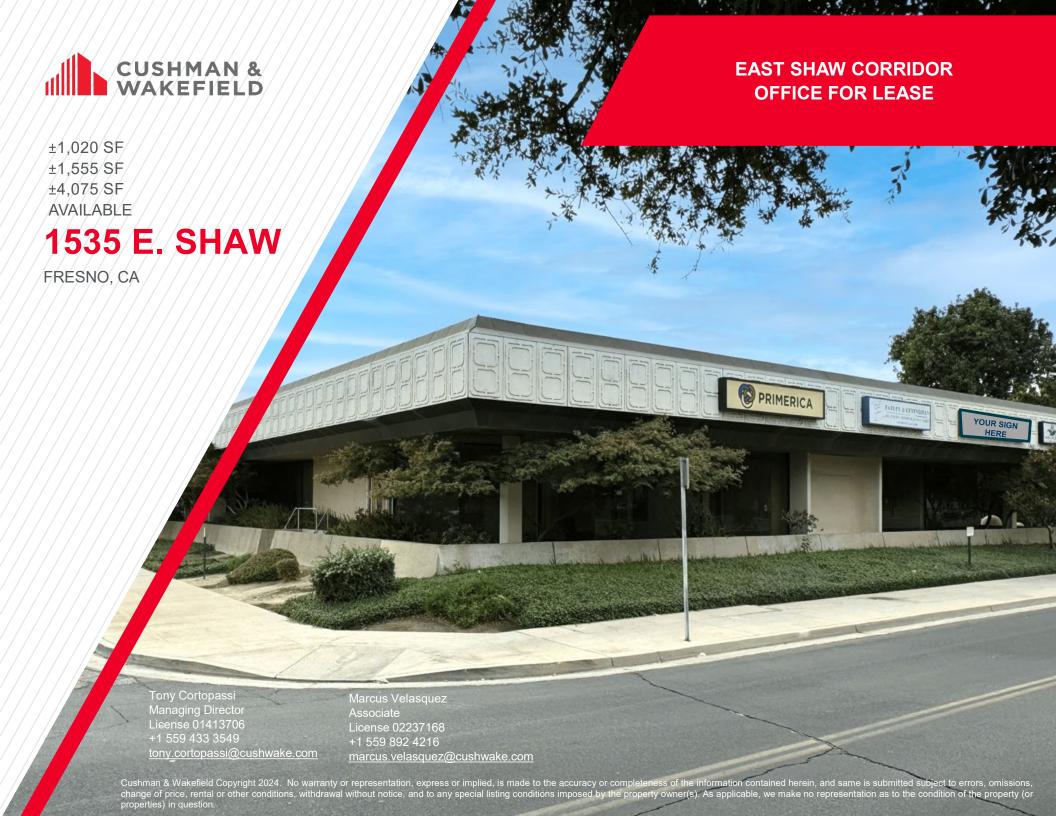

## **1535 E. SHAW**

## OFFICE SPACE AVAILABLE

Discover the perfect location for your business at 1535 E Shaw, situated on the bustling Shaw corridor with seamless access to Hwy 41 or Hwy 168.

Benefit from the convenience of nearby amenities, including dining, shopping, and professional services, all within a vibrant business community. Elevate your business presence with a prestigious address and enjoy the ease of connectivity and visibility that comes with this strategic location.

## PROPERTY INFORMATION

| Lease Rate:      | \$1.35 PSF                      |
|------------------|---------------------------------|
| Lease Type:      | Modified Gross                  |
| Available Space: | Suite 100: ±4,075 SF            |
|                  | Suite 102: ±1,555 SF            |
|                  | Suite 103: ±1,020 SF            |
| Year Built:      | 1978                            |
| Parking:         | Parking lot in back of building |
| Zoning:          | CMX (Corridor/Center Mixed Use) |
|                  |                                 |