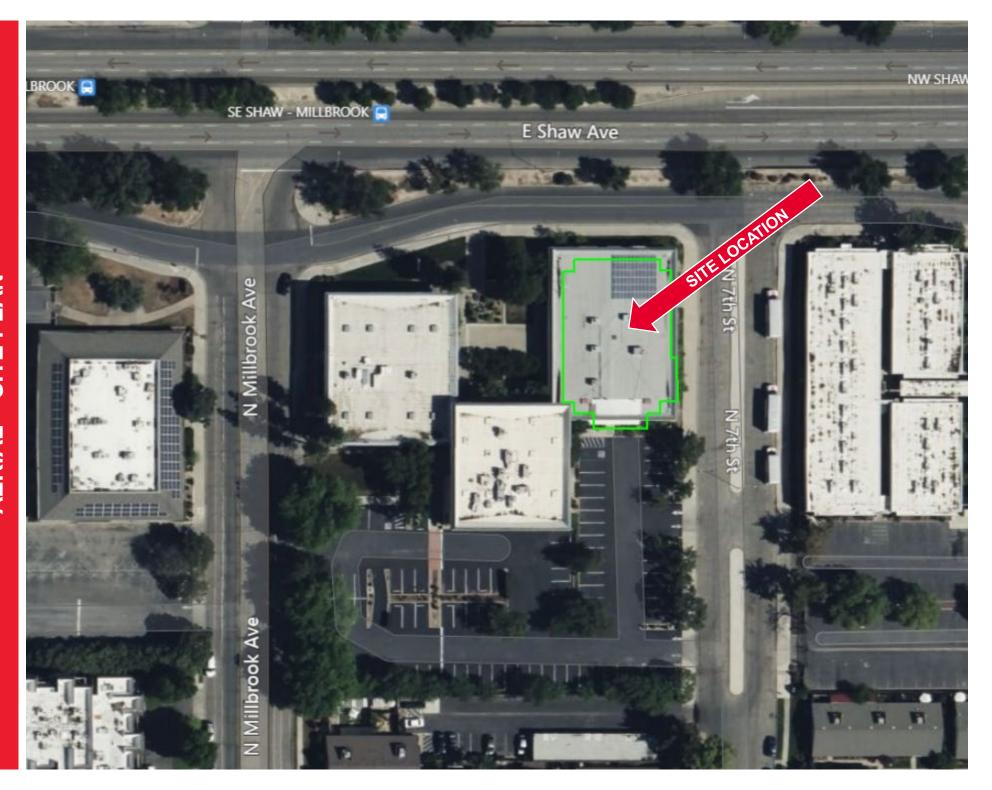

## OFFICE SPACE AVAILABLE

Discover the perfect location for your business at 1535 E Shaw, situated on the bustling Shaw corridor with seamless access to Hwy 41 or Hwy 168.

Benefit from the convenience of nearby amenities, including dining, shopping, and professional services, all within a vibrant business community. Elevate your business presence with a prestigious address and enjoy the ease of connectivity and visibility that comes with this strategic location.

- · High traffic area
- Easy access to Hwy 41 & 168
- Close proximity to amenities
- Mature Landscaping

**SUITE 102 VIRTUAL TOUR** 

**SUITE 103 VIRTUAL TOUR** 