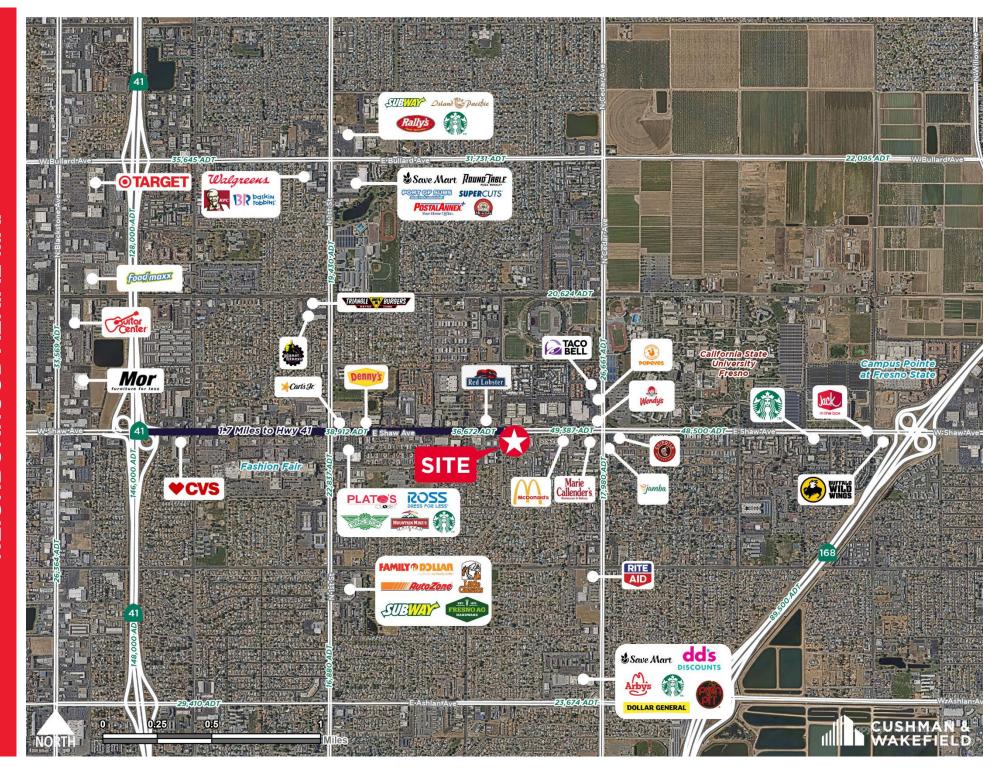

## OFFICE SPACE AVAILABLE

Discover the perfect location for your business at 1535 E Shaw, situated on the bustling Shaw corridor with seamless access to Hwy 41 or Hwy 168.

Benefit from the convenience of nearby amenities, including dining, shopping, and professional services, all within a vibrant business community. Elevate your business presence with a prestigious address and enjoy the ease of connectivity and visibility that comes with this strategic location.

- · High traffic area
- Easy access to Hwy 41 & 168
- Close proximity to amenities
- Mature Landscaping

**SUITE 102 VIRTUAL TOUR** 

**SUITE 103 VIRTUAL TOUR** 