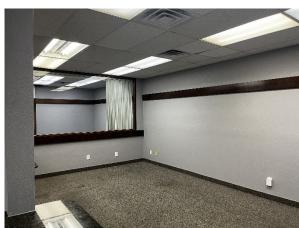

## PROPERTY INFORMATION

| Lease Rate:      | \$1.35 PSF                      |
|------------------|---------------------------------|
| Lease Type:      | Modified Gross                  |
| Available Space: | Suite 100: ±4,075 SF            |
|                  | Suite 102: ±1,555 SF            |
|                  | Suite 103: ±1,020 SF            |
| Year Built:      | 1978                            |
| Parking:         | Parking lot in back of building |
| Zoning:          | CMX (Corridor/Center Mixed Use) |
|                  |                                 |