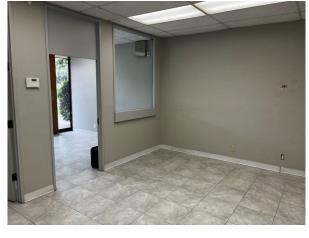

## PROPERTY INFORMATION

| Lease Rate:      | \$1.35 PSF                      |
|------------------|---------------------------------|
| Lease Type:      | Modified Gross                  |
| Available Space: | Suite 100: ±4,075 SF            |
|                  | Suite 102: ±1,555 SF            |
|                  | Suite 103: ±1,020 SF            |
| Year Built:      | 1978                            |
| Parking:         | Parking lot in back of building |
| Zoning:          | CMX (Corridor/Center Mixed Use) |
|                  |                                 |