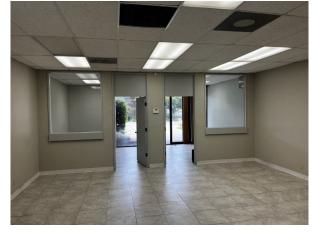

## PROPERTY INFORMATION

| Lease Rate:      | \$1.35 PSF                      |
|------------------|---------------------------------|
| Lease Type:      | Modified Gross                  |
| Available Space: | Suite 100: ±4,075 SF            |
|                  | Suite 102: ±1,555 SF            |
|                  | Suite 103: ±1,020 SF            |
| Year Built:      | 1978                            |
| Parking:         | Parking lot in back of building |
| Zoning:          | CMX (Corridor/Center Mixed Use) |
|                  |                                 |