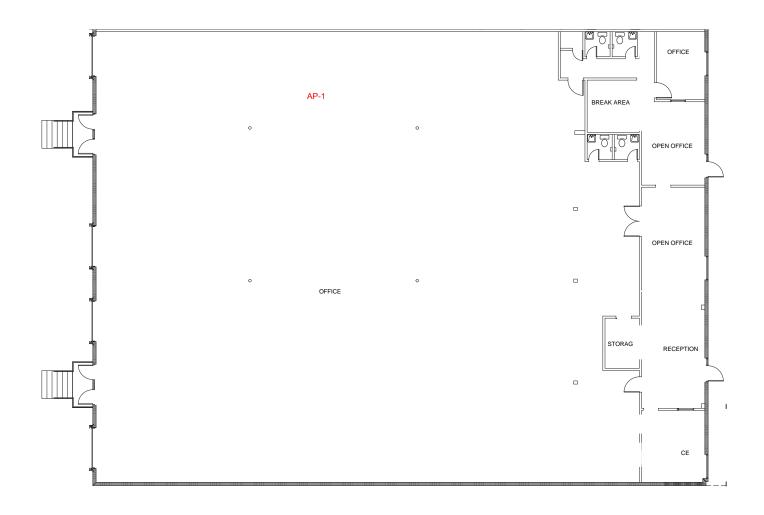

10,800 SF AVAILABLE FOR SUBLEASE

## SPACE HIGHLIGHTS

**ASKING RATE** 

\$12.50/SF NNN

**WAREHOUSE SF** 

9,125 SF

**CLEAR HEIGHT** 

18'-19

**LOADING DOORS** 

(4) DOCK DOORS

**OPEX**\*

\$3.68/PSF

**OFFICE SF** 

1.675 SF

**YEAR BUILT** 

1980

**ELECTRICAL SPECS** 

3-PHASE

**MONTHLY RATE\*\*** 

\$14.926.05

**ZONING** 

I-P/W

**AVAILABILITY** 

IMMEDIATELY

\*\*Sales Tax Included
\*Denotes Estimated Operating Expenses for 2024