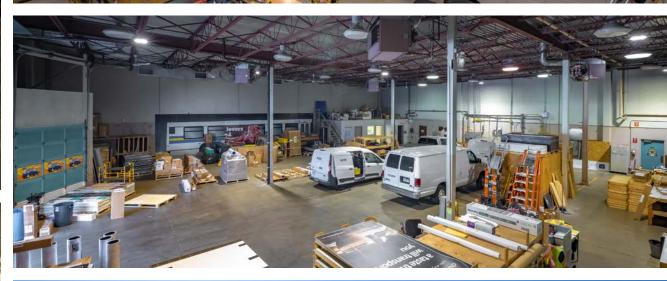

#### SALIENT **DETAILS**

| ZONING        | CD Comprehensive Development<br>M1 Manufacturing District                    |
|---------------|------------------------------------------------------------------------------|
|               | Permitted Uses:<br>A wide variety of industrial,<br>commercial and flex uses |
| SITE AREA     | 0.99 acres                                                                   |
| BUILDING AREA | Office 3,483 SF<br>Mezzanine 1,240 SF<br>Warehouse 8,939 SF                  |
|               | Total 13,662 SF                                                              |
| PROPERTY TAX  | \$80,126.01                                                                  |
| AVAILABILITY  | Vacant Possession October 1, 2025                                            |
| SALE PRICE    | Contact Listing Agents                                                       |
|               |                                                                              |

Sprinklered

1

**400A** @ 347/600V, 3-phase power

#### Amenities Kitchenette, boardroom

and multiple offices & washrooms

3280 PRODUCTION WAY, BURNABY, BC

0

-----

8

3280 PRODUCTION WAY, BURNABY, BC