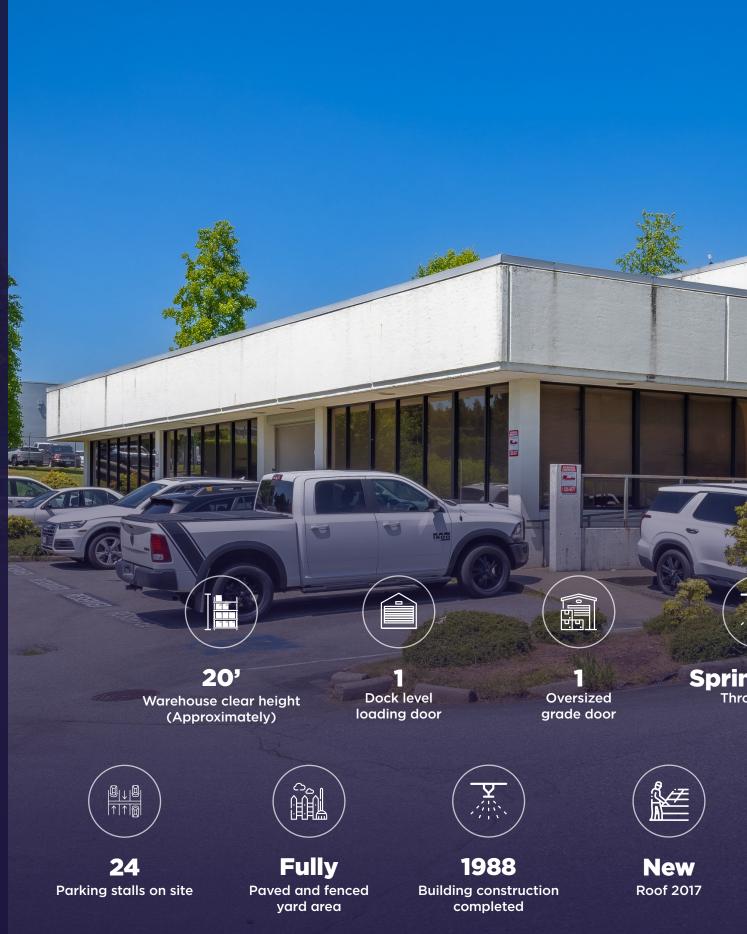

#### SALIENT **DETAILS**

| ZONING        | CD Comprehensive Development<br>M1 Manufacturing District                    |
|---------------|------------------------------------------------------------------------------|
|               | Permitted Uses:<br>A wide variety of industrial,<br>commercial and flex uses |
| SITE AREA     | 0.99 acres                                                                   |
| BUILDING AREA | Office 3,483 SF<br>Mezzanine 1,240 SF<br>Warehouse 8,939 SF                  |
|               | Total 13,662 SF                                                              |
| PROPERTY TAX  | \$80,126.01                                                                  |
| AVAILABILITY  | Vacant Possession October 1, 2025                                            |
| SALE PRICE    | Contact Listing Agents                                                       |
|               |                                                                              |

Sprinklered

1

**400A** @ 347/600V, 3-phase power

#### Amenities Kitchenette, boardroom

and multiple offices & washrooms

3280 PRODUCTION WAY, BURNABY, BC

0

-----

8

3280 PRODUCTION WAY, BURNABY, BC