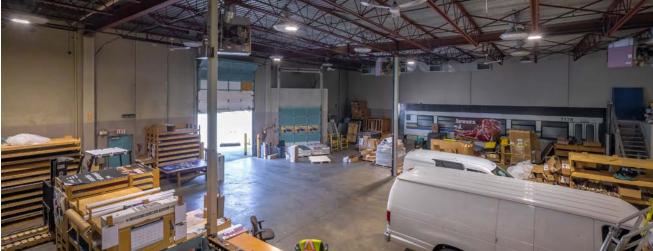

#### SALIENT **DETAILS**

| ZONING        | CD Comprehensive Development<br>M1 Manufacturing District                    |
|---------------|------------------------------------------------------------------------------|
|               | Permitted Uses:<br>A wide variety of industrial,<br>commercial and flex uses |
| SITE AREA     | 0.99 acres                                                                   |
| BUILDING AREA | Office 3,483 SF<br>Mezzanine 1,240 SF<br>Warehouse 8,939 SF                  |
|               | Total 13,662 SF                                                              |
| PROPERTY TAX  | \$80,126.01                                                                  |
| AVAILABILITY  | Vacant Possession October 1, 2025                                            |
| SALE PRICE    | Contact Listing Agents                                                       |
|               |                                                                              |

Sprinklered

1

**400A** @ 347/600V, 3-phase power

#### Amenities Kitchenette, boardroom

and multiple offices & washrooms

3280 PRODUCTION WAY, BURNABY, BC

0

-----

8

3280 PRODUCTION WAY, BURNABY, BC