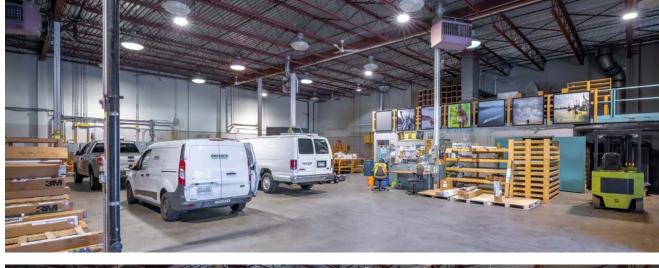

#### SALIENT **DETAILS**

| ZONING        | CD Comprehensive Development<br>M1 Manufacturing District                    |
|---------------|------------------------------------------------------------------------------|
|               | Permitted Uses:<br>A wide variety of industrial,<br>commercial and flex uses |
| SITE AREA     | 0.99 acres                                                                   |
| BUILDING AREA | Office 3,483 SF<br>Mezzanine 1,240 SF<br>Warehouse 8,939 SF                  |
|               | Total 13,662 SF                                                              |
| PROPERTY TAX  | \$80,126.01                                                                  |
| AVAILABILITY  | Vacant Possession October 1, 2025                                            |
| SALE PRICE    | Contact Listing Agents                                                       |
|               |                                                                              |