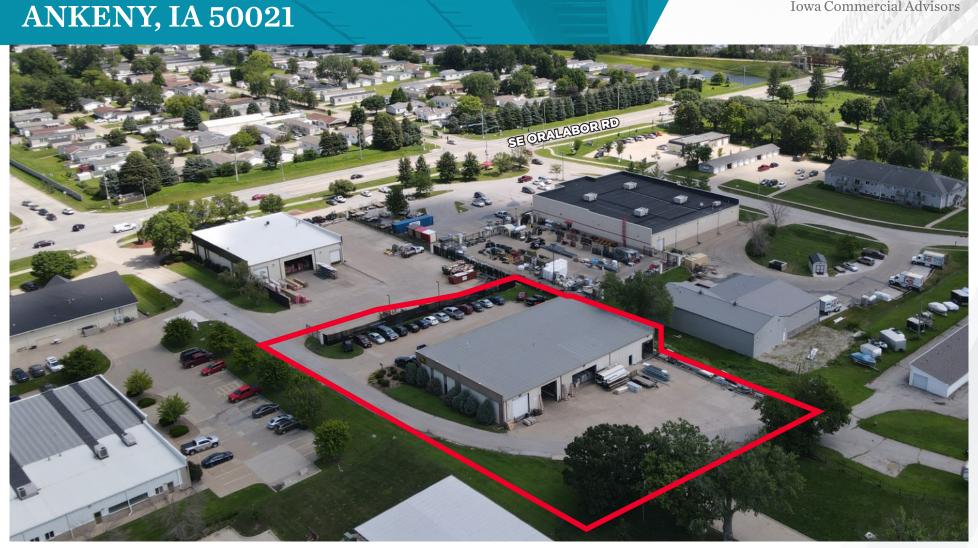

#### **PROPERTY HIGHLIGHTS:**

Total Site Area 1.14 AC

Zoning M-1 Light Industrial

- Approximately 1,000 SF of office space
- (1) 10' W X 8' H dock door
- (2) 12' W X 14' H drive-in door
- (1) 20' W X 12' H oversized drive-in door
- 16' Clear height
- Year Built: 1996
- Just off Oralabor Rd Less than 1 mile from I-35
- Available first of the year (2025)