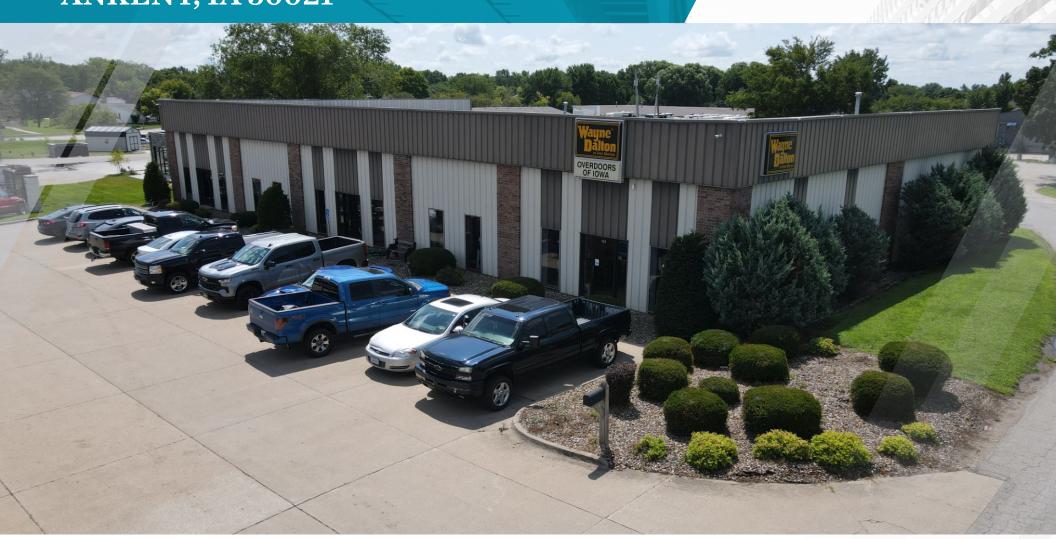

#### **PROPERTY HIGHLIGHTS:**

Total Site Area 1.14 AC

Zoning M-1 Light Industrial

- Approximately 1,000 SF of office space
- (1) 10' W X 8' H dock door
- (2) 12' W X 14' H drive-in door
- (1) 20' W X 12' H oversized drive-in door
- 16' Clear height
- Year Built: 1996
- Just off Oralabor Rd Less than 1 mile from I-35
- Available first of the year (2025)