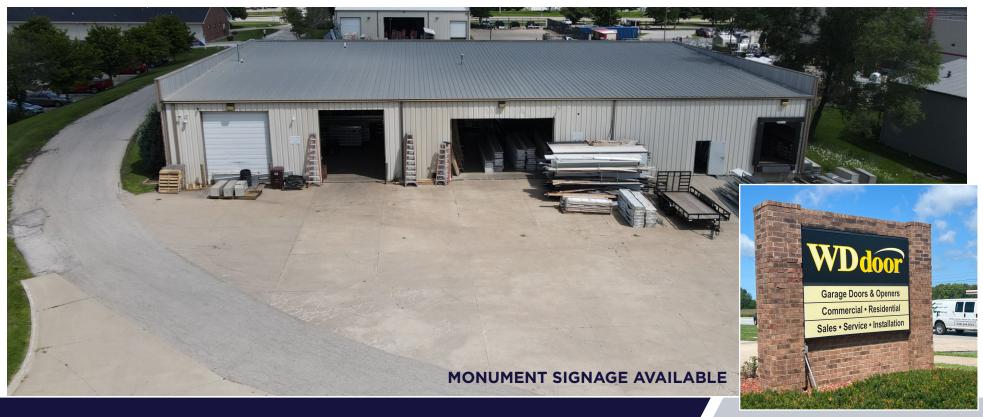

#### **PROPERTY HIGHLIGHTS:**

Total Site Area 1.14 AC

Zoning M-1 Light Industrial

- Approximately 1,000 SF of office space
- (1) 10' W X 8' H dock door
- (2) 12' W X 14' H drive-in door
- (1) 20' W X 12' H oversized drive-in door
- 16' Clear height
- Year Built: 1996
- Just off Oralabor Rd Less than 1 mile from I-35
- Available first of the year (2025)