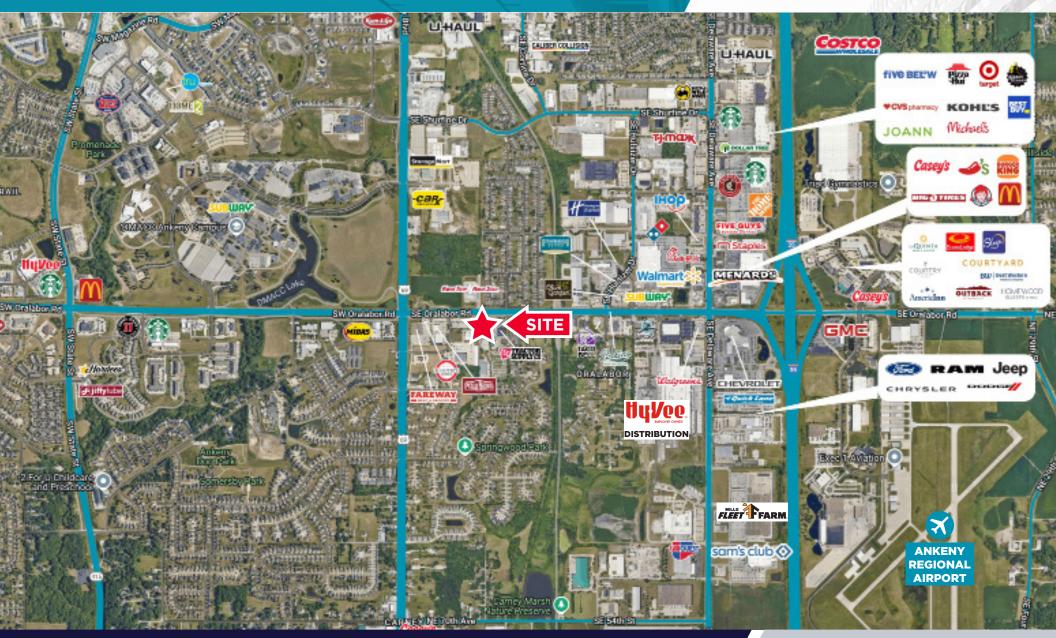

#### **PROPERTY HIGHLIGHTS:**

Total Site Area 1.14 AC

Zoning M-1 Light Industrial

- Approximately 1,000 SF of office space
- (1) 10' W X 8' H dock door
- (2) 12' W X 14' H drive-in door
- (1) 20' W X 12' H oversized drive-in door
- 16' Clear height
- Year Built: 1996
- Just off Oralabor Rd Less than 1 mile from I-35
- Available first of the year (2025)