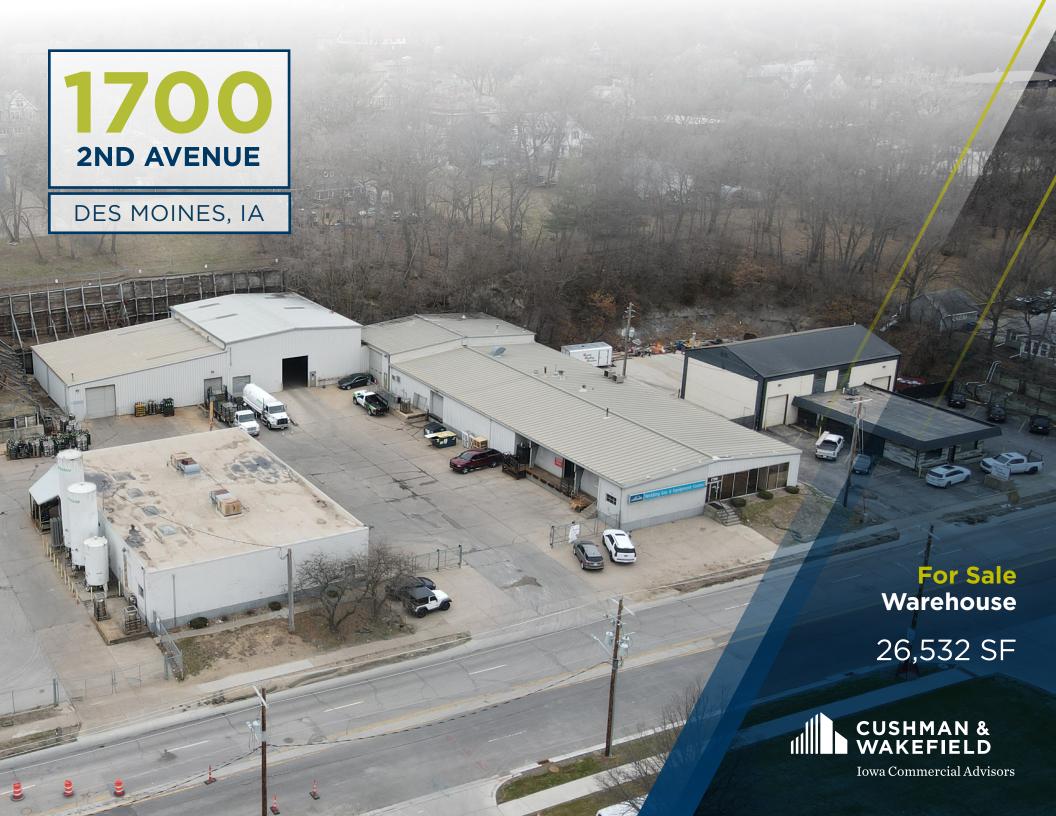

**Sale Price:** \$1,600,000

Building Size: 26,532 SF Total

Land Area: 2.065 AC

**Year Built:** 1962 - 1981

**Zoning:** I1 - Industrial District

Clear Height: 16' - 23'

**Building leased through March 2026** 