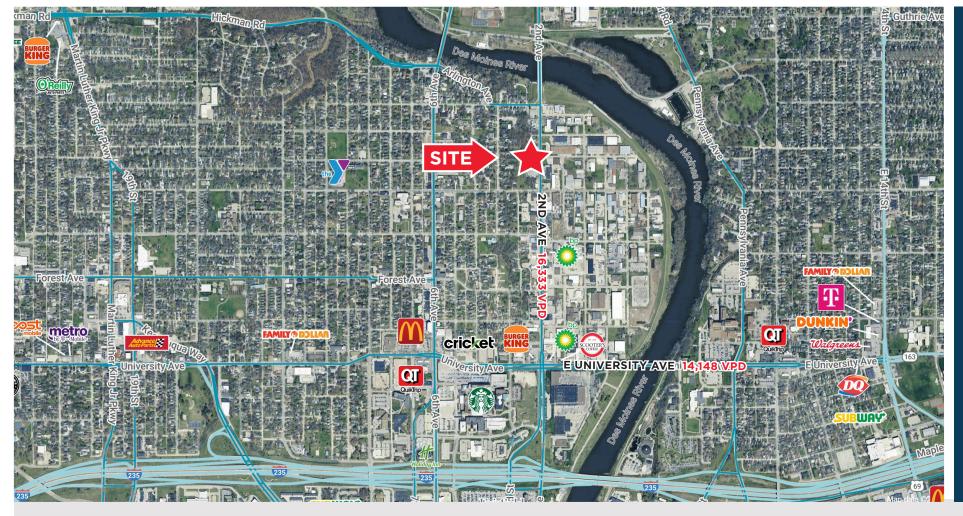

### **DEMOGRAPHICS**

|                | 1 Mile   | 3 Mile   | 5 Mile   | 10 Mile   |
|----------------|----------|----------|----------|-----------|
| Population     | 13,082   | 99,624   | 206,403  | 487,913   |
| AVG. HH Income | \$61,754 | \$76,610 | \$87,798 | \$109,717 |
| Households     | 2,427    | 19,016   | 45,373   | 114,681   |