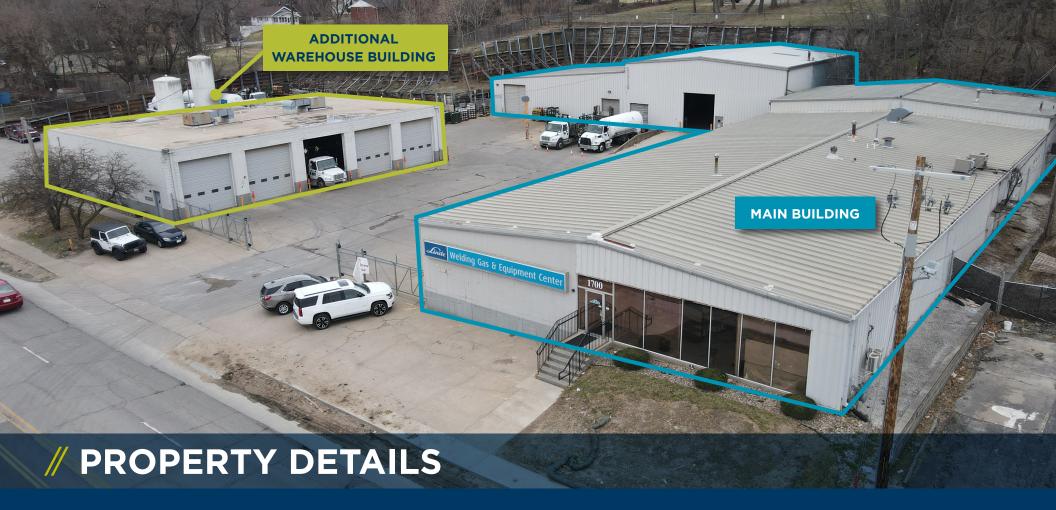

#### MAIN BUILDING

- 20,644 SF
- 6,300 SF of showroom/office
- 2 Dock doors (8' x 10' & 8' x 9')
- 6 Drive-in doors of varying sizes

## ADDITIONAL WAREHOUSE BUILDING

- 5,888 SF
- 5 Interior dock doors
- Restroom & small office