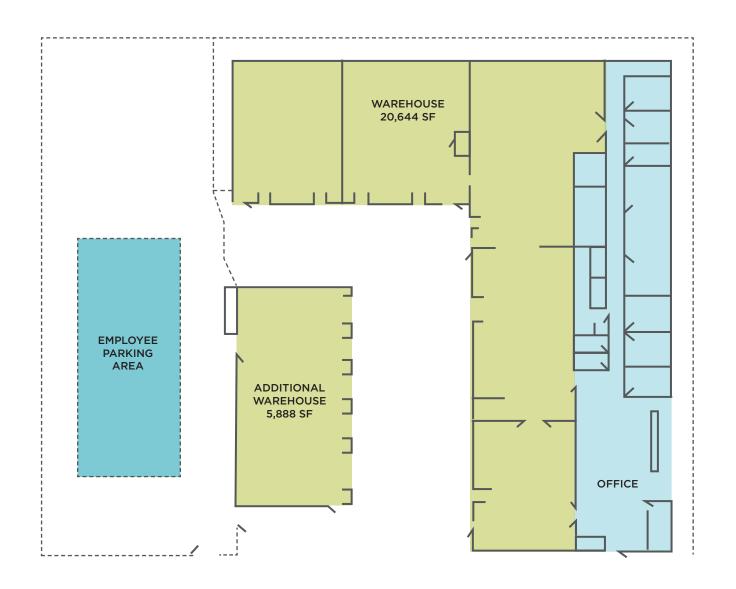

#### MAIN BUILDING

- 20,644 SF
- 6,300 SF of showroom/office
- 2 Dock doors (8' x 10' & 8' x 9')
- 6 Drive-in doors of varying sizes

## ADDITIONAL WAREHOUSE BUILDING

- 5,888 SF
- 5 Interior dock doors
- Restroom & small office

# // SITE PLAN