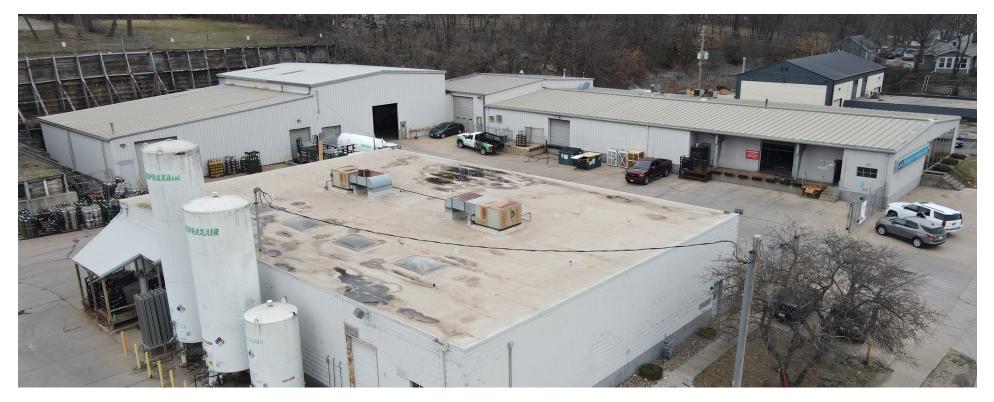

**Sale Price:** \$1,600,000

Building Size: 26,532 SF Total

Land Area: 2.065 AC

**Year Built:** 1962 - 1981

**Zoning:** I1 - Industrial District

Clear Height: 16' - 23'

**Building leased through March 2026** 

#### MAIN BUILDING

- 20,644 SF
- 6,300 SF of showroom/office
- 2 Dock doors (8' x 10' & 8' x 9')
- 6 Drive-in doors of varying sizes

## ADDITIONAL WAREHOUSE BUILDING

- 5,888 SF
- 5 Interior dock doors
- Restroom & small office

# **// GALLERY**







# // SITE PLAN





### **DEMOGRAPHICS**





|                | 1 Mile   | 3 Mile   | 5 Mile   | 10 Mile   |
|----------------|----------|----------|----------|-----------|
| Population     | 13,082   | 99,624   | 206,403  | 487,913   |
| AVG. HH Income | \$61,754 | \$76,610 | \$87,798 | \$109,717 |
| Households     | 2,427    | 19,016   | 45,373   | 114,681   |





#### **CONTACT**

**ALEC WILCOX, CCIM** Vice President +1 515 210 9446 awilcox@iowaca.com

MATT LUNDBERG, SIOR, CCIM Senior Vice President +1 515 556 8088 mlundberg@iowaca.com



Iowa Commercial Advisors

Independently Owned and Operated / A Member of the Cushman & Wakefield Alliance

© 2025 Cushman & Wakefield. All rights reserved. The information contained in this communication is strictly confidential. This informati