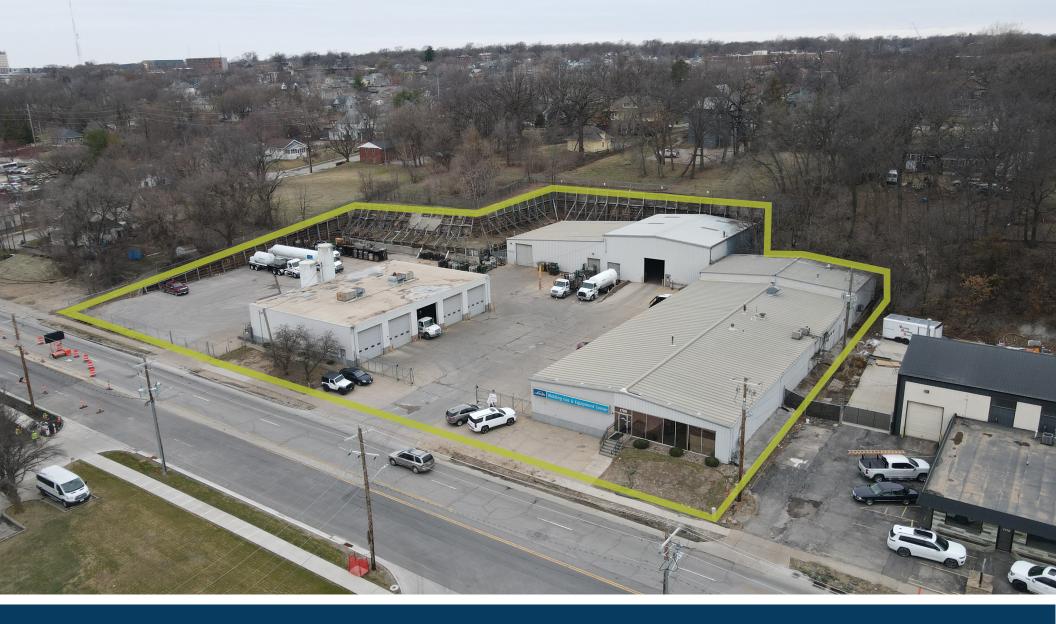

**Sale Price:** \$1,600,000

Building Size: 26,532 SF Total

Land Area: 2.065 AC

**Year Built:** 1962 - 1981

**Zoning:** I1 - Industrial District

Clear Height: 16' - 23'

**Building leased through March 2026** 

# **// GALLERY**