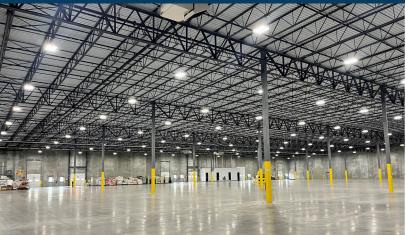

frame |
| Roof System                | TPO with R-25 insulation                               |
| Fire Protection System     | ESFR Sprinkler                                         |
| Interior Lighting          | LED                                                    |
| Trailer Parking            | 60 space drop trailer lot<br>75 trailer parking spots  |
| Outside Storage            | 75,000 SF                                              |

#### SPACE 1

- 75,000 SF
- 5 dock doors with levelers
- 1 Drive-in door
- Small office with restrooms

#### SPACE 2

- 75,000 150,000 SF
- 10 dock doors with levelers
- Small office

#### **LEASE RATE**

**SPACE 1** (75,000 SF): \$5.25 NNN

**SPACE 2** (150,000 SF): \$4.50 NNN

2025 CAM RATE: \$2.16 PSF No Management Fee

## **BUILDING INTERIOR**



### **AERIAL**



### **PROPERTY LOCATION**



### LOCATION



### WHY DES MOINES?

#### A GREAT PLACE TO WORK, PLAY, AND LIVE.

Des Moines is the capital and most populous city of Iowa, with a current population, of approximately 216,853 people. Des Moines is a major center of the US insurance industry and has a sizable financial services base. The trade area for the Des Moines Metropolitan area is approximately 950,000 people, which represents 33% of the state's population.

#1 PLACE FOR YOUNG PROFESSIONALS TO LIVE - Forbes, 2023

TOP 20 BEST PLACE TO LIVE IN THE U.S. - U.S. News & World Report, 2023

TOP 20 MOST NEIGHBORLY CITY IN THE U.S. - Neighbor, 2023

**TOP 25 UP-AND-COMING TECH MARKET** - CBRE, 2023

TOP 10 FASTEST-GROWING MID-SIZED METRO - Site Selection Group, 2023

#### **MA