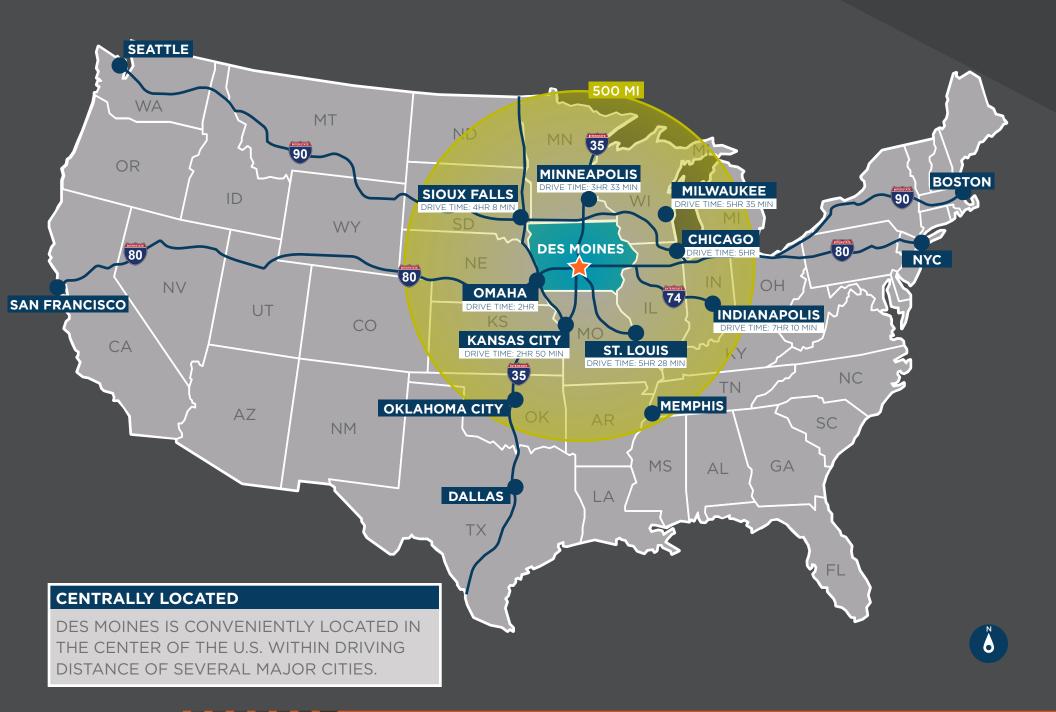

### LOCATION

### WHY DES MOINES?

#### A GREAT PLACE TO WORK, PLAY, AND LIVE.

Des Moines is the capital and most populous city of Iowa, with a current population, of approximately 216,853 people. Des Moines is a major center of the US insurance industry and has a sizable financial services base. The trade area for the Des Moines Metropolitan area is approximately 950,000 people, which represents 33% of the state's population.