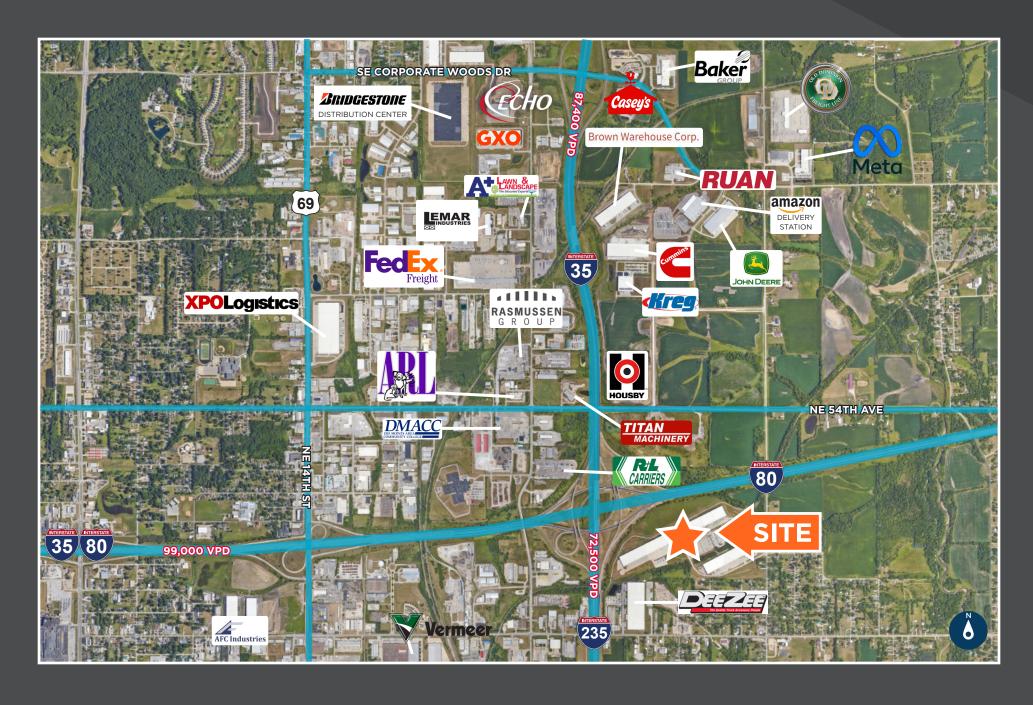

R-25 insulation                               |
| Fire Protection System     | ESFR Sprinkler                                         |
| Interior Lighting          | LED                                                    |
| Trailer Parking            | 60 space drop trailer lot<br>75 trailer parking spots  |
| Outside Storage            | 75,000 SF                                              |

#### SPACE 1

- 75,000 SF
- 5 dock doors with levelers
- 1 Drive-in door
- Small office with restrooms

#### SPACE 2

- 75,000 150,000 SF
- 10 dock doors with levelers
- Small office

#### **LEASE RATE**

**SPACE 1** (75,000 SF): \$5.25 NNN

**SPACE 2** (150,000 SF): \$4.50 NNN

2025 CAM RATE: \$2.16 PSF No Management Fee

## **BUILDING INTERIOR**



### **AERIAL**



### **PROPERTY LOCATION**



### LOCATION



### WHY DES MOINES?

#### A GREAT PLACE TO WORK, PLAY, AND LIVE.

Des Moines is the capital and most populous city of Iowa, with a current population, of approximately 216,853 people. Des Moines is a major center of the US insurance industry and has a sizable financial services base. The trade area for the Des Moines Metropolitan area is approximately 950,000 people, which represents 33% of the state's population.

#1 PLACE FOR YOUNG PROFESSIONALS TO LIVE - Forbes, 2023

TOP 20 BEST PLACE TO LIVE IN THE U.S. - U.S. News & World Report, 2023

TOP 20 MOST NEIGHBORLY CITY IN THE U.S. - Neighbor, 2023

**TOP 25 UP-AND-COMING TECH MARKET** - CBRE, 2023

TOP 10 FASTEST-GROWING MID-SIZED METRO - Site Selection Group, 2023

#### **MAJOR EMPLOYERS**





























#