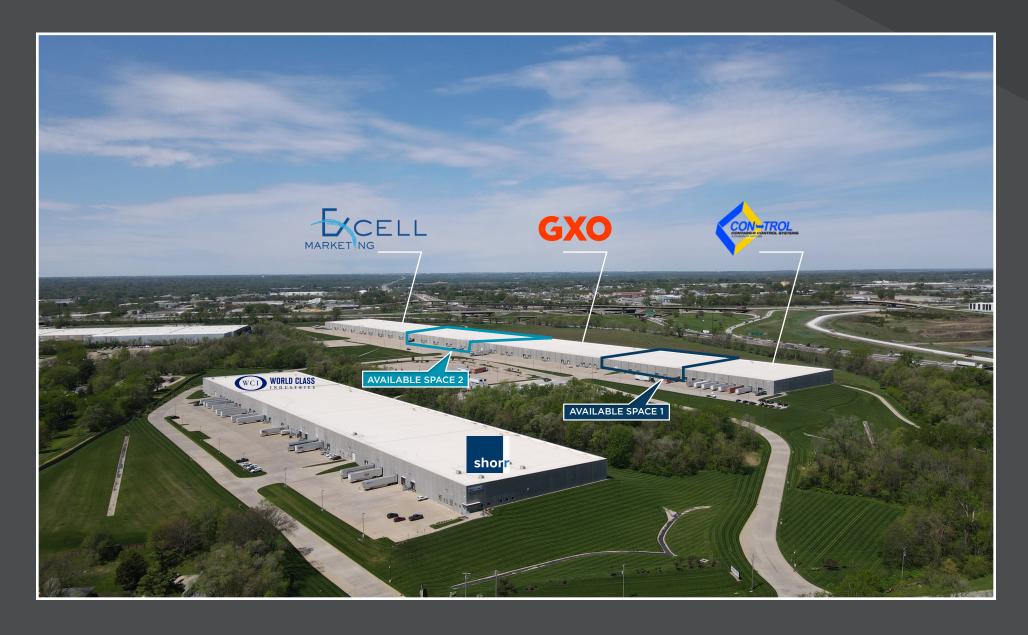

#### SPACE 1

- 75,000 SF
- 5 dock doors with levelers
- 1 Drive-in door
- Small office with restrooms

#### SPACE 2

- 75,000 150,000 SF
- 10 dock doors with levelers
- Small office

### **PROPERTY LOCATION**