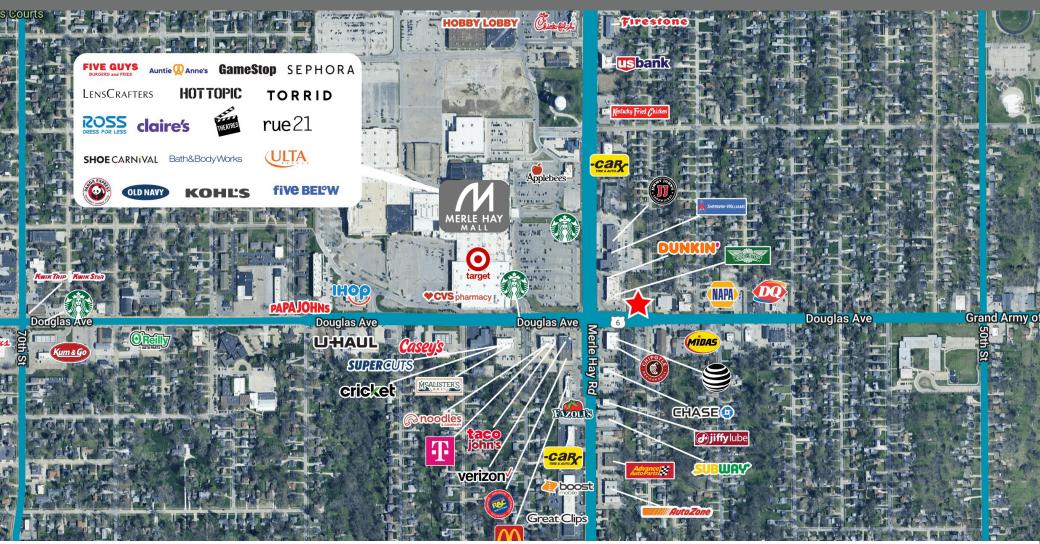

## HIGHLIGHTS

- Located along major commercial corridor
- Great visibilty with substantial traffic counts
- Close proximity to Merle Hay Mall and other amenities
- Development opportunity