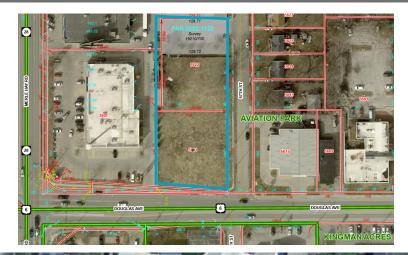

# LOT SIZE

45,107 SF

SALE PRICE \$1,285,550 (\$28.50 PSF)

## HIGHLIGHTS

- Located along major commercial corridor
- Great visibilty with substantial traffic counts
- Close proximity to Merle Hay Mall and other amenities
- Development opportunity