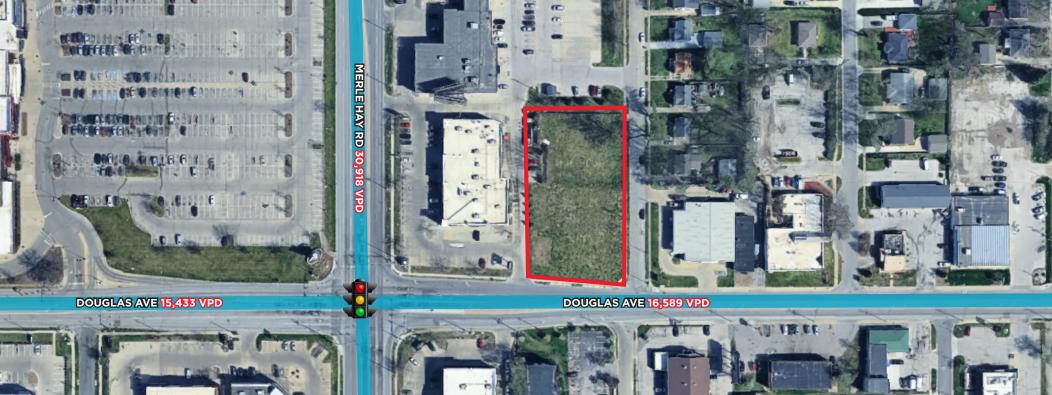

# LOT SIZE

45,107 SF

SALE PRICE \$1,285,550 (\$28.50 PSF)

## HIGHLIGHTS

- Located along major commercial corridor
- Great visibilty with substantial traffic counts
- Close proximity to Merle Hay Mall and other amenities
- Development opportunity