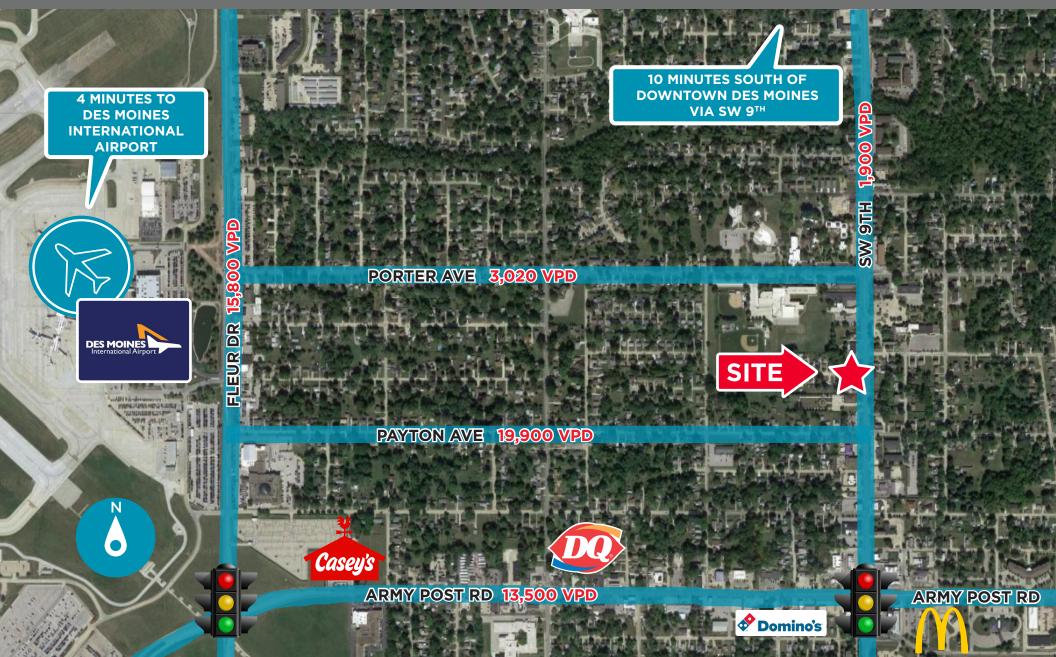

### HIGHLIGHTS

- Ideal development opportunity located along the SW 9th corridor in the heart of Des Moines
- Convenient access to Downtown Des Moines, DSM International Airport and area attractions such as Blank Park Zoo
- Nearby access to I-235, I-80, I-35 and Highway 5

### AERIAL