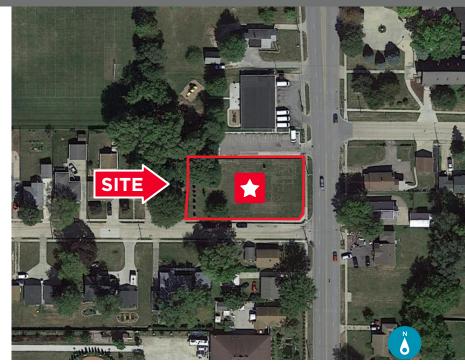

### AERIAL

### HIGHLIGHTS

- Ideal development opportunity located along the SW 9th corridor in the heart of Des Moines
- Convenient access to Downtown Des Moines, DSM International Airport and area attractions such as Blank Park Zoo
- Nearby access to I-235, I-80, I-35 and Highway 5