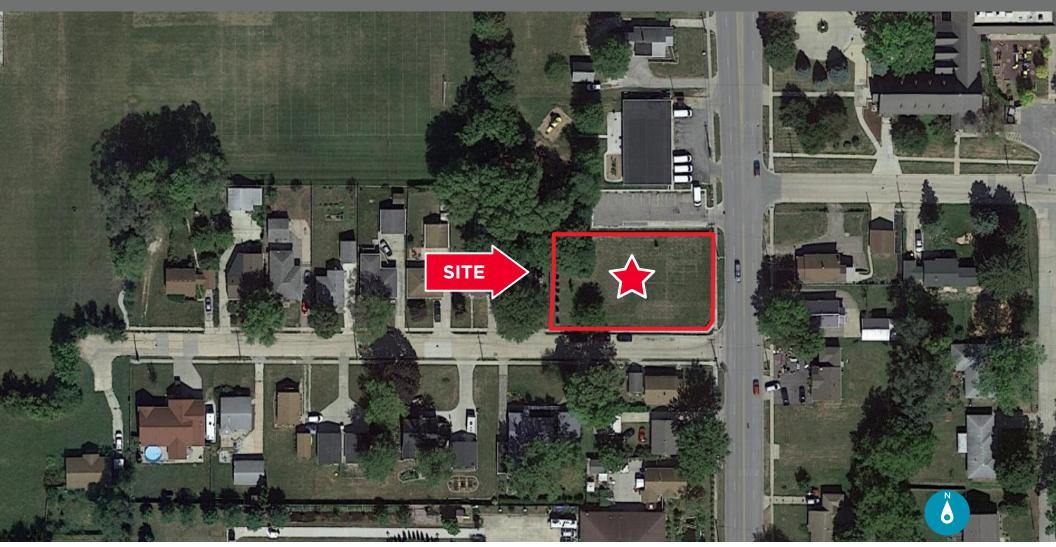

### AERIAL

### HIGHLIGHTS

- Ideal development opportunity located along the SW 9th corridor in the heart of Des Moines
- Convenient access to Downtown Des Moines, DSM International Airport and area attractions such as Blank Park Zoo
- Nearby access to I-235, I-80, I-35 and Highway 5