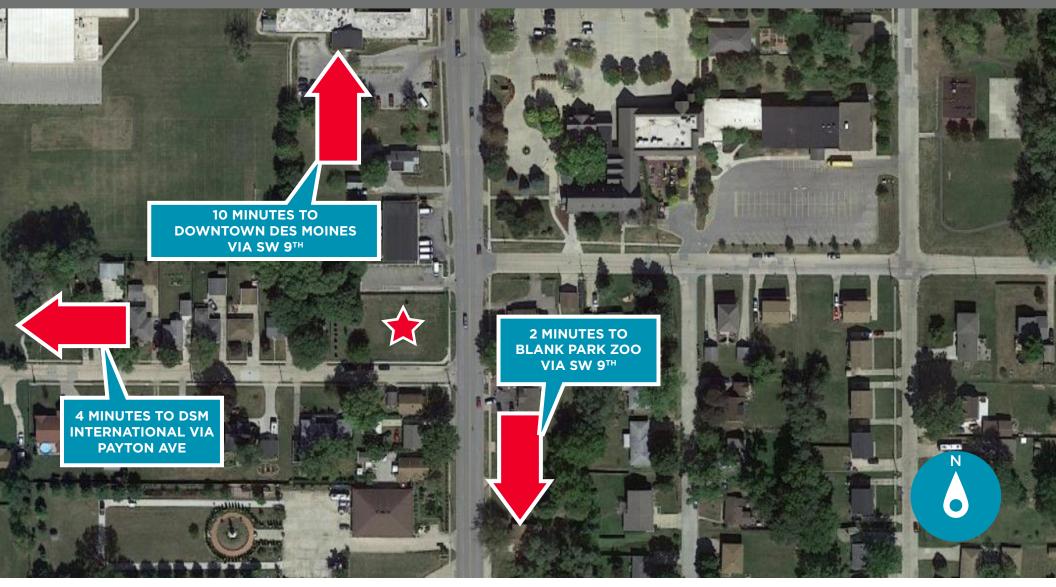

### HIGHLIGHTS

- Ideal development opportunity located along the SW 9th corridor in the heart of Des Moines
- Convenient access to Downtown Des Moines, DSM International Airport and area attractions such as Blank Park Zoo
- Nearby access to I-235, I-80, I-35 and Highway 5

### AERIAL