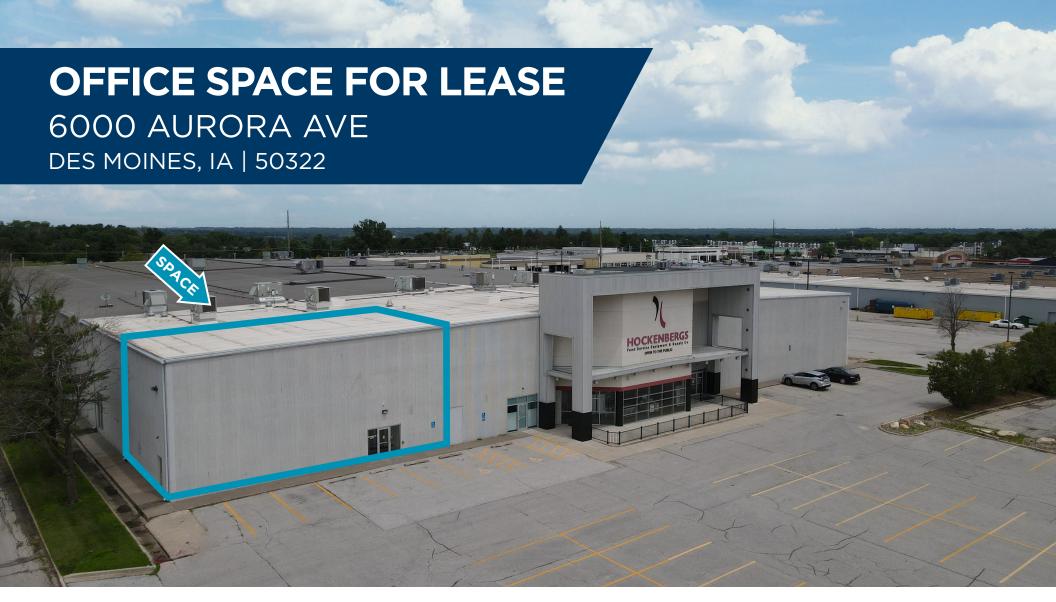

## 6000 AURORA AVE

**SPACE AVAILABLE:** 11,600 SF **LEASE RATE:** \$12.00 PSF MG

## **PROPERTY HIGHLIGHTS**

- Prime location with immediate access to I-80/35 and Merle Hay Rd
- Single story convenience
- Ample retail amenities nearby
- Building signage available
- · Plentiful parking
- · Efficient and move-in-ready office layout