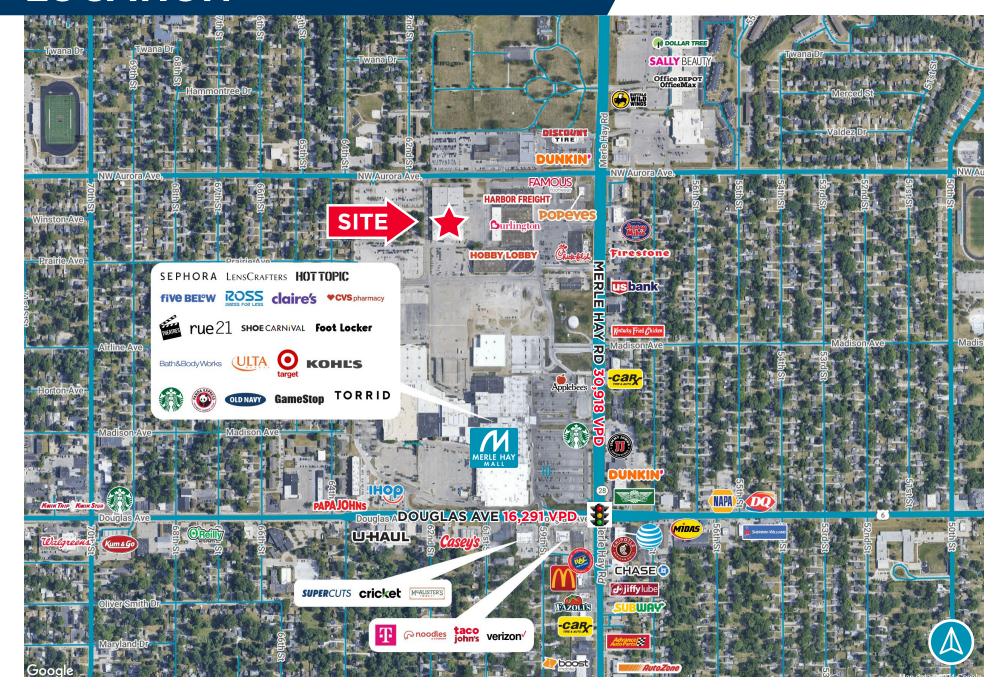

RG, SIOR, CCIM

Senior Vice President +1 515 556 8088 mlundberg@iowaca.com



## 6000 AURORA AVE

**SPACE AVAILABLE:** 11,600 SF **LEASE RATE:** \$12.00 PSF MG





## **PROPERTY HIGHLIGHTS**

- Prime location with immediate access to I-80/35 and Merle Hay Rd
- Single story convenience
- Ample retail amenities nearby
- Building signage available
- · Plentiful parking
- · Efficient and move-in-ready office layout

## **DEMOGRAPHICS**

|         | TOTAL POPULATION | AVERAGE INCOME | DAYTIME POPULATION |
|---------|------------------|----------------|--------------------|
| 1 Mile  | 5,567            | \$117,799      | 6,544              |
| 3 Miles | 57,373           | \$107,143      | 47,086             |
| 5 Miles | 155,439          | \$95,537       | 145,432            |

# **LOCATION**





#### Independently Owned and Operated / A Member of the Cushman & Wakefield Alliance

©2024 Cushman & Wakefield. All rights reserved. The information contained in this communication is strictly confidential. This information has been obtained from sources believed to be reliable but has not been verified. No warranty or representation, express or implied, is made as to the condition of the property (or properties) referenced herein or as to the accuracy or completeness of the information contained herein, and same is submitted subject to errors, omissions, change of price, rental or other conditions, withdrawal without notice, and to any special listing conditions imposed by the property owner(s). Any projections, opinions or estimates are subject to uncertainty and do not signify curr