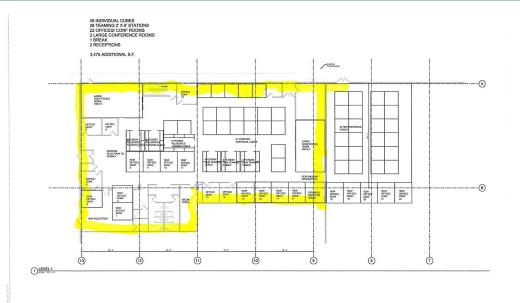

## 6000 AURORA AVE

**SPACE AVAILABLE:** 11,600 SF **LEASE RATE:** \$12.00 PSF MG

## **PROPERTY HIGHLIGHTS**

- Prime location with immediate access to I-80/35 and Merle Hay Rd
- Single story convenience
- Ample retail amenities nearby
- Building signage available
- · Plentiful parking
- · Efficient and move-in-ready office layout