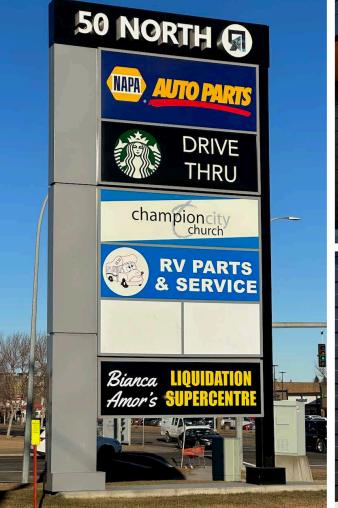

# PROPERTY HIGHLIGHTS

- CRU A 1,750 SF immediate possession.
- Prominent on property is a pad site with Starbucks and Keto Bakery - "No Sugar -No Problem".
- 50 NORTH includes: NAPA Auto Parts, Bianca Amor's Liquidation Supercentre and Champion City Church.
- Pylon signage available.
- Over 50 parking stalls available for customers and staff, including two (2) exclusive parking stalls.
- Quick and easy access to Yellowhead Trail from 50 Street.
- Northbound gives access to Manning Freeway and Henday Drive.
- Area boasts a dense mixture of residential, commercial and industrial neighborhoods.