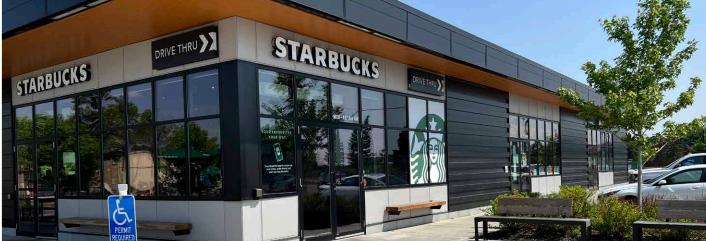

# PROPERTY HIGHLIGHTS

- CRU A 1,750 SF immediate possession.
- Prominent on property is a pad site with Starbucks and Keto Bakery - "No Sugar -No Problem".
- 50 NORTH includes: NAPA Auto Parts, Bianca Amor's Liquidation Supercentre and Champion City Church.
- Pylon signage available.
- Over 50 parking stalls available for customers and staff, including two (2) exclusive parking stalls.
- Quick and easy access to Yellowhead Trail from 50 Street.
- Northbound gives access to Manning Freeway and Henday Drive.
- Area boasts a dense mixture of residential, commercial and industrial neighborhoods.