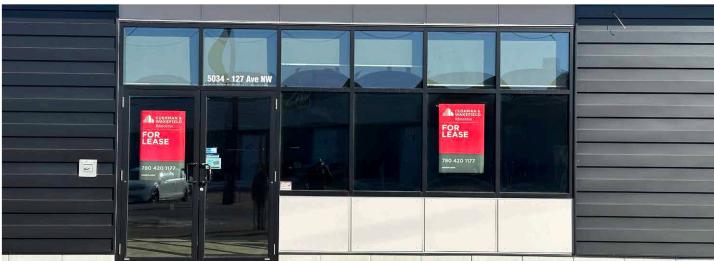

## PROPERTY DETAILS

| MUNICIPAL ADDRESS | 5034 - 127 Avenue NW,<br>Edmonton, AB                        |
|-------------------|--------------------------------------------------------------|
| LEGAL DESCRIPTION | Plan 9422302, Block 1, Lot 2                                 |
| ZONING            | CB - Business Commercial Zone                                |
| NEIGHBOURHOOD     | Kennendale                                                   |
| BUILDING SIZE     | CRU A - 1,750 SF<br>(End cap also available - contact agent) |