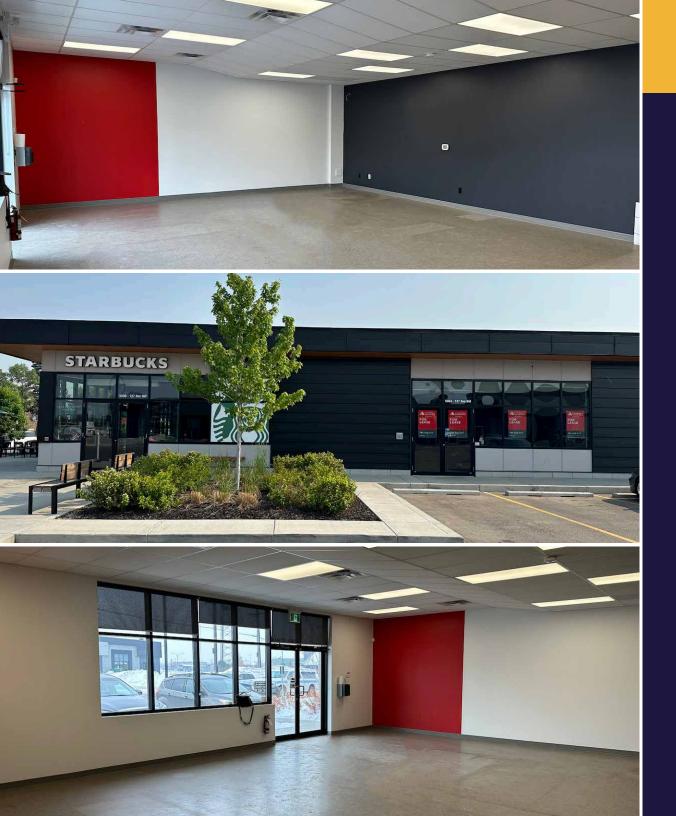

# PROPERTY HIGHLIGHTS

- CRU A 1,750 SF immediate possession.
- Prominent on property is a pad site with Starbucks and Keto Bakery - "No Sugar -No Problem".
- 50 NORTH includes: NAPA Auto Parts, Bianca Amor's Liquidation Supercentre and Champion City Church.
- Pylon signage available.
- Over 50 parking stalls available for customers and staff, including two (2) exclusive parking stalls.
- Quick and easy access to Yellowhead Trail from 50 Street.
- Northbound gives access to Manning Freeway and Henday Drive.
- Area boasts a dense mixture of residential, commercial and industrial neighborhoods.

## PROPERTY DETAILS

| MUNICIPAL ADDRESS | 5034 - 127 Avenue NW,<br>Edmonton, AB                        |
|-------------------|--------------------------------------------------------------|
| LEGAL DESCRIPTION | Plan 9422302, Block 1, Lot 2                                 |
| ZONING            | CB - Business Commercial Zone                                |
| NEIGHBOURHOOD     | Kennendale                                                   |
| BUILDING SIZE     | CRU A - 1,750 SF<br>(End cap also available - contact agent) |