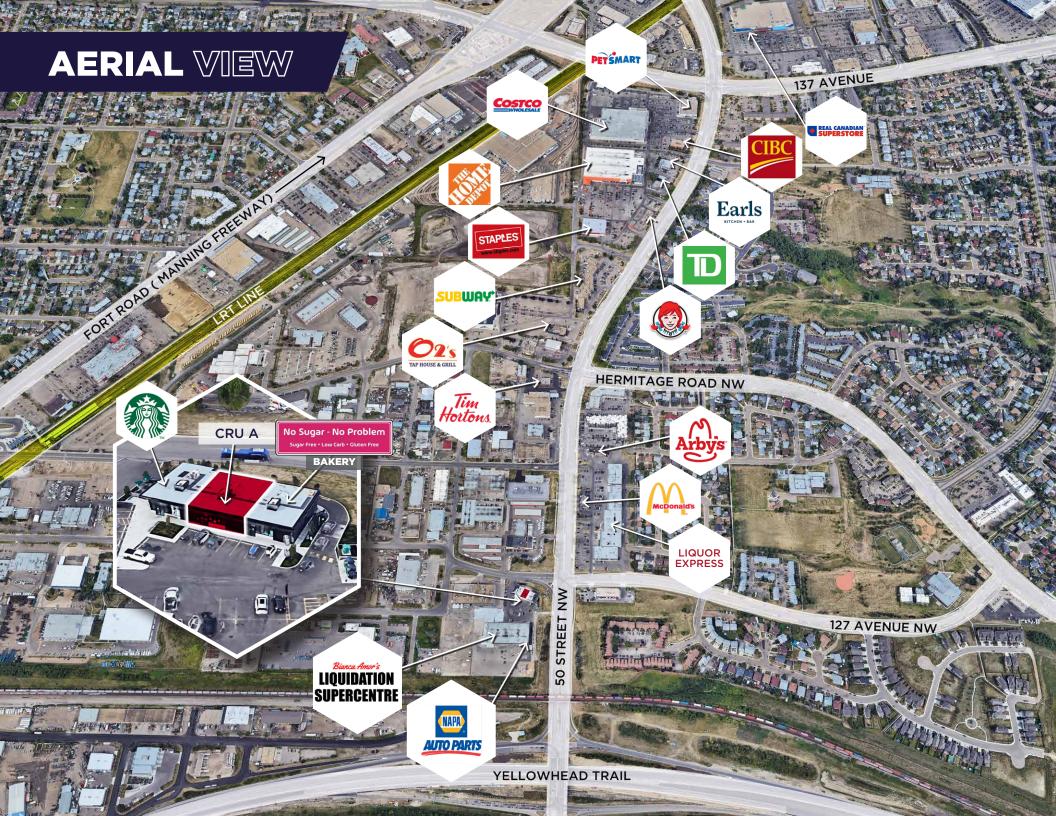

# PROPERTY HIGHLIGHTS

- CRU A 1,750 SF immediate possession.
- Prominent on property is a pad site with Starbucks and Keto Bakery - "No Sugar -No Problem".
- 50 NORTH includes: NAPA Auto Parts, Bianca Amor's Liquidation Supercentre and Champion City Church.
- Pylon signage available.
- Over 50 parking stalls available for customers and staff, including two (2) exclusive parking stalls.
- Quick and easy access to Yellowhead Trail from 50 Street.
- Northbound gives access to Manning Freeway and Henday Drive.
- Area boasts a dense mixture of residential, commercial and industrial neighborhoods.