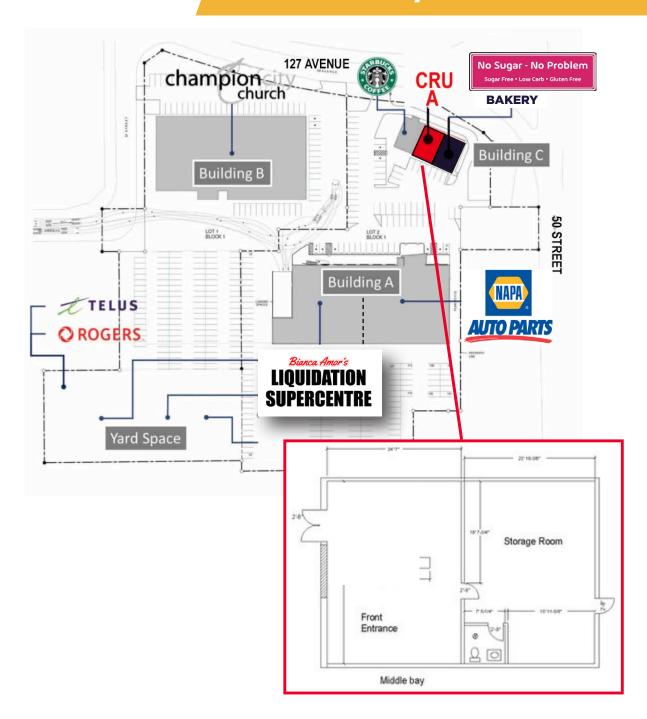

## SITE PLAN/FLOOR PLAN

## PROPERTY DETAILS

| MUNICIPAL ADDRESS | 5034 - 127 Avenue NW,<br>Edmonton, AB                        |
|-------------------|--------------------------------------------------------------|
| LEGAL DESCRIPTION | Plan 9422302, Block 1, Lot 2                                 |
| ZONING            | CB - Business Commercial Zone                                |
| NEIGHBOURHOOD     | Kennendale                                                   |
| BUILDING SIZE     | CRU A - 1,750 SF<br>(End cap also available - contact agent) |