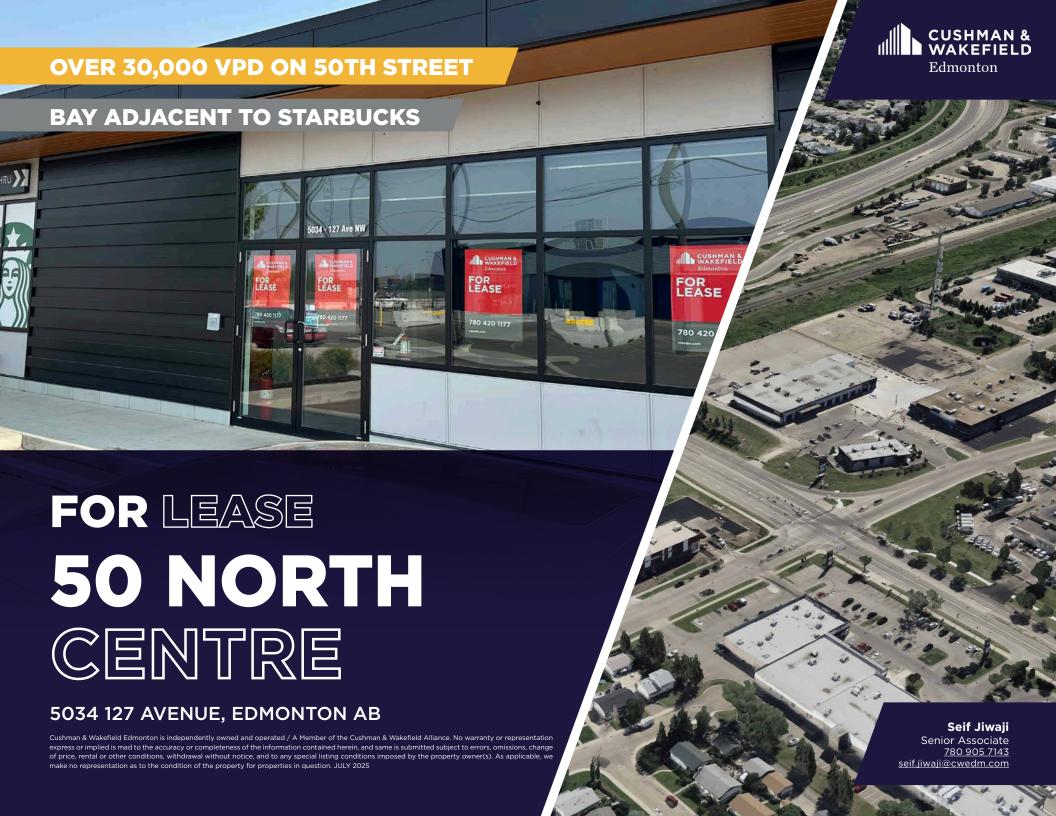

# PROPERTY HIGHLIGHTS

- CRU A 1,750 SF immediate possession.
- Prominent on property is a pad site with Starbucks and Keto Bakery - "No Sugar -No Problem".
- 50 NORTH includes: NAPA Auto Parts, Bianca Amor's Liquidation Supercentre and Champion City Church.
- Pylon signage available.
- Over 50 parking stalls available for customers and staff, including two (2) exclusive parking stalls.
- Quick and easy access to Yellowhead Trail from 50 Street.
- Northbound gives access to Manning Freeway and Henday Drive.
- Area boasts a dense mixture of residential, commercial and industrial neighborhoods.

#### **VEHICLES PER DAY**

30,600 VPD on 50 Street NW 3,800 VPD on 127 Avenue NW 24,800 VPD on Yellowhead Trail

## PROPERTY DETAILS

| MUNICIPAL ADDRESS | 5034 - 127 Avenue NW,<br>Edmonton, AB                        |
|-------------------|--------------------------------------------------------------|
| LEGAL DESCRIPTION | Plan 9422302, Block 1, Lot 2                                 |
| ZONING            | CB - Business Commercial Zone                                |
| NEIGHBOURHOOD     | Kennendale                                                   |
| BUILDING SIZE     | CRU A - 1,750 SF<br>(End cap also available - contact agent) |