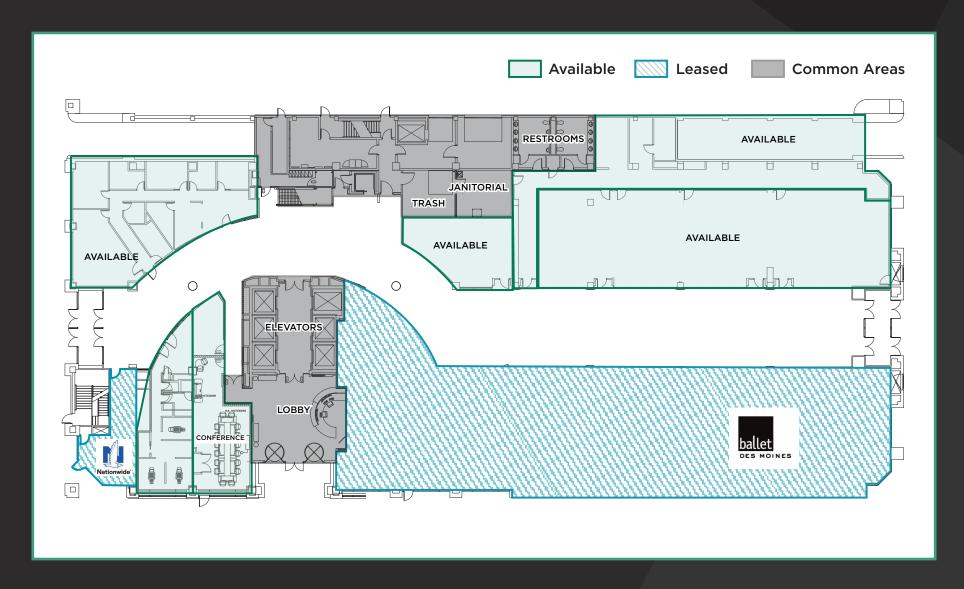

# **FLOOR PLAN - FIRST FLOOR**

**SPACE AVAILABLE:** 567 - 7,930 RSF

**LEASE RATE:** NEGOTIABLE