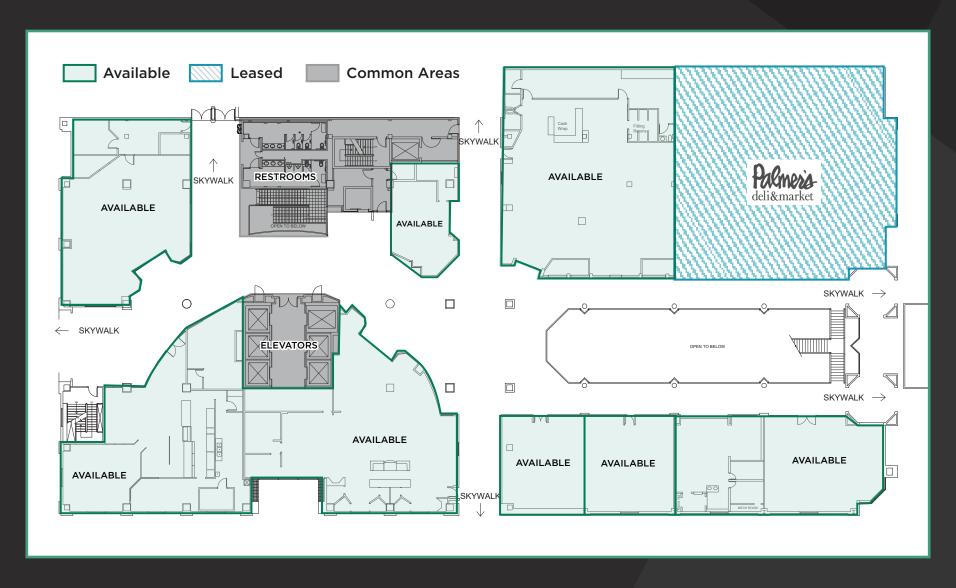

# FLOOR PLAN - SECOND FLOOR

**SPACE AVAILABLE:** 1,200 - 4,600 RSF

**LEASE RATE:** NEGOTIABLE