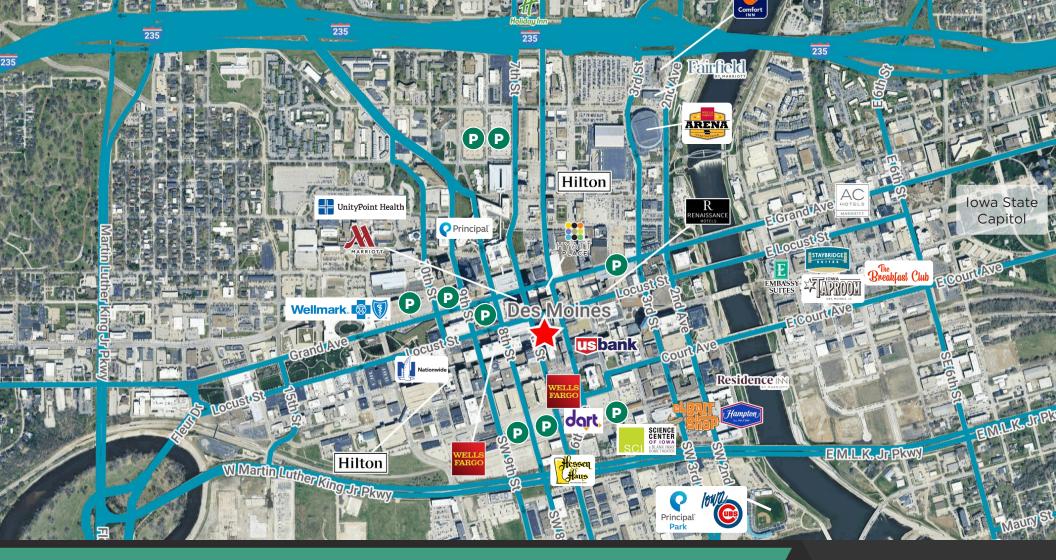

## DES MOINES, CENTRAL BUSINESS DISTRICT

Des Moines is the capital and most populous city of lowa, with a current population, of approximately 216,853 people. Des Moines is a major center of the US insurance industry and has a sizable financial services base. The trade area for the Des Moines Metropolitan area is approximately 950,000 people, which represents 33% of the state's population. Downtown Des Moines Residential population is approximately 9,307.