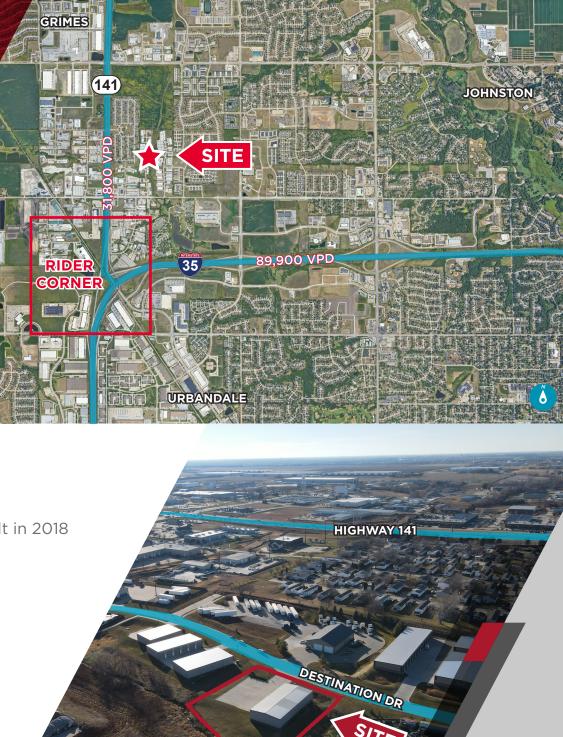

#### FOR LEASE: \$10.00/SF NNN

- Building Size: 5,000 SF
- 1,000 SF of mezzanine storage
- Rare stand alone warehouse in excellent condition, built in 2018
- Located on 1.06 Acres
- Single Tenant Industrial Building
- Zoned M-2 Light Industrial
- Small shop area with 1 restroom
- 2 14' H x 14' W drive-in doors
- LED Lighting
- Floor Drain
- 3 Phase 400 AMP Power
- Large paved outside storage area