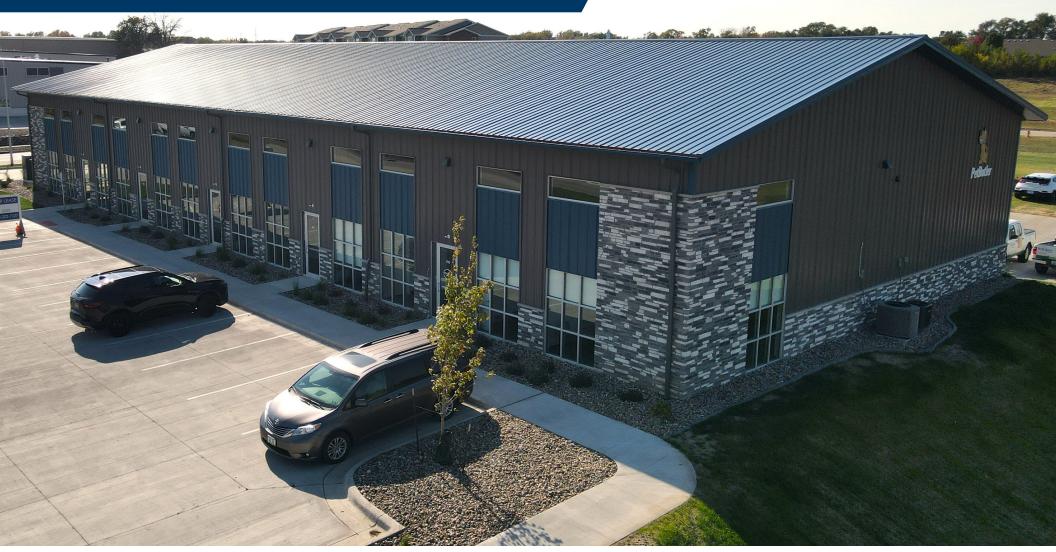

## **FLEX SPACE FOR LEASE**

4705 NW 59<sup>TH</sup> AVE JOHNSTON, IA | 50131

### 4705 NW 59<sup>TH</sup> AVE

**LEASE RATE:** \$10.50 PSF NNN **SPACE AVAILABLE:** 2,425 SF

### **PROPERTY HIGHLIGHTS**

- New construction (2022)
- · Currently shell space
- Excellent visibilty on Beaver Ave
- 18' clear height
- 12' x 12' drive-in door
- Corner suite available
- Zoned M-1: Light Industrial