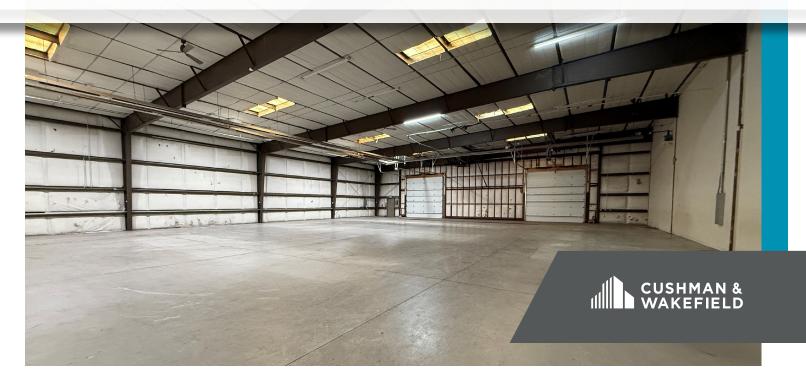

## PROPERTY HIGHLIGHTS

| SF AVAILABLE | 4,800 - 15,000 SF |
|--------------|-------------------|
|              |                   |

**LEASE RATE** \$12.00

**NNN** \$4.25

CUSHMAN & WAKEFIELD

FOR LEASE -**128 RACQUETTE DRIVE** FORT COLLINS, CO 80524 LEASE RATE \$12.00, NNN \$4.25, 4,800 SF - 15,000 SF FENCED OUTDOOR STORAGE RAQUETTE DRIVE