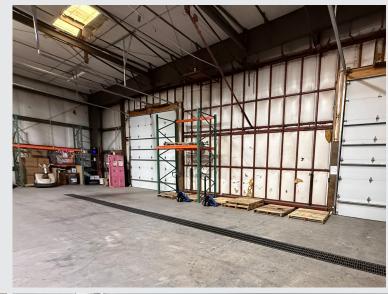

## PROPERTY HIGHLIGHTS

| SF AVAILABLE | 4,800 - 15,000 SF |
|--------------|-------------------|
|              |                   |

**LEASE RATE** \$12.00

**NNN** \$4.25

CUSHMAN & WAKEFIELD

FOR LEASE -**128 RACQUETTE DRIVE** FORT COLLINS, CO 80524 LEASE RATE \$12.00, NNN \$4.25, 4,800 SF - 15,000 SF FENCED OUTDOOR STORAGE RAQUETTE DRIVE