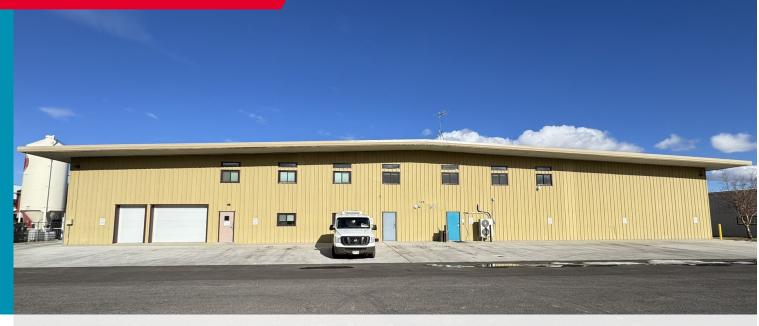

### FORT COLLINS, CO 80524

LEASE RATE \$12.00, NNN \$4.25 4,800-15,000 SF AVAILABLE PLUS APPROXIMATELY 14,000 SF FENCED YARD

## PROPERTY HIGHLIGHTS

| SF AVAILABLE | 4,800 - 15,000 SF |
|--------------|-------------------|
|              |                   |

**LEASE RATE** \$12.00

**NNN** \$4.25

CUSHMAN & WAKEFIELD

FOR LEASE -**128 RACQUETTE DRIVE** FORT COLLINS, CO 80524 LEASE RATE \$12.00, NNN \$4.25, 4,800 SF - 15,000 SF FENCED OUTDOOR STORAGE RAQUETTE DRIVE