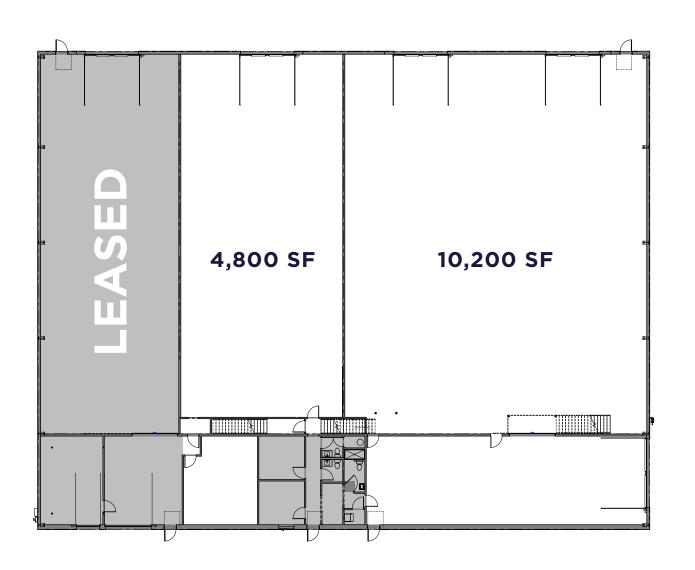

## PROPERTY HIGHLIGHTS

| SF AVAILABLE | 4,800 - 15,000 SF |
|--------------|-------------------|
|              |                   |

**LEASE RATE** \$12.00

**NNN** \$4.25

CUSHMAN & WAKEFIELD

FOR LEASE -**128 RACQUETTE DRIVE** FORT COLLINS, CO 80524 LEASE RATE \$12.00, NNN \$4.25, 4,800 SF - 15,000 SF FENCED OUTDOOR STORAGE RAQUETTE DRIVE