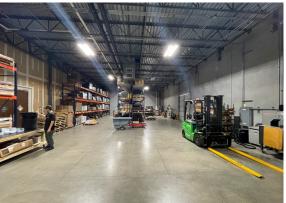

## PROPERTY FEATURES

- Sublease expiration September 30th, 2027
- Available 10,800 SF
- 7,200 SF of office
- 3,600 SF of warehouse
- Clear height 16'
- Sprinklers ESFR
- One (1) ramp door rear load
- · One (1) semi-dock high door rear load
- Access to I-45 via Little York
- Rental rate contact brokers