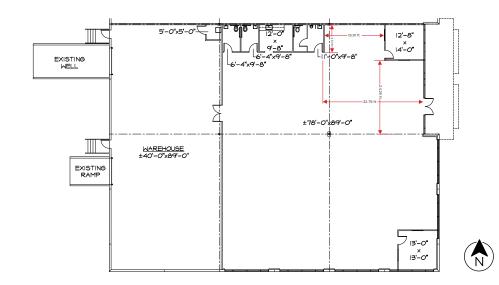

## PROPERTY FEATURES

- Sublease expiration September 30th, 2027
- Available 10,800 SF
- 7,200 SF of office
- 3,600 SF of warehouse
- Clear height 16'
- Sprinklers ESFR
- One (1) ramp door rear load
- · One (1) semi-dock high door rear load
- Access to I-45 via Little York
- Rental rate contact brokers