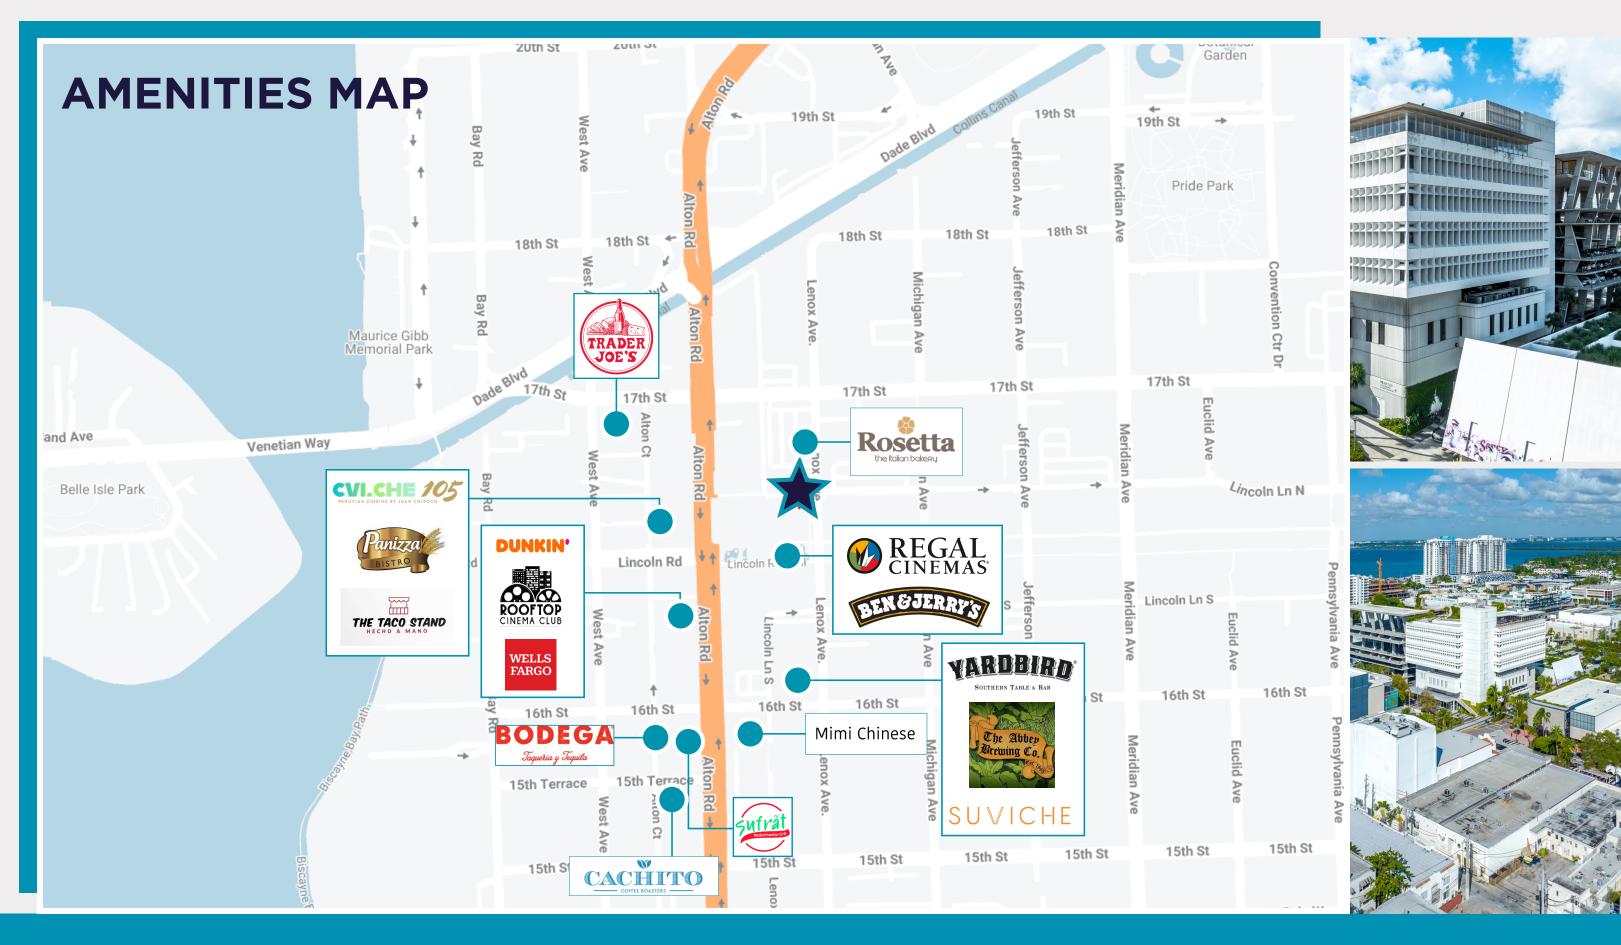

## **About the Suite**

Space is on the penthouse level of this building in the Miami Beach area, just footsteps from several shopping and dining options.

Sublease term is through May 31st, 2029

Asking rate negotiable