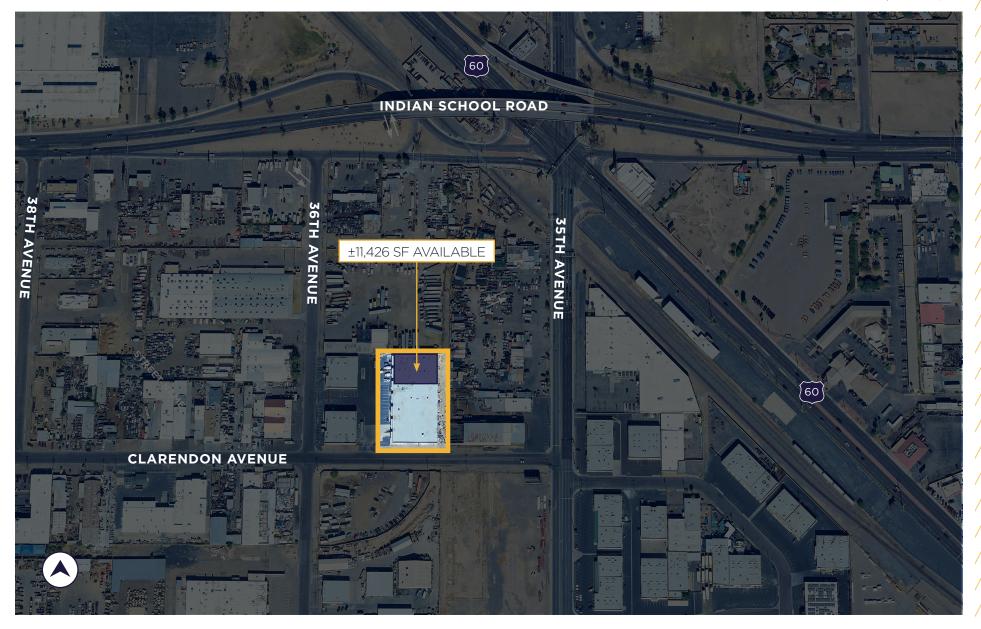

#### **ANDY CLOUD**

Managing Director Direct: +1 602 224 4419 Mobile: +1 602 527 2800 andrew.cloud@cushwake.com

SITE AERIAL ±11,426 SF

#### **SITE FEATURES**

- Close to I-17 Freeway, Grand Ave, and I-10 Freeway
- · Property is just south of Indian School Road
- Direct access to 35th and 43rd Avenue
- Zoned A-2, City of Phoenix