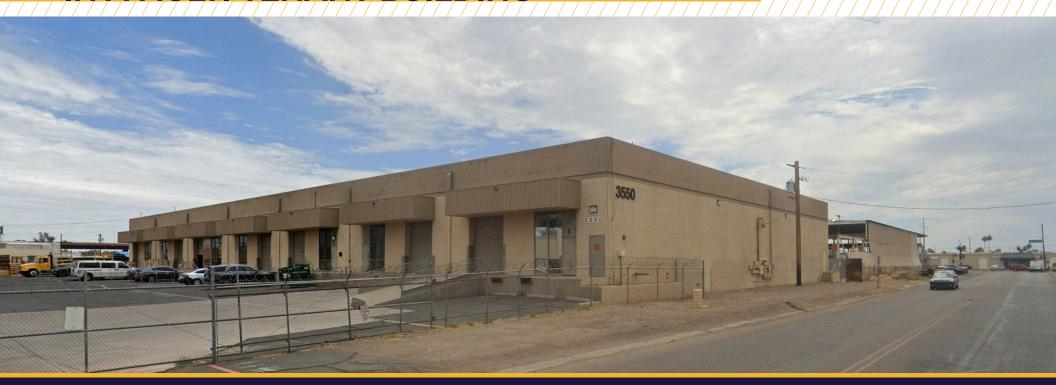

## FOR SUBLEASE

±11,426 SF OF WAREHOUSE & OFFICE SPACE IN A MULTI-TENANT BUILDING

### 3550 W CLARENDON AVE., SUITE 6-7

PHOENIX, AZ

#### **BUILDING FEATURES**

- Fire sprinklered
- Dock high loading
- Ramp to ground level
- Fenced truck court
- Existing office space
- Clear height approximately 18' 20'
- Evaporative cooled warehouse