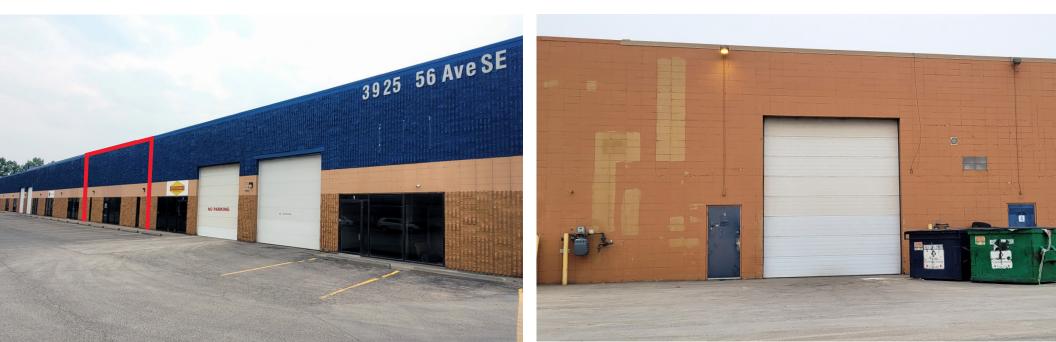

# UNIT 3 3925 - 56 AVENUE SE CALGARY, AB

## 3925 - 56 AVENUE SE, UNIT 3 CALGARY, AB

### Comments

- Many nearby amenities
- Good access onto Barlow, Peigan, Deerfoot and Stoney Trails
- Bonus storage mezzanine