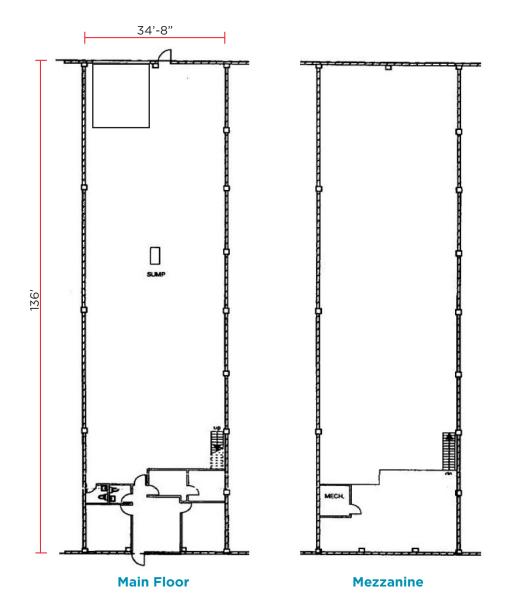

#### **Sublease Particulars**

| Available Area:        | ± 4,724 sf                    |
|------------------------|-------------------------------|
| Office Area:           | ± 600 sf                      |
| Warehouse Area:        | ± 4,124 sf                    |
| Bonus Mezzanine:       | ± 600 sf                      |
| Loading:               | 1 (14'W x 16'H) drive-in door |
| Asking Rate:           | \$11.25 psf                   |
| Op. Costs (2025 est.): | \$7.04 psf                    |
| Available              | August 1, 2025                |
| Sublease Expiry        | March 31, 2026                |
|                        |                               |

### 3925 - 56 AVENUE SE, UNIT 3 CALGARY, AB

**Floor Plan** 

PEIGAN TRAIL SE

GLENMORE TRAIL SE