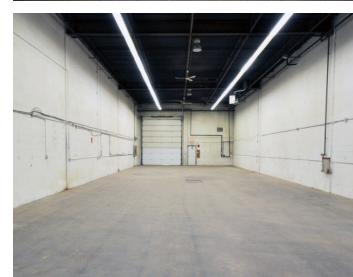

FOR SUBLEASE | 4,724 SF OFFICE/WAREHOUSE

 $(\mathbf{i})$ 

#### **Property Details**

| District:       | Foothills                    |
|-----------------|------------------------------|
| Zoning:         | I-G (Industrial General)     |
| Ceiling Height: | 20' clear                    |
| Power:          | 2 panels of 225A, 240V (TBV) |
| HVAC:           | Roof top unit & unit heaters |
| Sump:           | Yes                          |
| Lights:         | LED in warehouse             |

#### **Sublease Particulars**

| Available Area:        | ± 4,724 sf                    |
|------------------------|-------------------------------|
| Office Area:           | ± 600 sf                      |
| Warehouse Area:        | ± 4,124 sf                    |
| Bonus Mezzanine:       | ± 600 sf                      |
| Loading:               | 1 (14'W x 16'H) drive-in door |
| Asking Rate:           | \$11.25 psf                   |
| Op. Costs (2025 est.): | \$7.04 psf                    |
| Available              | August 1, 2025                |
| Sublease Expiry        | March 31, 2026                |
|                        |                               |