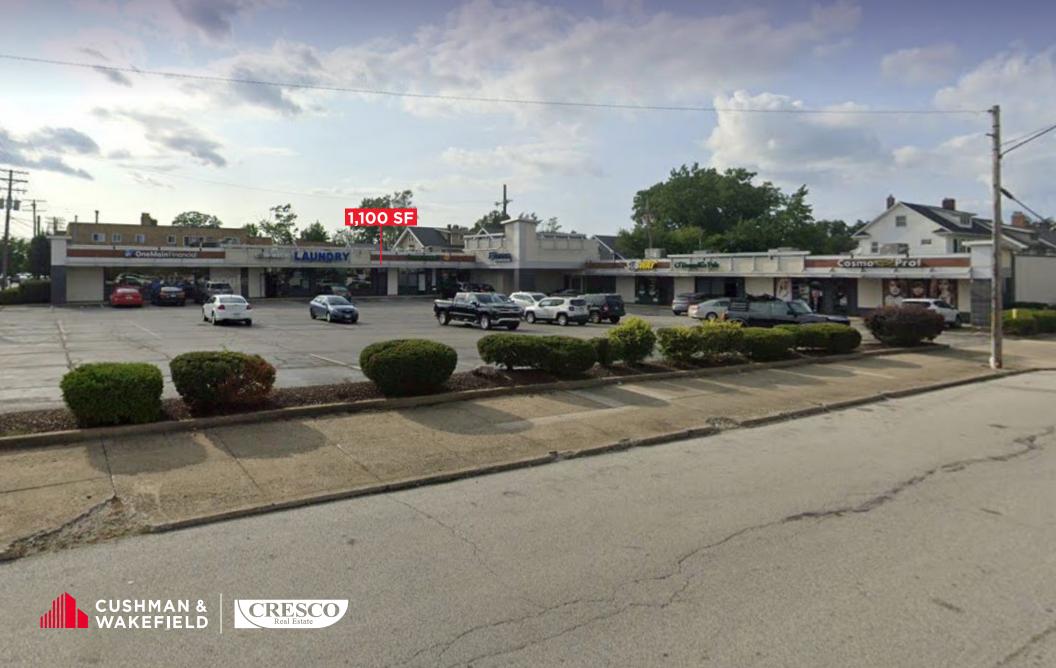

# Retail Space Located in the Heart of Lakewood

Northland Plaza | 16200-16214 Madison Avenue, Lakewood, Ohio 44107

# **Northland Plaza**

- 1,100 SF retail space located in a business friendly community built for walkability
- Monument signage opportunity along Madison
  Avenue which sees nearly 10,000 vehicles per day
- Ample on site parking available
- Over 100,000 households within a five mile radius
- Join O'Donnell's Pub, Green Massage, New King China, OneMain Financial & others