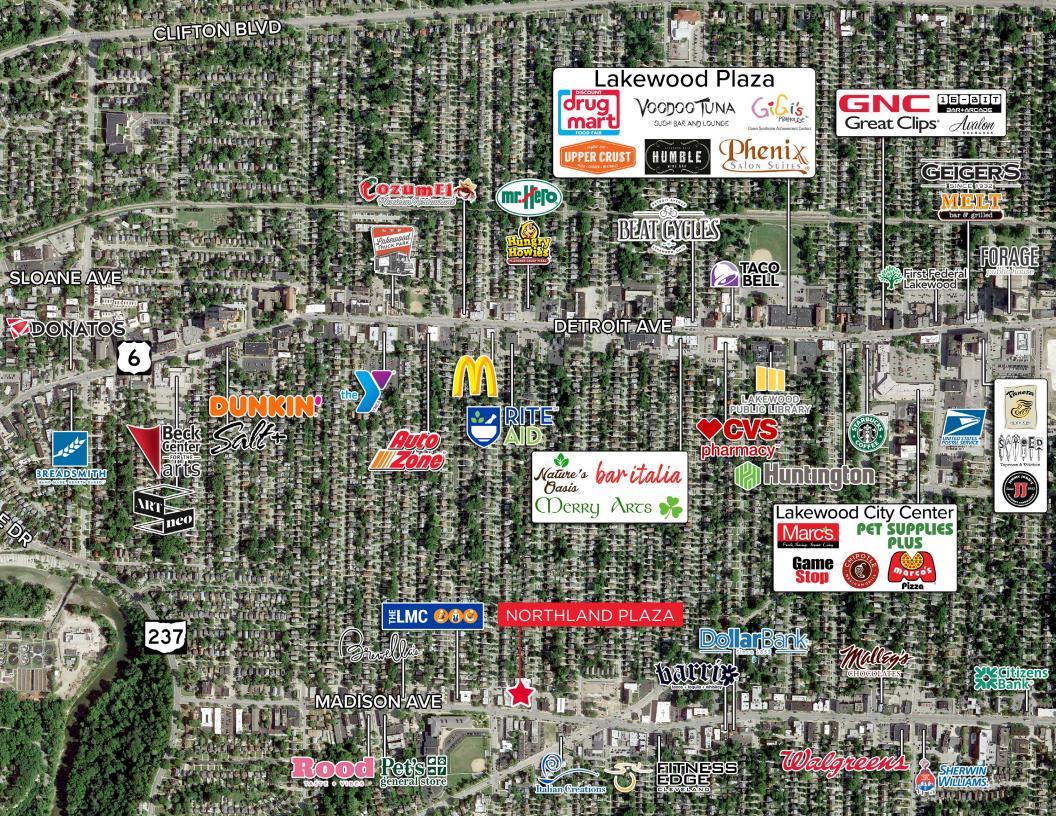

# **Northland Plaza**

- 1,100 SF retail space located in a business friendly community built for walkability
- Monument signage opportunity along Madison
  Avenue which sees nearly 10,000 vehicles per day
- Ample on site parking available
- Over 100,000 households within a five mile radius
- Join O'Donnell's Pub, Green Massage, New King China, OneMain Financial & others