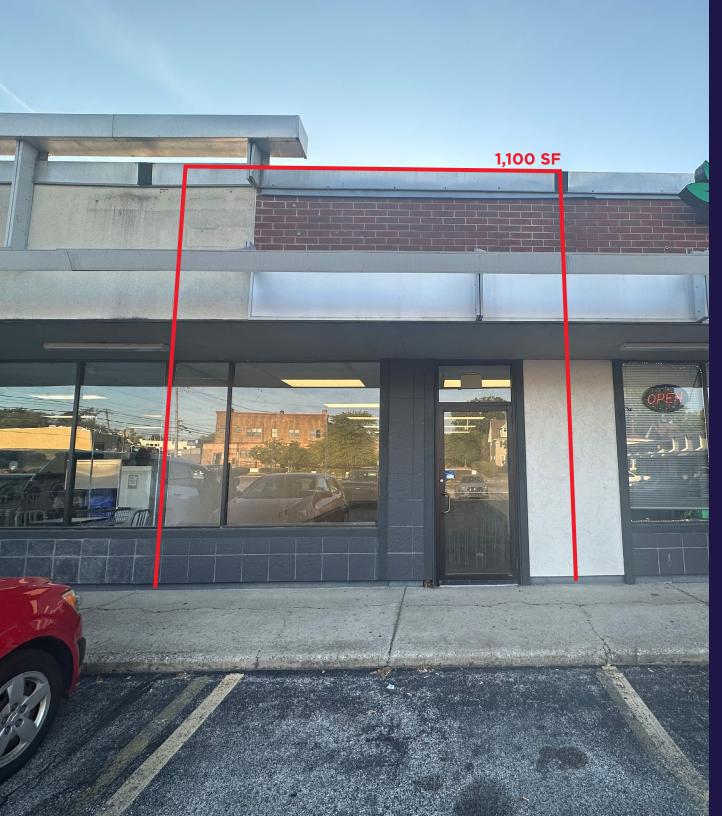

# **Northland Plaza**

- 1,100 SF retail space located in a business friendly community built for walkability
- Monument signage opportunity along Madison
  Avenue which sees nearly 10,000 vehicles per day
- Ample on site parking available
- Over 100,000 households within a five mile radius
- Join O'Donnell's Pub, Green Massage, New King China, OneMain Financial & others