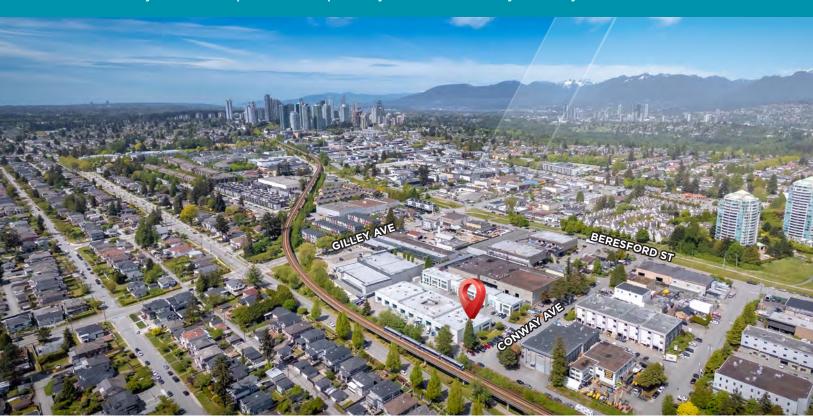

#### LOCATION

The subject property is located on block south of Beresford Street and East of Gilley Avenue in the Beresford corridor of South Burnaby. The location provides close proximity to Edmonds and Royal Oak SkyTrain stations.