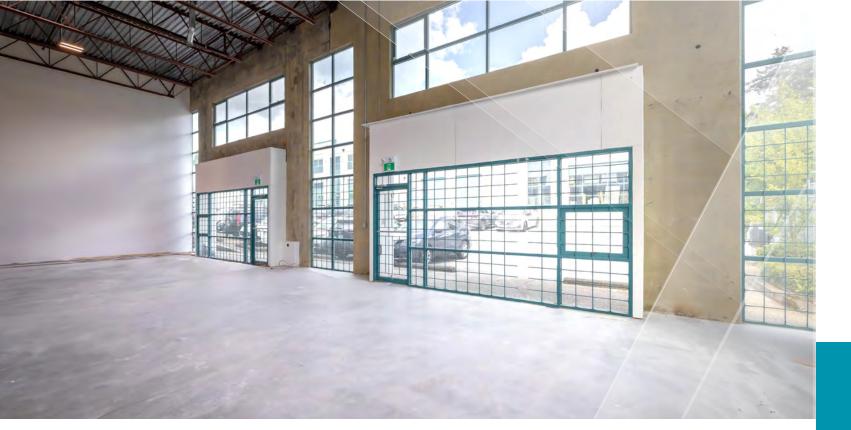

## BUILDING FEATURES

- Ground floor warehouse only
- Over 21' clear ceiling height in the warehouse area
- Rear dock level loading (2 docks)
- 3-phase power
- Abundant natural light
- Surface parking
- Fully fenced and secure complex
- Fob access after 7pm
- M-2 (General Industrial District)

## **1ST FLOOR**

**\$21.00 PSF,NNN** June 1, 2025 TIMING / AVAILABILITY ADDITIONAL **RENT TBD** 

| Warehouse            | 4,969 SF |
|----------------------|----------|
| Total Available Area | 4,969 SF |