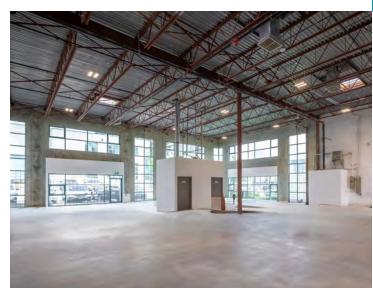

## BUILDING FEATURES

- Ground floor warehouse only
- Over 21' clear ceiling height in the warehouse area
- Rear dock level loading (2 docks)
- 3-phase power
- Abundant natural light
- Surface parking
- Fully fenced and secure complex
- Fob access after 7pm
- M-2 (General Industrial District)

## **1ST FLOOR**

**\$21.00 PSF,NNN** June 1, 2025 TIMING / AVAILABILITY ADDITIONAL **RENT TBD** 

| Warehouse            | 4,969 SF |
|----------------------|----------|
| Total Available Area | 4,969 SF |