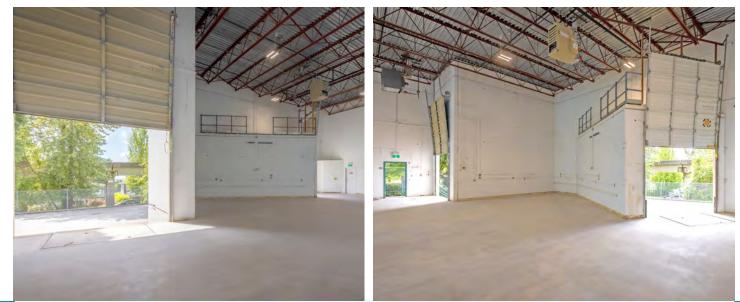

## BUILDING FEATURES

- Ground floor warehouse only
- Over 21' clear ceiling height in the warehouse area
- Rear dock level loading (2 docks)
- 3-phase power
- Abundant natural light
- Surface parking
- Fully fenced and secure complex
- Fob access after 7pm
- M-2 (General Industrial District)

## **1ST FLOOR**

**\$21.00 PSF,NNN** June 1, 2025 TIMING / AVAILABILITY ADDITIONAL **RENT TBD** 

| Warehouse            | 4,969 SF |
|----------------------|----------|
| Total Available Area | 4,969 SF |