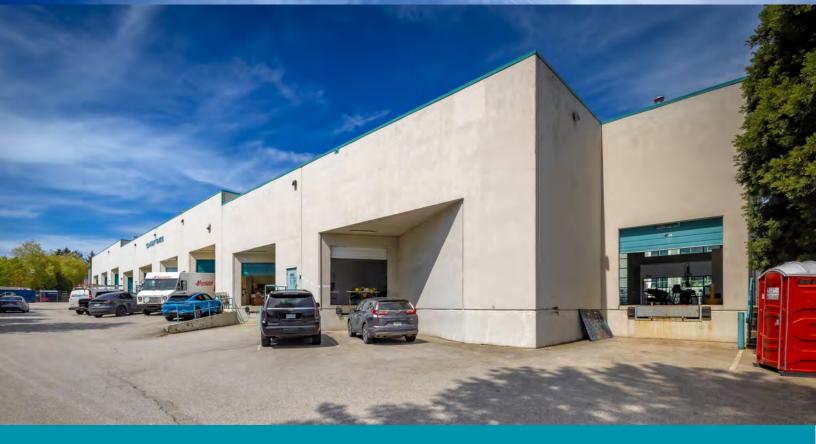

## BUILDING FEATURES

- Ground floor warehouse only
- Over 21' clear ceiling height in the warehouse area
- Rear dock level loading (2 docks)
- 3-phase power
- Abundant natural light
- Surface parking
- Fully fenced and secure complex
- Fob access after 7pm
- M-2 (General Industrial District)

#### LOCATION

The subject property is located on block south of Beresford Street and East of Gilley Avenue in the Beresford corridor of South Burnaby. The location provides close proximity to Edmonds and Royal Oak SkyTrain stations.