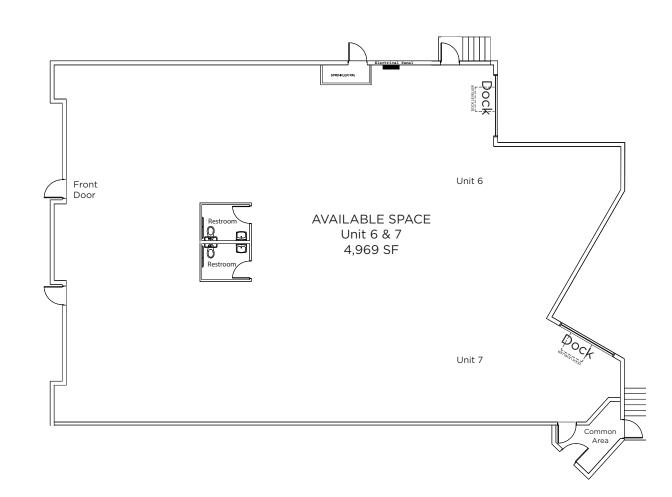

### 4,969 SF FOR LEASE

## **1ST FLOOR**

**\$21.00 PSF,NNN** June 1, 2025 TIMING / AVAILABILITY ADDITIONAL **RENT TBD** 

| Warehouse            | 4,969 SF |
|----------------------|----------|
| Total Available Area | 4,969 SF |