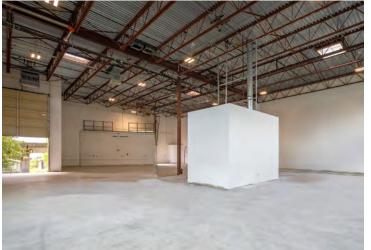

## BUILDING FEATURES

- Ground floor warehouse only
- Over 21' clear ceiling height in the warehouse area
- Rear dock level loading (2 docks)
- 3-phase power
- Abundant natural light
- Surface parking
- Fully fenced and secure complex
- Fob access after 7pm
- M-2 (General Industrial District)

## **1ST FLOOR**

**\$21.00 PSF,NNN** June 1, 2025 TIMING / AVAILABILITY ADDITIONAL **RENT TBD** 

| Warehouse            | 4,969 SF |
|----------------------|----------|
| Total Available Area | 4,969 SF |