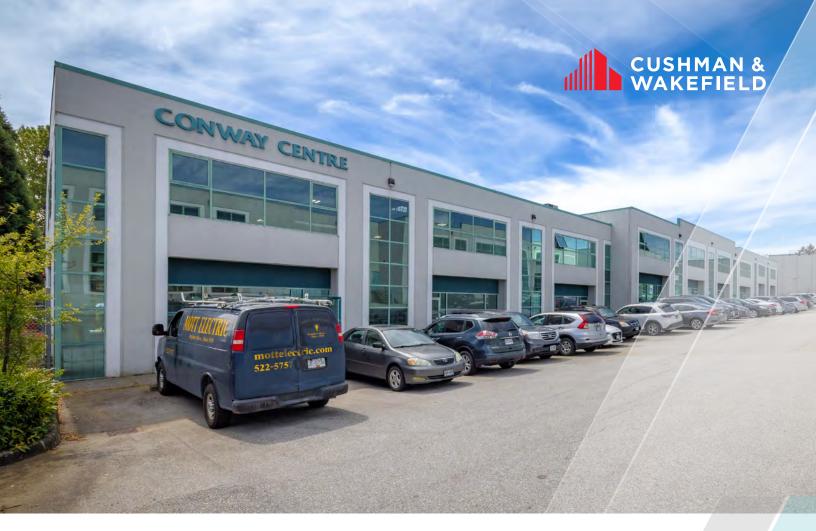

# CONWAY AVENUE UNIT 6 & 7

### Burnaby, BC

#### LOCATION

The subject property is located on block south of Beresford Street and East of Gilley Avenue in the Beresford corridor of South Burnaby. The location provides close proximity to Edmonds and Royal Oak SkyTrain stations.