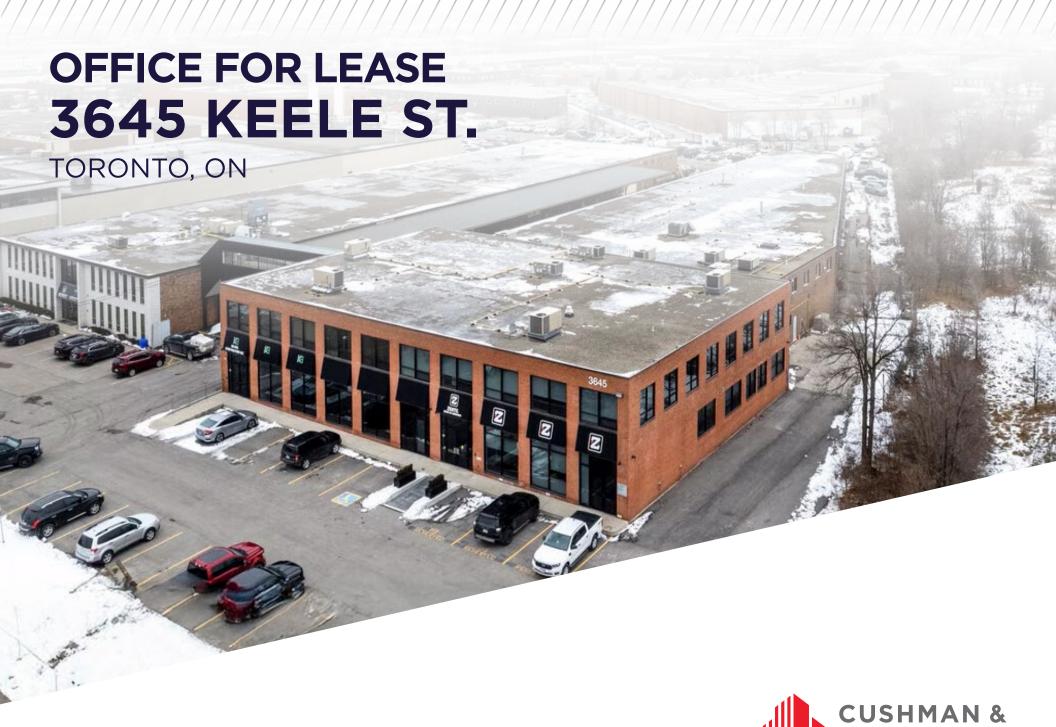

# **PROPERTY PHOTOS**

#### **Comments:**

- Affordable office option in North York
- Turnkey space that was recently renovated
- Fully built out office space with 5 private offices, boardroom and kitchenette
- Excellent natural light and a functional layout, to accomodate a varety of office needs