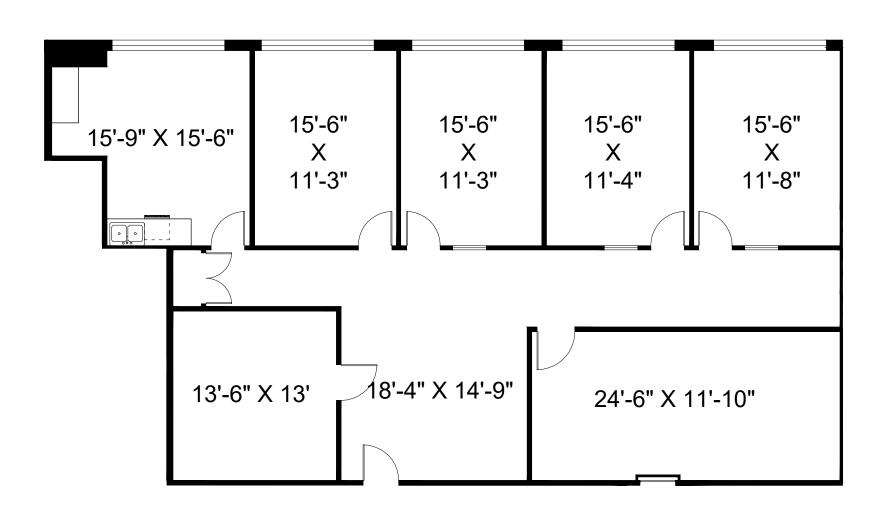

2,065 SF Office Suite for Lease





### **UNIT SPECIFICATIONS**

**Area:** 2,065 SF

Net Rent: \$14.50 PSF

Additional Rent: \$8.60 PSF

#### **Comments:**

- Affordable office option in North York
- Turnkey space that was recently renovated
- Fully built out office space with 5 private offices, boardroom and kitchenette
- Excellent natural light and a functional layout, to accomodate a varety of office needs

# **PROPERTY PHOTOS**













## **FLOOR PLAN**

**UNIT 107** 



## **AERIAL MAP**





©2025 Cushman & Wakefield. All rights reserved. The material in this presentation has been prepared solely for information purposes, and is strictly confidential. Any disclosure, use, copying or circulation of this presentation (or the information contained within it) is strictly prohibited, unless you have obtained Cushman & Wakefield's prior written consent. The views expressed in this presentation are the views of the author and do not necessarily reflect the views of Cushman & Wakefield. Neither this presentation nor any part of it shall form the basis of, or be relied upon in connection with any offer, or act as an inducement to enter into any contract or commitment whatsoever. NO REPRESENTATION OR WARRANTY IS GIVEN, EXPRESS OR IMPLIED, AS TO THE ACCURACY OF T