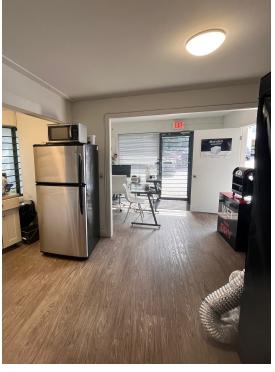

#### **UNIT SIZE**

2,550 SF unit with 1,893 SF ground floor office/warehouse and 567 SF second floor office.

#### **AMENITIES**

- 12'x14' overhead loading door
- 100 amp, 3 phase electrical service (tenant to verify)
- 18' clear ceiling
- Concrete block construction
- 2 ground floor washrooms
- · Reception area
- Fully landscaped property
- Ample on-site parking
- Radiant tube heating (in warehouse)
- New loading door
- Alarm/Security system in place