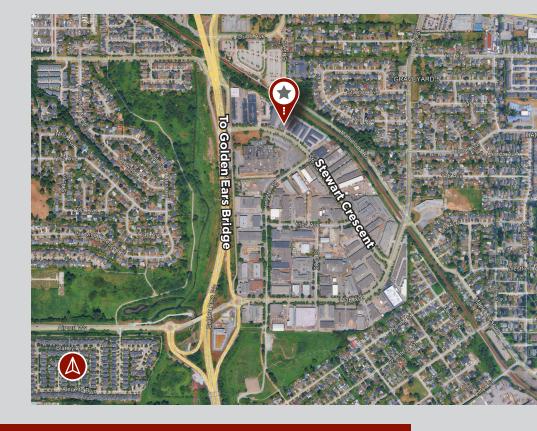

#### **LOCATION**

The subject property is located in the Maple Meadows Business Park in southwest Maple Ridge, a key industrial hub. It offers quick access to major routes including Golden Ears Way, Lougheed Highway (Hwy 7), Highway 1, and the Golden Ears Bridge, providing efficient connections across the Lower Mainland. The property is also close to Maple Meadows Station on the West Coast Express, offering convenient commuter rail access to Vancouver.