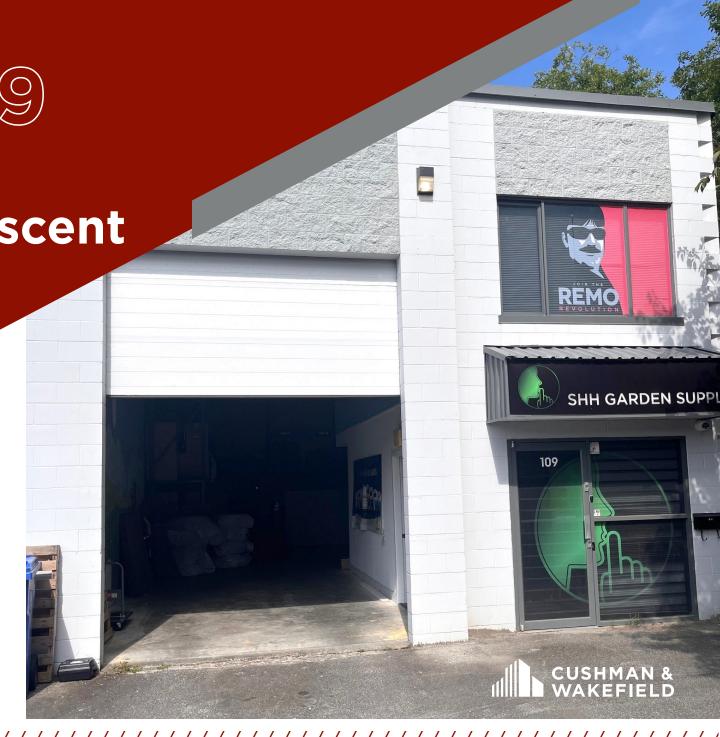

**FOR LEASE** 

20500 Stewart Crescent

MAPLE RIDGE, BC

2,550 SF

STRATA WAREHOUSE AVAILABLE IN MAPLE MEADOWS INDUSTRIAL AREA

#### **CIVIC ADDRESS**

#109 - 20050 Stewart Crescent, Maple Ridge, BC

#### **UNIT SIZE**

2,550 SF unit with 1,893 SF ground floor office/warehouse and 567 SF second floor office.

#### **AMENITIES**

- 12'x14' overhead loading door
- 100 amp, 3 phase electrical service (tenant to verify)
- 18' clear ceiling
- Concrete block construction
- 2 ground floor washrooms
- · Reception area
- Fully landscaped property
- Ample on-site parking
- Radiant tube heating (in warehouse)
- New loading door
- Alarm/Security system in place