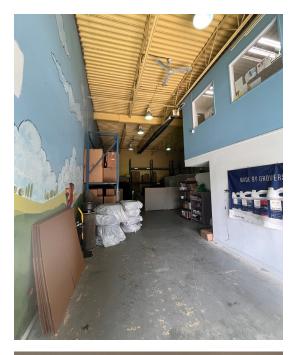

#### **UNIT SIZE**

2,550 SF unit with 1,893 SF ground floor office/warehouse and 567 SF second floor office.

#### **AMENITIES**

- 12'x14' overhead loading door
- 100 amp, 3 phase electrical service (tenant to verify)
- 18' clear ceiling
- Concrete block construction
- 2 ground floor washrooms
- · Reception area
- Fully landscaped property
- Ample on-site parking
- Radiant tube heating (in warehouse)
- New loading door
- Alarm/Security system in place