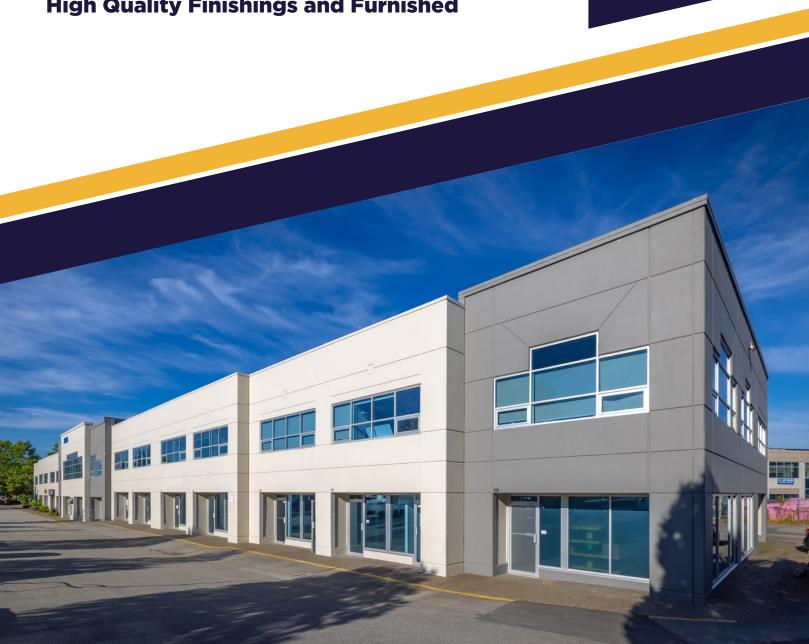

## **FOR SUBLEASE**

UNIT 14-18 20295 113B AVENUE MAPLE RIDGE, BC

**2,386 SF of Office Space High Quality Finishings and Furnished** 

## LOCATION

Cushman & Wakefield ULC ("C&W") is pleased to present this opportunity to lease an efficient office space. The property sits on the border of Maple Ridge and Pitt Meadows, adjacent to the Golden Ears Bridge. This uniquely located, well-maintained industrial asset offers corner exposure and easy access to major traffic arteries and retail amenities.