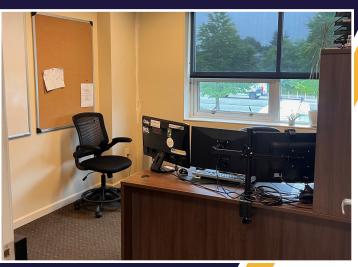

## **FOR SUBLEASE**

UNIT 14-18 20295 113B AVENUE MAPLE RIDGE, BC

**2,386 SF of Office Space High Quality Finishings and Furnished** 



## LOCATION

Cushman & Wakefield ULC ("C&W") is pleased to present this opportunity to lease an efficient office space. The property sits on the border of Maple Ridge and Pitt Meadows, adjacent to the Golden Ears Bridge. This uniquely located, well-maintained industrial asset offers corner exposure and easy access to major traffic arteries and retail amenities.



### **FEATURES**

- Four (4) private offices
- Large boardroom
- Open work area
- Two (2) bathrooms

- Kitchenette
- Secure building
- Private entrance

#### **GROSS RENT**

\$22 per SF, per annum

#### **AVAILABILITY**

**Immediately** 

# PROPERTY PHOTOS