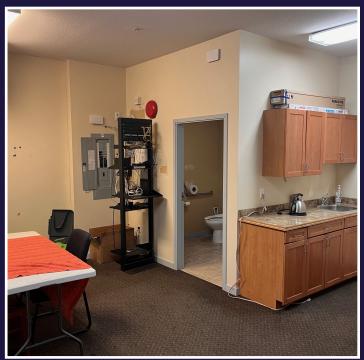

## **FOR SUBLEASE**

UNIT 14-18 20295 113B AVENUE MAPLE RIDGE, BC

**2,386 SF of Office Space High Quality Finishings and Furnished** 



## LOCATION

Cushman & Wakefield ULC ("C&W") is pleased to present this opportunity to lease an efficient office space. The property sits on the border of Maple Ridge and Pitt Meadows, adjacent to the Golden Ears Bridge. This uniquely located, well-maintained industrial asset offers corner exposure and easy access to major traffic arteries and retail amenities.



### **FEATURES**

- Four (4) private offices
- Large boardroom
- Open work area
- Two (2) bathrooms

- Kitchenette
- Secure building
- Private entrance

#### **GROSS RENT**

\$22 per SF, per annum

#### **AVAILABILITY**

**Immediately** 

# PROPERTY PHOTOS