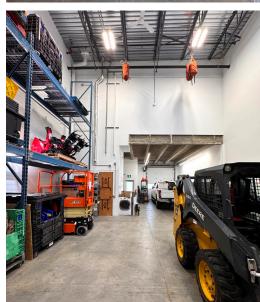

#### **UNIT SIZE**

Mezzanine

Warehouse 1,820 SF

Total Area 2,630 SF

#### **BUILDING FEATURES**

- Built in 2023
- One (1) motorized grade loading door (10' W x 12' H)
- 13 25' clear ceiling heights in warehouse
- HVAC in place
- ESFR sprinklers
- 3-phase power (200 amp, 120/208 volt)
- Electrical outlets installed throughout the unit
- Handicapped accessible washroom on main floor
- Built-in concrete mezzanine with operable windows
- High-efficiency lighting
- Skylight in warehouse
- Two (2) designated parking stalls