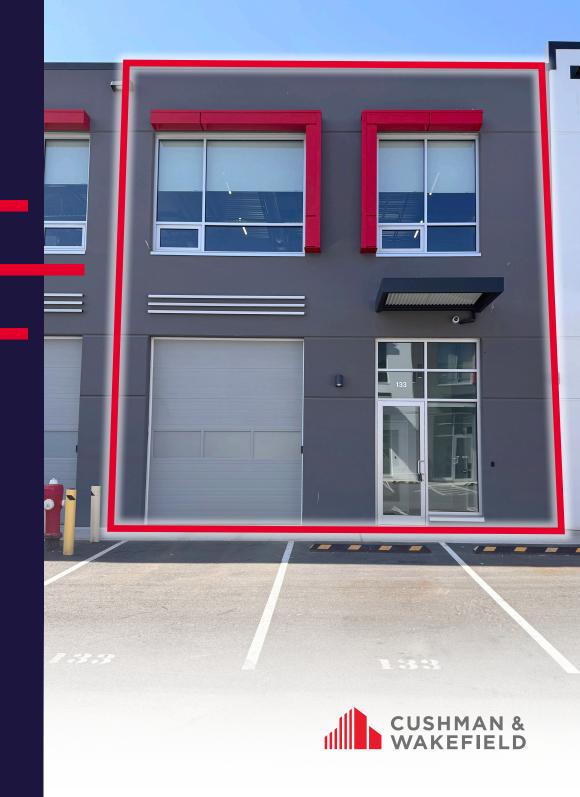

# FOR SALE

8380 ONTARIO STREET UNIT # 133

VANCOUVER, BC

**VACANT POSSESSION AVAILABLE** 

#### THE LOCATION

8380 Ontario Street Unit #133 is ideally positioned near the Oak Street Bridge in Vancouver's southern industrial sector, with easy access to SE Marine Drive, Oak Street, and Knight Street. This makes it well-connected to important trucking routes, major roads, and YVR. South Vancouver is a sought-after location for industrial businesses, offering both a Vancouver address and convenient transportation links. The area also features a variety of retail and service options, such as Marine Gateway, the 26 SW Marine Drive Commercial Development, and the upcoming Marine Gateway 2.

#### **BUILDING FEATURES**

- Built in 2023
- One (1) motorized grade loading door (10' W x 12' H)
- 13 25' clear ceiling heights in warehouse
- HVAC in place
- ESFR sprinklers
- 3-phase power (200 amp, 120/208 volt)
- Electrical outlets installed throughout the unit
- Handicapped accessible washroom on main floor
- Built-in concrete mezzanine with operable windows
- High-efficiency lighting
- Skylight in warehouse
- Two (2) designated parking stalls