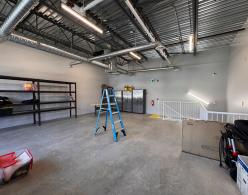

#### **UNIT SIZE**

Mezzanine

Warehouse 1,820 SF

Total Area 2,630 SF

#### **BUILDING FEATURES**

- Built in 2023
- One (1) motorized grade loading door (10' W x 12' H)
- 13 25' clear ceiling heights in warehouse
- HVAC in place
- ESFR sprinklers
- 3-phase power (200 amp, 120/208 volt)
- Electrical outlets installed throughout the unit
- Handicapped accessible washroom on main floor
- Built-in concrete mezzanine with operable windows
- High-efficiency lighting
- Skylight in warehouse
- Two (2) designated parking stalls