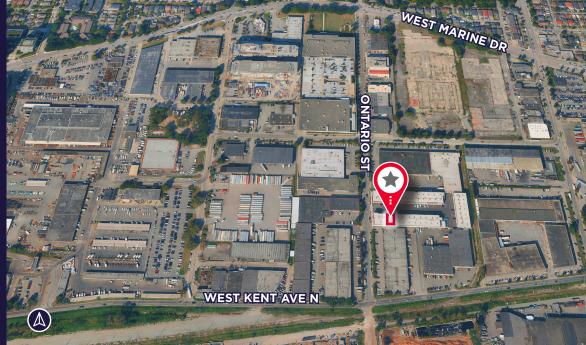

#### THE LOCATION

8380 Ontario Street Unit #133 is ideally positioned near the Oak Street Bridge in Vancouver's southern industrial sector, with easy access to SE Marine Drive, Oak Street, and Knight Street. This makes it well-connected to important trucking routes, major roads, and YVR. South Vancouver is a sought-after location for industrial businesses, offering both a Vancouver address and convenient transportation links. The area also features a variety of retail and service options, such as Marine Gateway, the 26 SW Marine Drive Commercial Development, and the upcoming Marine Gateway 2.