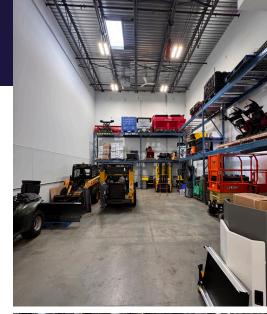

#### **UNIT SIZE**

Mezzanine

Warehouse 1,820 SF

Total Area 2,630 SF

#### **BUILDING FEATURES**

- Built in 2023
- One (1) motorized grade loading door (10' W x 12' H)
- 13 25' clear ceiling heights in warehouse
- HVAC in place
- ESFR sprinklers
- 3-phase power (200 amp, 120/208 volt)
- Electrical outlets installed throughout the unit
- Handicapped accessible washroom on main floor
- Built-in concrete mezzanine with operable windows
- High-efficiency lighting
- Skylight in warehouse
- Two (2) designated parking stalls