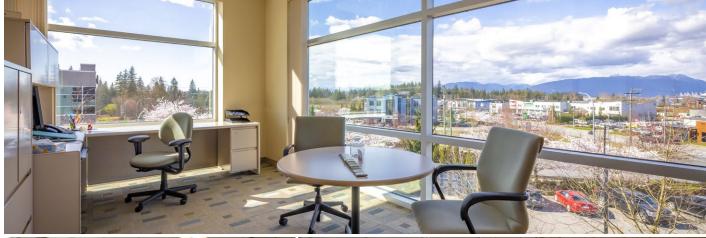

## **AVAILABLE UNITS**

Suite 140 2,737 sf Available.

Improved with reception and seating area, 1 large boardroom, 7 window offices, lunch room, file/copy room, washrooms and open workstation areas.

Suite 200 12,707 sf Available immediately.

#### **BUILDING DESIGN & FEATURES**

LARGE FLOOR PLATES

Allows for efficient space planning

FLEXIBLE FLOOR PLATE DESIGN

Suitable from both single & multi-tenanted floors

WIDE COLUMN SPACING

Allows for efficient space planning

AMPLE GLAZING

Maximizing natural light

LOW E GLASS

Controls temperature exchange

FLEXIBLE HVAC SYSTEMS

Allows for direct, digital control over individual zones

PREMIER FINISHING

Well appointed lobbies & common areas to complement top-tier office buildings