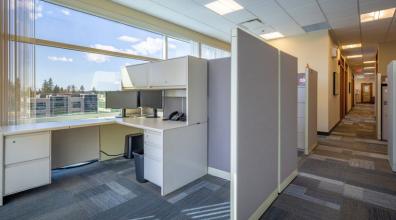

## **AVAILABLE UNITS**

Suite 140 2,737 sf Available.

Improved with reception and seating area, 1 large boardroom, 7 window offices, lunch room, file/copy room, washrooms and open workstation areas.

Suite 200 12,707 sf Available immediately.

Demising options available

Suite 310 2.297 sf Available.

Improved with 4 offices, 1 meeting room, open plan, reception and coffee room.