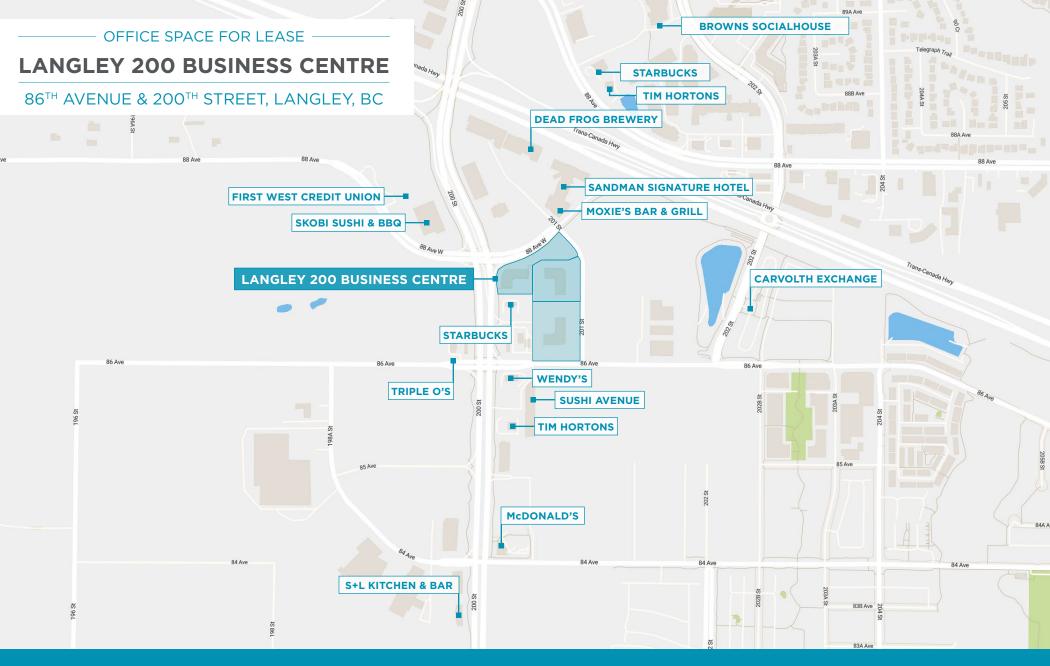

## **LANGLEY 200 BUSINESS CENTRE**

86<sup>TH</sup> AVENUE & 200<sup>TH</sup> STREET, LANGLEY, BC

- High-Profile, A class office & retail complex consisting of three buildings
- Located just off Highway 1 and 200th Street in Langley
- The "Gateway Node" of the Carvolth neighborhood in the Township of Langley
- Excellent on-site and surrounding amenities
- Secure underground & surface parking available