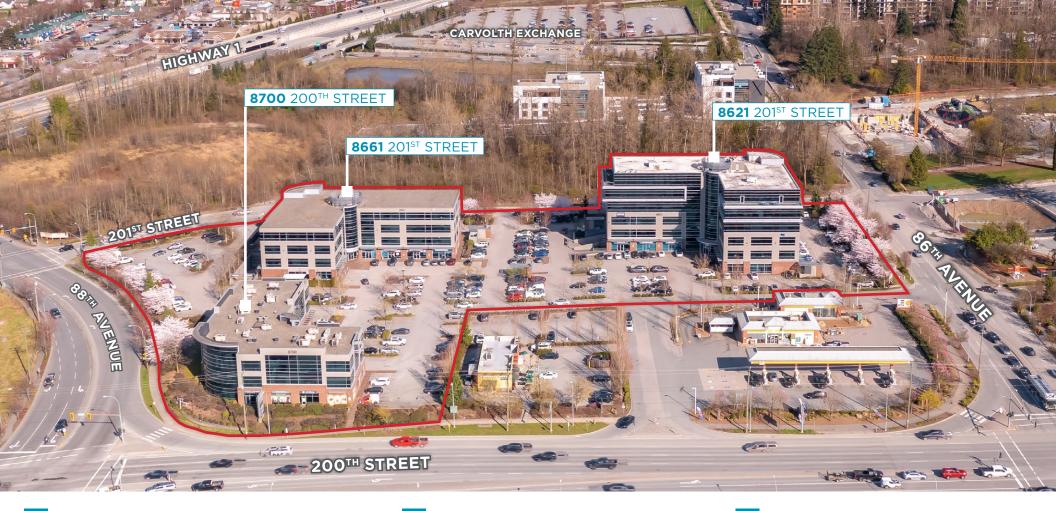

## **LANGLEY 200 BUSINESS CENTRE**

86<sup>TH</sup> AVENUE & 200<sup>TH</sup> STREET, LANGLEY, BC

- High-Profile, A class office & retail complex consisting of three buildings
- Located just off Highway 1 and 200th Street in Langley
- The "Gateway Node" of the Carvolth neighborhood in the Township of Langley
- Excellent on-site and surrounding amenities
- Secure underground & surface parking available

# **8700** 200<sup>TH</sup> STREET

# **8661** 201<sup>ST</sup> STREET

## **8621** 201<sup>ST</sup> STREET