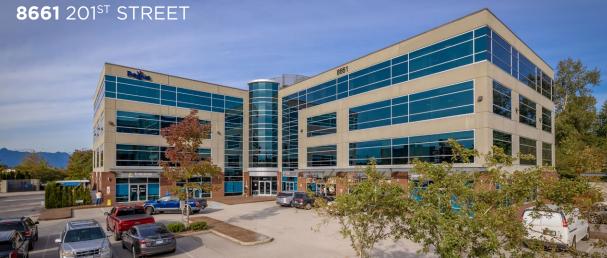

# **8661** 201<sup>ST</sup> STREET

## **AVAILABLE UNITS**

**Suite 320** 1,697 sf **LEASED** 

**Suite 400** 8,368 sf Available. Improved with

reception, 14 window offices, open workstation areas, meeting

rooms and lunch room.

**Suite 200** 17.008 sf **LEASED** 

## **ADDITIONAL RENT** (2025)

Office: \$21.98 psf, per annum Retail: \$15.69 psf, per annum

Plus additional management fee of 5% gross rent