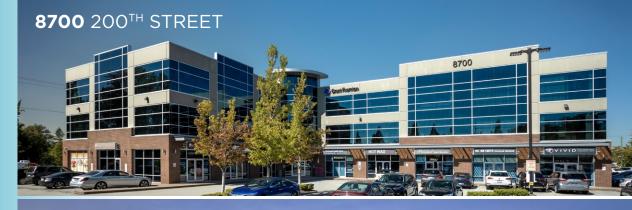

# **8700** 200<sup>TH</sup> STREET

## **AVAILABLE UNITS**

Suite 140 2,737 sf Available.

Improved with reception and seating area, 1 large boardroom, 7 window offices, lunch room, file/copy room, washrooms and open workstation areas.

Suite 200 12,707 sf Available immediately.

Demising options available

Suite 310 2.297 sf Available.

Improved with 4 offices, 1 meeting room, open plan, reception and coffee room.

## **ADDITIONAL RENT (2025)**

Office: \$17.84 psf, per annum Retail: \$12.28 psf, per annum

Plus additional management fee of 5% gross rent