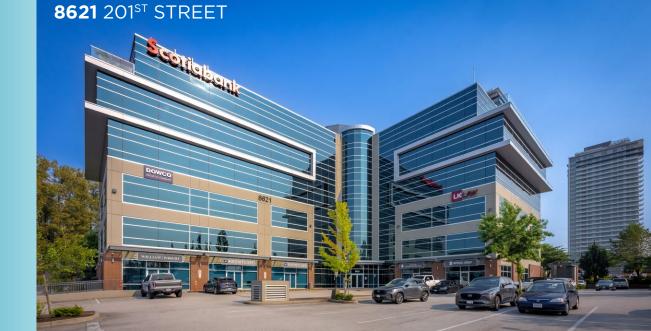

## **8621** 201<sup>ST</sup> STREET

## **AVAILABLE UNITS**

**Suite 180** 2,348 sf **LEASED** 

**Suite 160** 2,791 sf **LEASED** 

Suite 200 6,001 sf Improved with reception,

2 private offices, storage room, open workstation areas, kitchenette/lunch room, 3 small meeting rooms and 1 large meeting room, copy room and IT room.

1,392 sf **LEASED** 

**Suite 500** 3,983 sf **LEASED** 

Suite 220

#### **ADDITIONAL RENT (2025)**

Office: \$20.12 psf, per annum

Plus additional management fee of 5% gross rent